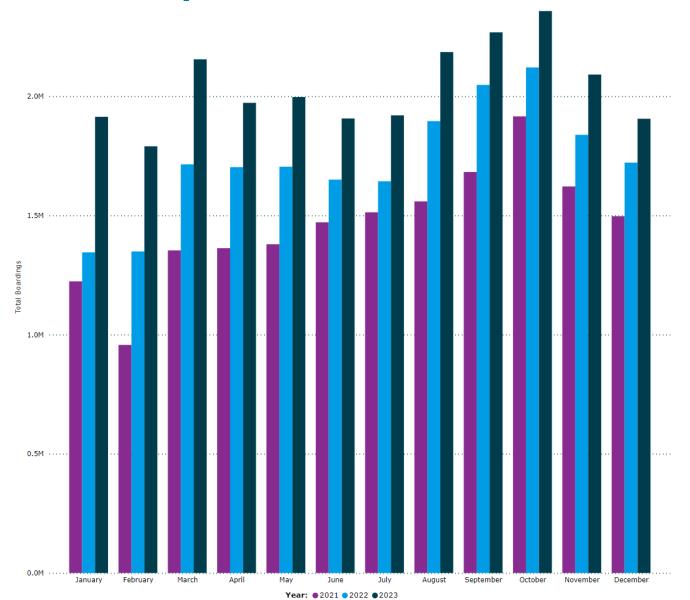

## Ridership Growth

+18.0%

Overall Percent Change in Ridership from 2022 to 2023

24.5 M

Overall Ridership in 2023