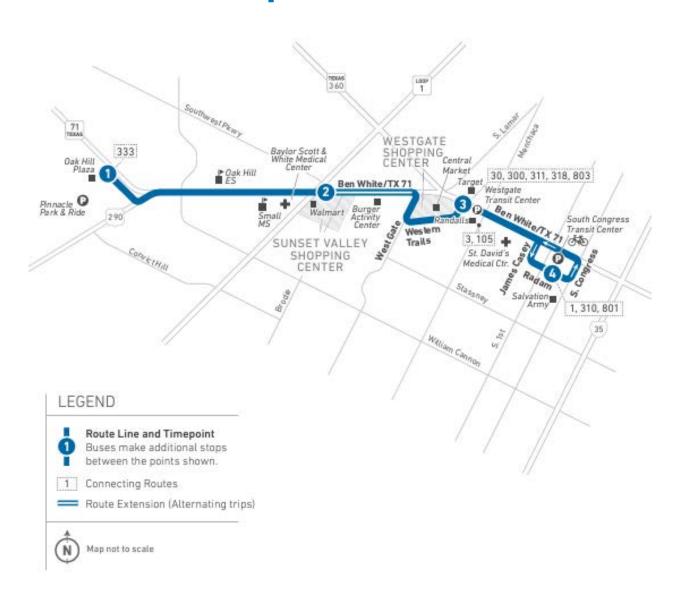

mes.



## Proposed School Tripper Changes



**Route 217** 

**Route 315** 

Route 333

Route 337

Service to
Allison
Elementary





Service to

Small Middle

School





Service to **Perez Elementary** 





AM Service to

LBJ High School

Stop ID 3655







**KEY** 



Proposed elimination of school trip(s). Stop remains in service for other routes.



Proposed elimination of school trip(s) and stop closure.



School trip in schedule to return in the fall



Duplicative service



Fall 2023 average daily ridership

PM Service to
LBJ High School
Stop ID 1616







## Route 217 to Allison Elementary





## Route 315 Extra Trip for Small Middle School

#### Route 315

Service to Small Middle School Stop # 6317 290 HWY/ Monterey Oaks

**Route does not** deviate to serve **Small MS** 



| P.M. TIMES ARE IN <b>BOLD</b> / LOS HORARIOS PM SE INDICAN EN <b>LETRAS OSCURAS</b> SCHOOL TRIP / VIAJE DE ESTUDIOS |                                |                                 |                                 |