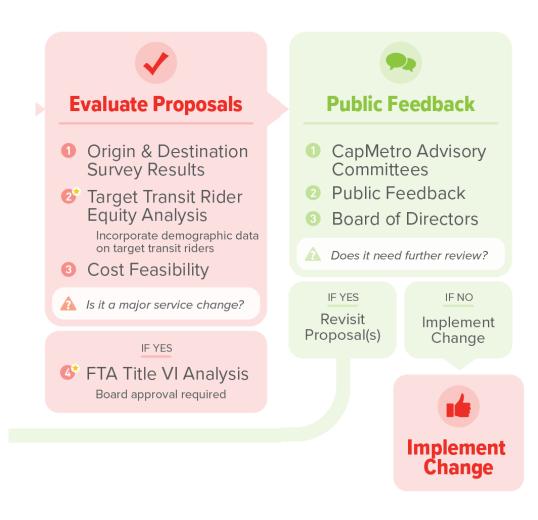

ions (Title I) ... Kimley » Horn ACCESSOLOGY CONVERGE ACCESSIBILITY

## Project Facilities Dashboard (in progress)



## **Project Schedule**



## CapMetro

#### **Project Contact Information**

Martin Kareithi
Director of Systemwide Accessibility

Capital Metropolitan Transportation Authority

2910 East 5<sup>th</sup> St

Austin, TX 78702

Phone: (512) 389-7583

E-mail: martin.kareithi@capmetro.org

# Proposed 2024 Summer Service Change

Roberto Gonzalez, Sr. Director of Service Planning



## Today's Presentation

- Proposed Summer Service Changes
  - Step 1: Identify Challenges and Opportunities
  - Step 2: Develop Proposals and Evaluate Proposals
  - Step 3: Engage Community and Board Approval
- Looking Forward
  - Pickup Performance



## How is a service change proposal developed?



## Resource Availability

Q

- Continuing Challenges:
  - Operator Shortage
  - Vehicle Shortage



'New Year, New Career' Job Fair at 2910 E. 5th Street'

## Ridership Growth





+18.0%

Overall Percent Change in Ridership from 2022 to 2023

24.5 M

Overall Ridership in 2023

## Proposed Service Changes – Summer 2024



#### **School Trip Adjustments**

Select trips on mainline routes will return to summer service levels.

Select school trips that have duplicative service or low performance would be eliminated.

#### **UT Service Adjustments**

Typical transition to summer service levels will occur on UT Shuttle routes.

## Minor Bus and Rail Schedule Adjustments

To improve on-time performance and ensure more efficient and reliable service, select routes may receive minor adjustments