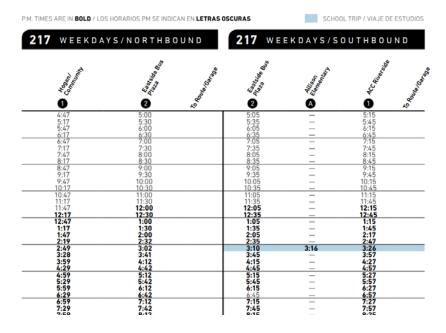

returning ridership on specific parts of the system
- Evaluated all CapMetro School Trips, short segments of an overall route that travel to schools only during school start and end times.



## Proposed School Tripper Changes



**Route 217** 

**Route 315** 

Route 333

Route 337

Service to
Allison
Elementary





Service to

Small Middle

School





Service to **Perez Elementary** 





AM Service to

LBJ High School

Stop ID 3655







**KEY** 



Proposed elimination of school trip(s). Stop remains in service for other routes.



Proposed elimination of school trip(s) and stop closure.



School trip in schedule to return in the fall



Duplicative service



Fall 2023 average daily ridership

PM Service to
LBJ High School
Stop ID 1616







## Route 217 to Allison Elementary





## Route 315 Extra Trip for Small Middle School

#### Route 315

Service to Small Middle School Stop # 6317 290 HWY/ Monterey Oaks

**Route does not** deviate to serve **Small MS** 



| P.M. TIMES ARE IN <b>BOLD</b> / LOS HORARIOS PM SE INDICAN EN <b>LETRAS OSCURAS</b> SCHOOL TRIP / VIAJE DE ESTUDIOS |                                |                                 |                                 |