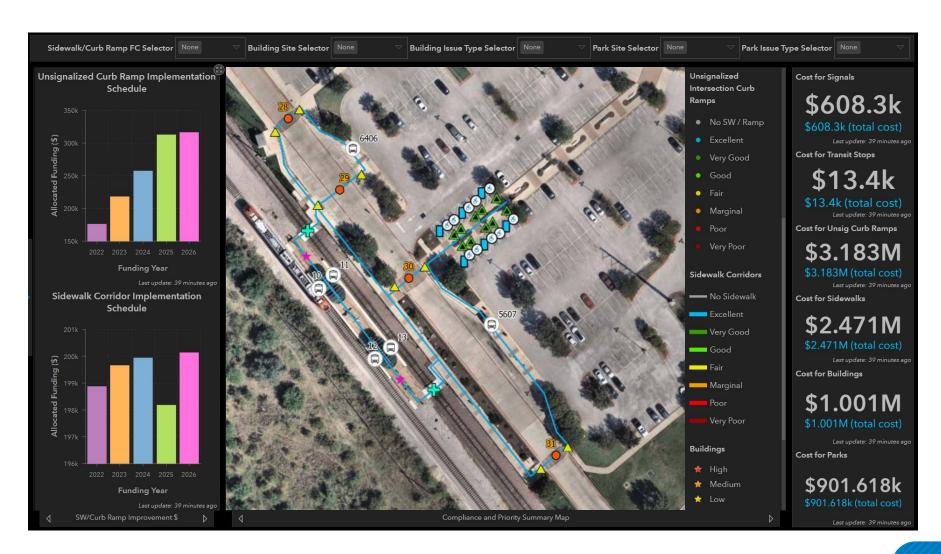

## Project Facilities Dashboard (in progress)

## Facility Improvement Prioritization

#### **Accessibility Prioritization Factors**

- Severity of non-compliance with accessibility standards and guidelines
- DOJ priority levels
- Complaints related to accessibility

#### CapMetro Equity-based Factors

- Age
- Car ownership
- Known accessibility needs
- Locations with high ridership and key destinations