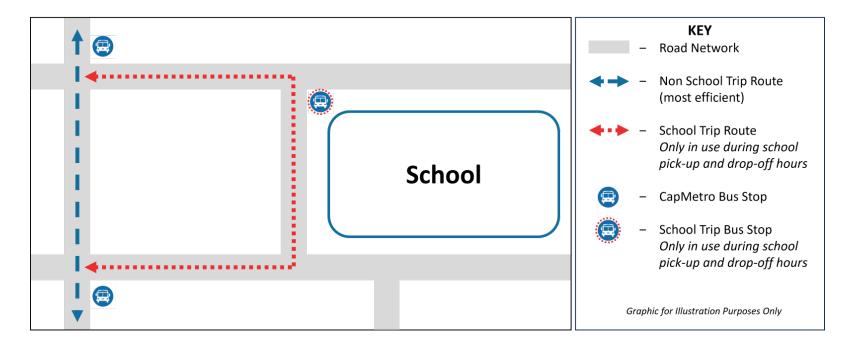

## **Changing Travel Patterns**

Q

- Lack of returning ridership on specific parts of the system
- Evaluated all CapMetro School Trips, short segments of an overall route that travel to schools only during school start and end times.

## Proposed School Tripper Changes

**Route 217** 

**Route 315** 

Route 333

Route 337

Service to
Allison
Elementary

Service to

Small Middle

School

Service to **Perez Elementary** 

AM Service to

LBJ High School

Stop ID 3655

**KEY** 

Proposed elimination of school trip(s). Stop remains in service for other routes.

Proposed elimination of school trip(s) and stop closure.

School trip in schedule to return in the fall

Duplicative service

Fall 2023 average daily ridership

PM Service to
LBJ High School
Stop ID 1616