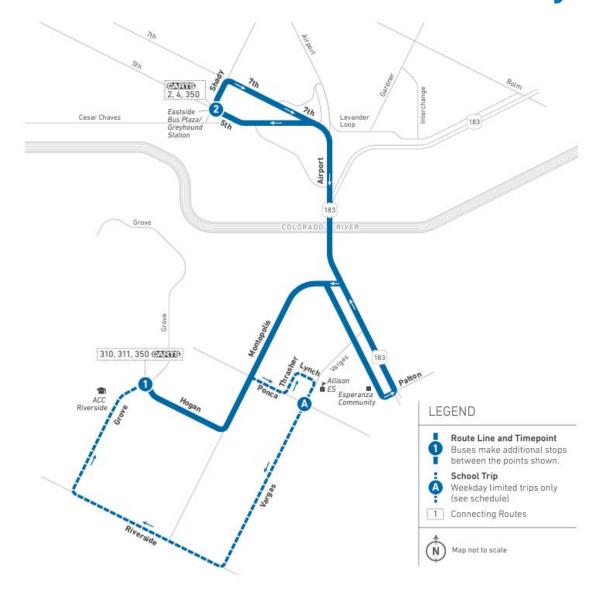

of returning ridership on specific parts of the system
- Evaluated all CapMetro School Trips, short segments of an overall route that travel to schools only during school start and end times.



## Proposed School Tripper Changes



**Route 217** 

**Route 315** 

Route 333

Route 337

Service to
Allison
Elementary





Service to

Small Middle

School





Service to **Perez Elementary** 





AM Service to

LBJ High School

Stop ID 3655







**KEY** 



Proposed elimination of school trip(s). Stop remains in service for other routes.



Proposed elimination of school trip(s) and stop closure.



School trip in schedule to return in the fall



Duplicative service



Fall 2023 average daily ridership

PM Service to
LBJ High School
Stop ID 1616







## Route 217 to Allison Elementary





## Route 315 Extra Trip for Small Middle School

#### Route 315

Service to Small Middle School Stop # 6317 290 HWY/ Monterey Oaks

**Route does not** deviate to serve **Small MS** 



| P.M. TIMES ARE IN <b>BOLD</b> / LOS HORARIOS PM SE INDICAN EN <b>LETRAS OSCURAS</b> SCHOOL TRIP / VIAJE DE ESTUDIOS |                                |                                 |                                 |