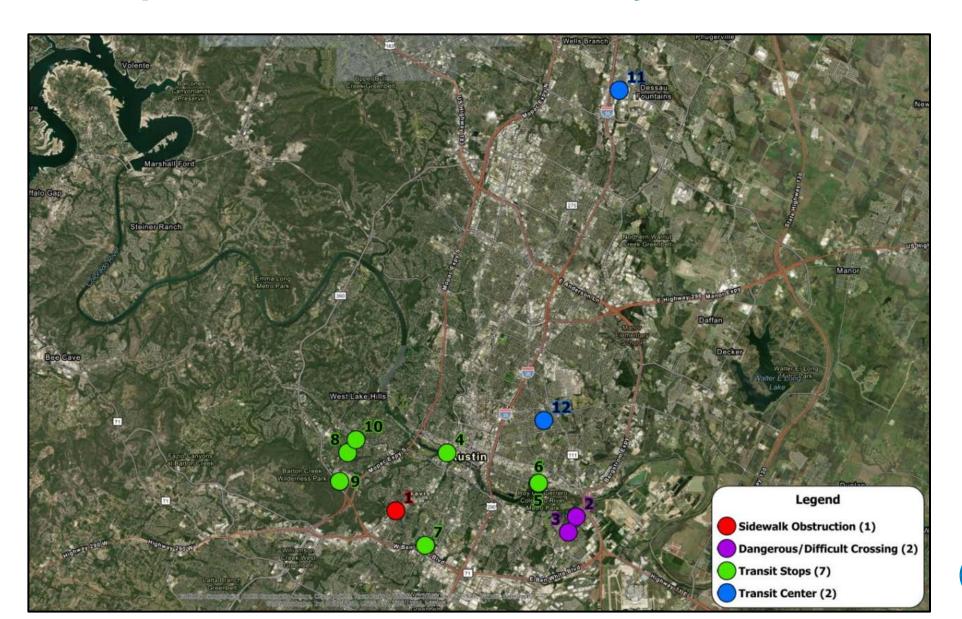

Online public survey results

• 137 responses

Web-based map results

• 12 comments

This input will help guide the prioritization of barrier removal and facility improvements as CapMetro works to implement the ADA Transition Plan

## Web Map Comment Summary

## Web Map Feedback Results:

- Areas for improved access for wheelchair users at facilities and crossings
- Locations where transit stops are located near intersections and sidewalks that are difficult to navigate
- Transit stops where improvements are requested for areas that are deteriorating in condition and limiting access