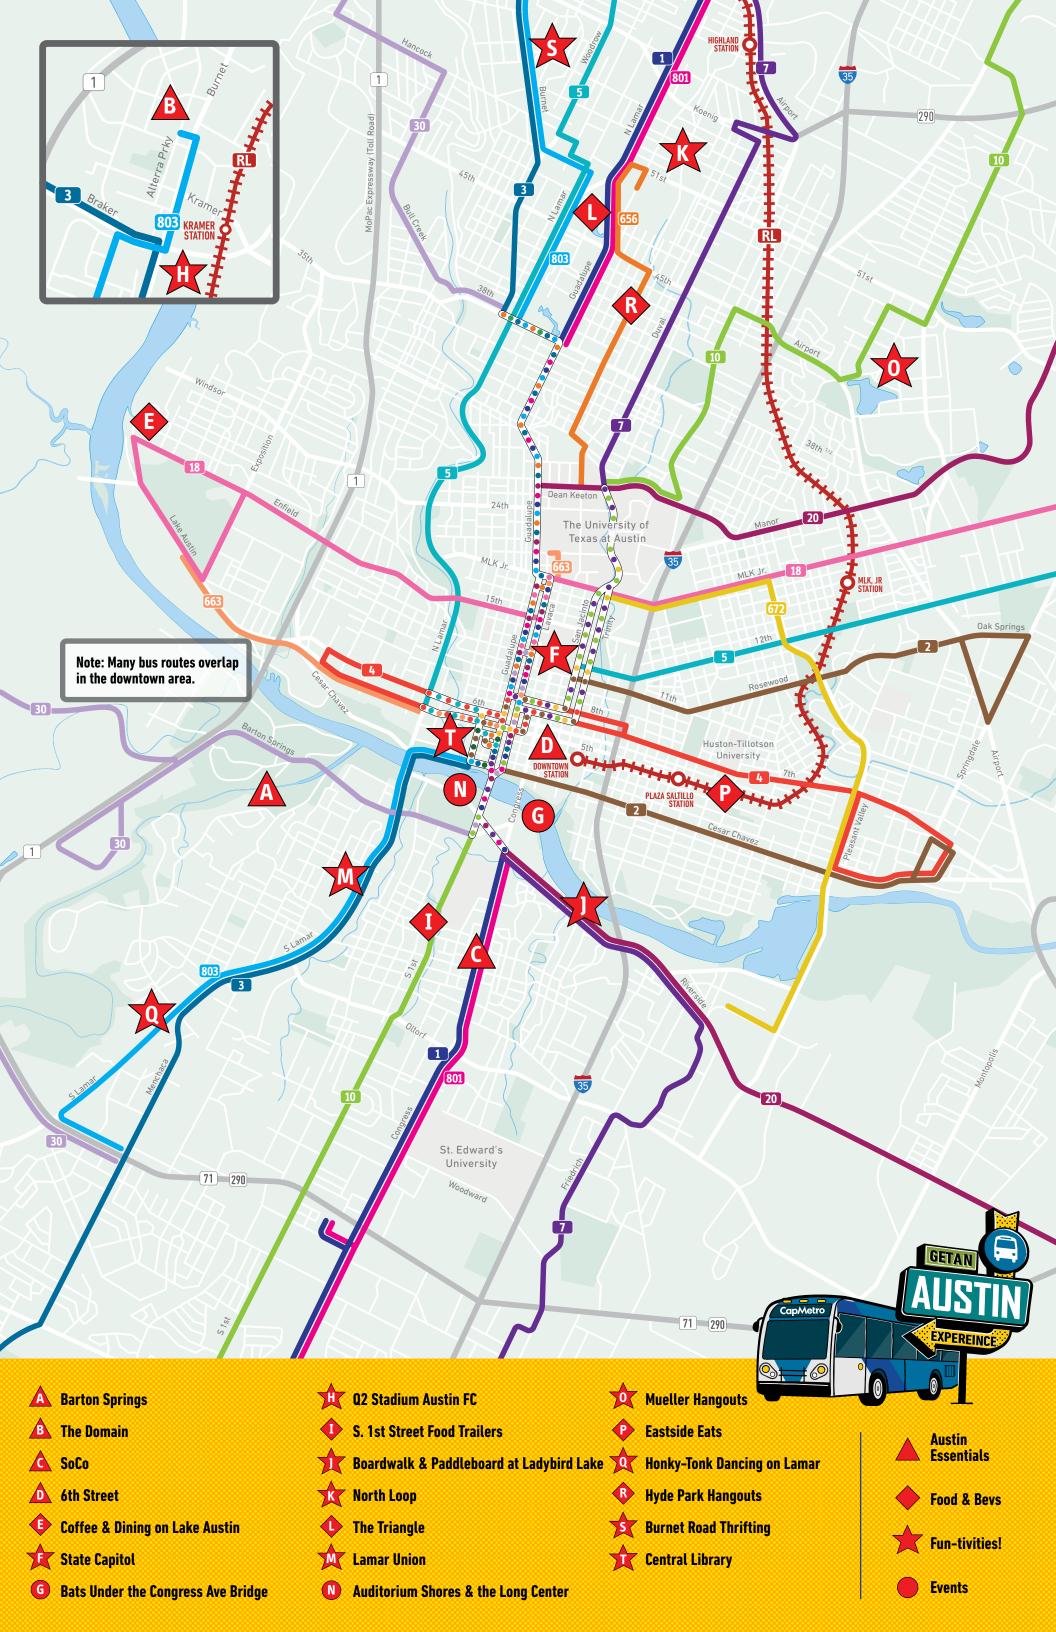

# ROUTES TO POPULAR SPOTS

🛕 The Domain

3 803

▲ SoCo

1 801

6th Street

 1
 2
 3
 4
 5

 7
 10
 20
 30
 801

803 RL

Coffee & Dining on Lake Austin

18

**State Capitol** 

 1
 3
 5
 7
 10

 20
 30
 663
 801
 803

G Bats Under the Congress Ave Bridge
1 7 20 801

Q2 Stadium
Austin FC
3 803 RL

S. 1st Street Food
Trailers

Boardwalk Trail & Paddle Boarding at Ladybird Lake

North Loop

The Triangle

1 656 801

Lamar Union
3 803

Auditorium Shores
& the Long Center

7 10

20 30 801

Mueller Hangouts

Eastside Eats

2 4 672 RL

Honky-Tonk Dancing on South Lamar

Hyde Park Hangouts

1 7 656 801

Burnet Road Thrifting

Central Library

3 803

Central Library

803

CapMetro Rail Red Line