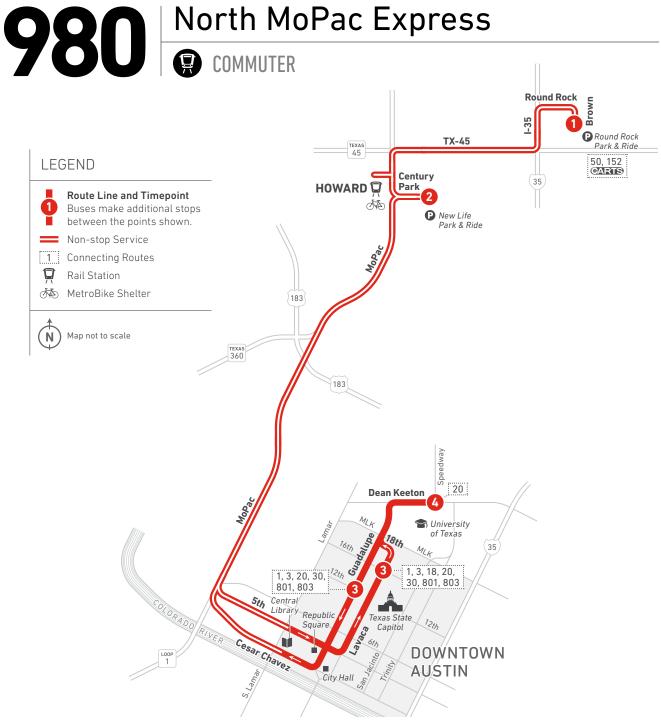

# 990 Manor/Elgin Express COMMUTER

Scan the QR code to see an online version of this route map.

## **DESTINATIONS**

- Downtown Austin
- University of Texas
- Texas State Capitol
- ACC Rio Grande
- Seton Medical Center
- Texas School for the Blind
- Triangle Park & Ride
- Manor Park & Ride
- Elgin Park & Ride

## NOTES

- Westbound—after departing Manor Park & Ride, all buses are instructed to "make best time" as traffic and safety will allow. The scheduled times for points along Koenig, Lamar and Guadalupe (the university and downtown) are approximate. After departing Manor Park & Ride, service will be "drop off" only (no additional passengers will be allowed to board).
- · Eastbound—all buses are instructed to adhere to all timepoints within the downtown area. After departing
- Guadalupe/23rd, all buses are instructed to "make best time" as traffic and safety will allow. The scheduled times for arrival to Manor and Elgin Park & Rides are approximate.
- Regular CapMetro fares apply between Austin and Manor. Continuing service to/ from Elgin is provided by CARTS at an additional cost. Visit ridecarts.com for more information.