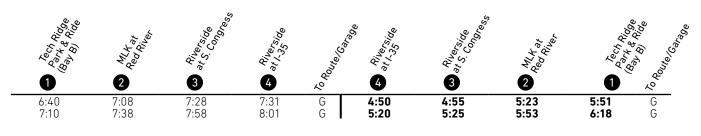

rting Tech Ridge Park & Ride, all buses are instructed to "make best time" as traffic and safety will allow. The scheduled times for arrival to the UT campus and downtown areas are approximate. After departing Tech Ridge Park & Ride, service will be "drop-off" only (no additional passengers will be allowed to board).
- · Northbound—all buses are instructed to adhere to all timepoints within the downtown area. After departing MLK/ Red River, all buses are instructed to "make best time" as traffic and safety will allow. The scheduled times for arrival to Tech Ridge Park & Ride are approximate. After arriving at Tech Ridge Park & Ride, some trips will continue to Route 135.
- For more information on CARTS service, please visit ridecarts.com.

935 WEEKDAYS/SOUTHBOUND

935 WEEKDAYS/NORTHBOUND



MORNING AFTERNOON





Scan the QR code to see an online version of this route map.

## **DESTINATIONS**

- Round Rock Park & Ride
- New Life Park & Ride
- Central Library
- Republic Square
- City Hall
- Texas State Capitol
- Downtown Austin
- University of Texas

## **NOTES**

- Route 980 normally operates between Howard Station and downtown, but it includes service from Round Rock Transit Center once in the morning and to Round Rock once in the afternoon.
- · Southbound—after departing New Life Park and Ride, all buses are instructed to "make best time" as traffic and safety will allow. The scheduled times for arrival to the UT campus and downtown areas are approximate.
- · Northbound— all buses are instructed to adhere to all timepoints within

the downtown area. After departing downt