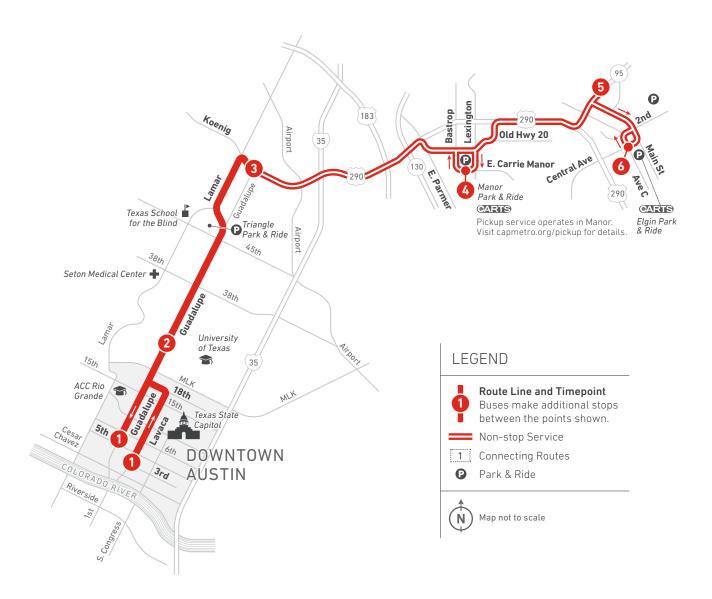

# 990 Manor/Elgin Express COMMUTER

Scan the QR code to see an online version of this route map.

## **DESTINATIONS**

- Downtown Austin
- University of Texas
- Texas State Capitol
- ACC Rio Grande
- Seton Medical Center
- Texas School for the Blind
- Triangle Park & Ride
- Manor Park & Ride
- Elgin Park & Ride

## NOTES

- Westbound—after departing Manor Park & Ride, all buses are instructed to "make best time" as traffic and safety will allow. The scheduled times for points along Koenig, Lamar and Guadalupe (the university and downtown) are approximate. After departing Manor Park & Ride, service will be "drop off" only (no additional passengers will be allowed to board).
- · Eastbound—all buses are instructed to adhere to all timepoints within the downtown area. After departing
- Guadalupe/23rd, all buses are instructed to "make best time" as traffic and safety will allow. The scheduled times for arrival to Manor and Elgin Park & Rides are approximate.
- Regular CapMetro fares apply between Austin and Manor. Continuing service to/ from Elgin is provided by CARTS at an additional cost. Visit ridecarts.com for more information.