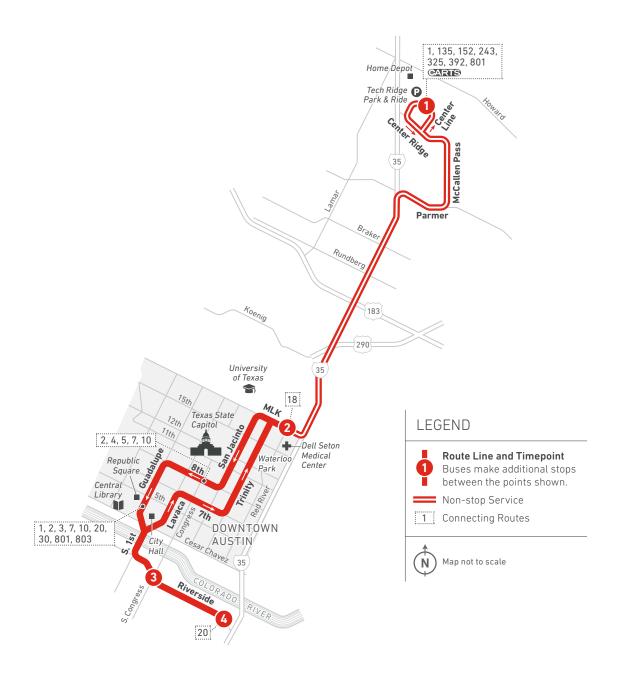

## 735 Tech Ridge Express © COMMUTER

Scan the QR code to see an online version of this route map.

## **DESTINATIONS**

- Home Depot
- Tech Ridge Park & Ride
- University of Texas
- Dell Seton Medical Center
- Waterloo Park
- Texas State Capitol
- Downtown Austin
- Republic Square
- Central Library
- City Hall

- · Southbound—after departing Tech Ridge Park & Ride, all buses are instructed to "make best time" as traffic and safety will allow. The scheduled times for arrival to the UT campus and downtown areas are approximate. After departing Tech Ridge Park & Ride, service will be "drop-off" only (no additional passengers will be allowed to board).
- · Northbound—all buses are instructed to adhere to all timepoints within the downtown area. After departing MLK/ Red River, all buses are instructed to "make best time" as traffic and safety will allow. The scheduled times for arrival to Tech Ridge Park & Ride are approximate. After arriving at Tech Ridge Park & Ride, some trips will continue to Route 135.
- For more information on CARTS service, please visit ridecarts.com.