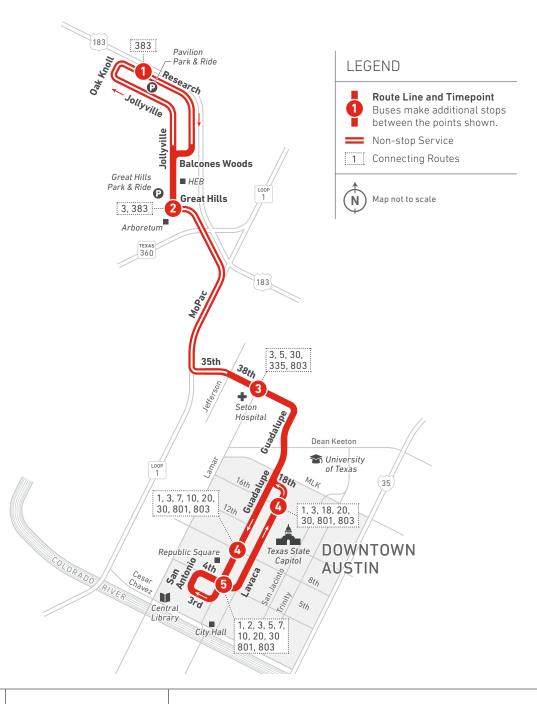

## Pavilion Express COMMUTER

Scan the QR code to see an online version of this route map.

## **DESTINATIONS**

- Pavilion Park & Ride
- HEB
- Great Hills Park & Ride
- Arboretum
- Seton Hospital
- University of Texas
- Texas State Capitol
- Downtown Austin
- Central Library
- Republic Square
- City Hall

## **NOTES**

- · Southbound—after departing the Arboretum, all buses are instructed to "make best time" as traffic and safety will allow. The scheduled times for arrival to points along 38th St., the UT campus and downtown areas are approximate.
- After departing 38th and Lamar, service will be "drop-off" only (no additional passengers will be allowed to board).
- Northbound—all buses are instructed to adhere to all timepoints within the downtown area. After departing 38th/Lamar, all buses are instructed to "make best time" as traffic and safety will allow. The scheduled times for arrival and departure from Arboretum (Jollyville/Braker) are approximate.