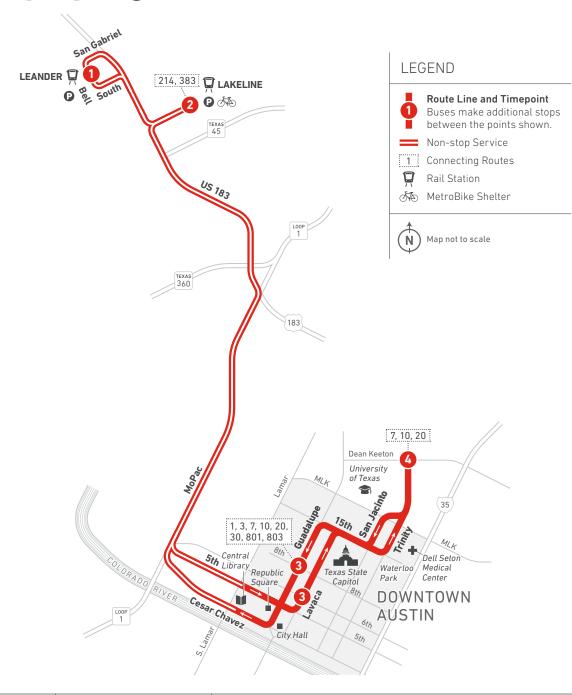

## Leander/Lakeline Direct

Scan the QR code to see an online version of this route map.

## **DESTINATIONS**

- Leander Station
- Lakeline Station
- Central Library
- Republic Square
- City Hall
- Downtown Austin
- Texas State Capitol
- Waterloo Park
- Dell Seton Medical Center
- University of Texas

## **NOTES**

- Operators may use SH 45 instead of US 183 at their discretion.
- · Southbound—after departing Lakeline Station Park & Ride, all buses are instructed to "make best time" as traffic and safety will allow. The scheduled times for points along the UT campus and downtown areas are approximate. After departing Lakeline Station Park & Ride, service will be "dropoff" only (no additional passengers will be allowed to board).
- · Northbound—all buses are instructed to adhere to all timepoints within the downtown area. After departing downtown, all buses are instructed to "make best time" as traffic and safety will allow. The scheduled times for arrival to Leander and Lakeline Station are approximate.
- · For more information on CARTS service please visit ridecarts.com.