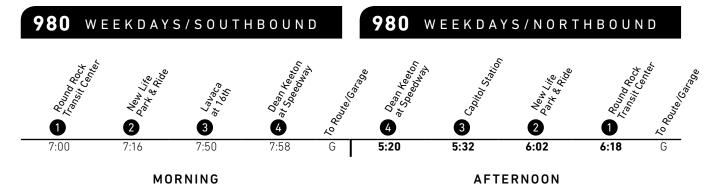

# 990 Manor/Elgin Express COMMUTER

Scan the QR code to see an online version of this route map.

990 WEEKDAYS/WESTBOUND

990 WEEKDAYS/EASTBOUND

| CARTS EIGH | ≥ 4      | Nanc<br>Park & P. | 0,40enig at | 59, West Mall | Substanting of the control of the co | 3 2 3 5 6 5 6 5 6 5 6 5 6 5 6 5 6 5 6 5 6 5 |      | Station of Mall | (8) te one of the original of the original origi | Manor<br>ark & B. | 100<br>1000<br>1000<br>1000<br>1000<br>1000 | Tide<br>(CAR)<br>of A I (9), | Pone Co |
|------------|----------|-------------------|-------------|---------------|--------------------------------------------------------------------------------------------------------------------------------------------------------------------------------------------------------------------------------------------------------------------------------------------------------------------------------------------------------------------------------------------------------------------------------------------------------------------------------------------------------------------------------------------------------------------------------------------------------------------------------------------------------------------------------------------------------------------------------------------------------------------------------------------------------------------------------------------------------------------------------------------------------------------------------------------------------------------------------------------------------------------------------------------------------------------------------------------------------------------------------------------------------------------------------------------------------------------------------------------------------------------------------------------------------------------------------------------------------------------------------------------------------------------------------------------------------------------------------------------------------------------------------------------------------------------------------------------------------------------------------------------------------------------------------------------------------------------------------------------------------------------------------------------------------------------------------------------------------------------------------------------------------------------------------------------------------------------------------------------------------------------------------------------------------------------------------------------------------------------------------|---------------------------------------------|------|-----------------|--------------------------------------------------------------------------------------------------------------------------------------------------------------------------------------------------------------------------------------------------------------------------------------------------------------------------------------------------------------------------------------------------------------------------------------------------------------------------------------------------------------------------------------------------------------------------------------------------------------------------------------------------------------------------------------------------------------------------------------------------------------------------------------------------------------------------------------------------------------------------------------------------------------------------------------------------------------------------------------------------------------------------------------------------------------------------------------------------------------------------------------------------------------------------------------------------------------------------------------------------------------------------------------------------------------------------------------------------------------------------------------------------------------------------------------------------------------------------------------------------------------------------------------------------------------------------------------------------------------------------------------------------------------------------------------------------------------------------------------------------------------------------------------------------------------------------------------------------------------------------------------------------------------------------------------------------------------------------------------------------------------------------------------------------------------------------------------------------------------------------------|-------------------|---------------------------------------------|------------------------------|---------|
| 6          | <b>⑤</b> | 4                 | 3           | 2             | 0                                                                                                                                                                                                                                                                                                                                                                                                                                                                                                                                                                                                                                                                                                                                                                                                                                                                                                                                                                                                                                                                                                                                                                                                                                                                                                                                                                                                                                                                                                                                                                                                                                                                                                                                                                                                                                                                                                                                                                                                                                                                                                                              | 70<br>AD                                    | 0    | 2               | 3                                                                                                                                                                                                                                                                                                                                                                                                                                                                                                                                                                                                                                                                                                                                                                                                                                                                                                                                                                                                                                                                                                                                                                                                                                                                                                                                                                                                                                                                                                                                                                                                                                                                                                                                                                                                                                                                                                                                                                                                                                                                                                                              | 4                 | <b>5</b>                                    | 6                            | 20      |
| 5:28       | 5:35     | 5:57              | 6:15        | 6:31          | 6:39                                                                                                                                                                                                                                                                                                                                                                                                                                                                                                                                                                                                                                                                                                                                                                                                                                                                                                                                                                                                                                                                                                                                                                                                                                                                                                                                                                                                                                                                                                                                                                                                                                                                                                                                                                                                                                                                                                                                                                                                                                                                                                                           |                                             | 4:00 | 4:20            | 4:40                                                                                                                                                                                                                                                                                                                                                                                                                                                                                                                                                                                                                                                                                                                                                                                                                                                                                                                                                                                                                                                                                                                                                                                                                                                                                                                                                                                                                                                                                                                                                                                                                                                                                                                                                                                                                                                                                                                                                                                                                                                                                                                           | 5:10              | 5:35                                        | 5:42                         |         |
| 6:23       | 6:30     | 7:02              | 7:25        | 7:43          | 7:52                                                                                                                                                                                                                                                                                                                                                                                                                                                                                                                                                                                                                                                                                                                                                                                                                                                                                                                                                                                                                                                                                                                                                                                                                                                                                                                                                                                                                                                                                                                                                                                                                                                                                                                                                                                                                                                                                                                                                                                                                                                                                                                           | G                                           | 5:15 | 5:25            | 5:42                                                                                                                                                                                                                                                                                                                                                                                                                                                                                                                                                                                                                                                                                                                                                                                                                                                                                                                                                                                                                                                                                                                                                                                                                                                                                                                                                                                                                                                                                                                                                                                                                                                                                                                                                                                                                                                                                                                                                                                                                                                                                                                           | 6:09              | 6:30                                        | 6:35                         | G       |
| 7:38       | 7:45     | 8:02              | 8:23        | 8:40          | 8:48                                                                                                                                                                                                                                                                                                                                                                                                                                                                                                                                                                                                                                                                                                                                                                                                                                                                                                                                                                                                                                                                                                                                                                                                                                                                                                                                                                                                                                                                                                                                                                                                                                                                                                                                                                                                                                                                                                                                                                                                                                                                                                                           | G                                           | 6:30 | 6:40            | 6:57                                                                                                                                                                                                                                                                                                                                                                                                                                                                                                                                                                                                                                                                                                                                                                                                                                                                                                                                                                                                                                                                                                                                                                                                                                                                                                                                                                                                                                                                                                                                                                                                                                                                                                                                                                                                                                                                                                                                                                                                                                                                                                                           | 7:24              | 7:45                                        | 7:50                         | G       |

MORNING AFTERNOON