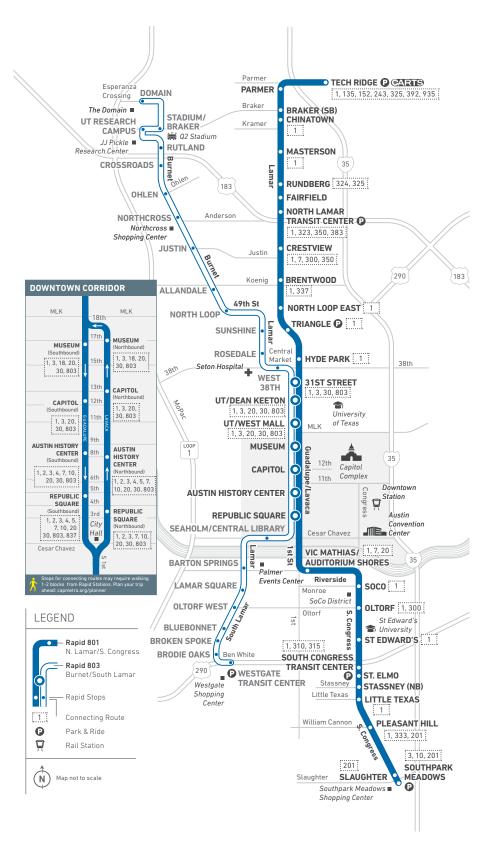

## Pleasant Valley LOCAL

| 1.500   5.06   5.12   5.23   5.23   5.25   5.59   6.11   5.20   5.30   5.37   5.48   6.01   6.07   6.12     5.00   5.06   5.12   5.24   5.23   5.25   5.59   6.11   5.20   5.30   5.37   5.48   6.01   6.07   6.12     5.00   5.06   5.12   5.26   6.38   6.45   6.35   6.31   5.40   5.50   5.30   5.37   5.48   6.01   6.07   6.12     5.00   5.06   6.13   6.25   6.38   6.45   6.35   6.30   6.10   6.17   6.27   6.22     6.20   6.22   6.23   6.45   6.56   7.05   7.18   6.20   6.30   6.37   6.47   7.94   7.10   7.15     6.20   6.22   6.23   6.45   6.55   7.05   7.18   6.20   6.30   6.57   7.00   7.24   7.30   7.35     7.00   7.00   7.13   7.25   7.36   7.45   7.58   7.00   7.10   7.17   7.29   7.44   7.50   7.35     7.00   7.00   7.13   7.25   7.36   7.45   7.58   7.00   7.10   7.17   7.29   7.44   7.50   7.35     7.00   7.04   7.33   7.45   7.56   8.38   8.45   8.58   8.00   8.11   8.18   8.30   8.15   8.16     8.00   8.06   8.12   8.26   8.38   8.45   8.58   8.00   8.11   8.18   8.30   8.45   8.56     8.00   8.06   8.12   8.26   8.38   8.45   8.58   8.00   8.11   8.18   8.30   8.45   8.56     8.00   8.06   8.12   8.26   8.38   8.45   8.58   8.40   8.51   8.56   8.50   9.05   9.11   9.16     8.40   8.44   8.52   9.06   9.18   9.25   9.33   9.40   9.92   0.90   9.11   9.18   9.30   9.44   9.50   9.55     9.20   9.25   9.30   9.42   9.53   10.00   10.12   9.40   9.51   9.38   10.00   10.15     9.40   9.45   9.50   10.10   10.22   10.33   10.00   10.11   10.18   10.35   10.00   10.15     10.00   10.05   10.10   10.22   10.33   10.00   10.11   10.18   10.35   10.00   10.15     10.00   10.05   10.10   10.22   10.33   10.00   10.11   10.18   10.32   11.40   11.52   11.50   11.55   11.50   11.50   11.50   11.50   11.55   11.50   11.50   11.55   11.50   11.50   11.50   11.55   11.50   11.55   11.50   11.55   11.50   11.55   11.55   11.50   11.55   11.55   11.50   11.55   11.55   11.50   11.55   11.55   11.55   11.55   11.55   11.55   11.55   11.55   11.55   11.55   11.55   11.55   11.55   11.55   11.55   11.55   11.55   11.55 |
|-----------------------------------------------------------------------------------------------------------------------------------------------------------------------------------------------------------------------------------------------------------------------------------------------------------------------------------------------------------------------------------------------------------------------------------------------------------------------------------------------------------------------------------------------------------------------------------------------------------------------------------------------------------------------------------------------------------------------------------------------------------------------------------------------------------------------------------------------------------------------------------------------------------------------------------------------------------------------------------------------------------------------------------------------------------------------------------------------------------------------------------------------------------------------------------------------------------------------------------------------------------------------------------------------------------------------------------------------------------------------------------------------------------------------------------------------------------------------------------------------------------------------------------------------------------------------------------------------------------------------------------------------------------------------------------------------------------------------------------------------------------------------------------------------------------------------------------------------------------------------------------------------------------------------------------------------------------------------------------------------------------------------------------------------------------------------------------------------------------------------------|
| 5:00         5:10         5:12         5:23         5:32         5:39         5:51         5:00         5:10         5:28         5:41         5:47         5:52           5:20         5:26         5:33         5:34         5:52         5:59         6:11         5:40         5:50         5:37         5:48         6:01         6:07         6:08         6:21         6:27         6:32         6:55         6:00         6:06         6:13         6:25         6:36         6:45         6:58         6:00         6:01         6:17         6:29         7:24         7:30         7:15         7:55         7:38         6:40         6:50         6:57         7:09         7:24         7:30         7:35         7:35         7:45         7:58         7:00         7:10         7:17         7:27         7:24         7:30         7:45         7:58         7:00         7:10         7:17         7:27         7:24         7:30         7:45         7:58         7:00         7:10         7:17         7:27         7:24         7:30         7:35         7:55         7:20         7:24         7:30         7:47         7:50         7:55         7:20         7:24         7:30         8:18         8:                                                                                                                                                                                                                                                                                                                                                                                                                                                                                                                                                                                                                                                                                                                                                                                                                                                                                         |
| 5:00         5:10         5:12         5:23         5:32         5:39         5:59         6:11         5:00         5:37         5:48         6:41         6:47         6:12         5:40         5:46         5:52         6:03         6:12         6:19         6:31         5:40         5:50         5:57         6:08         6:21         6:27         6:32         6:55         6:00         6:06         6:13         6:25         6:36         6:55         6:00         6:06         6:13         6:25         6:36         6:55         7:18         6:20         6:30         6:37         6:49         7:04         7:10         7:11         7:10         7:10         7:10         7:00         7:00         7:10         7:17         7:29         7:24         7:30         7:35         7:45         7:88         7:00         7:00         7:10         7:17         7:29         7:24         7:30         7:45         7:88         7:00         7:00         7:00         7:10         7:17         7:29         7:24         7:30         7:45         7:88         7:00         7:10         7:17         7:29         7:24         7:30         7:45         7:88         7:00         7:10         7:17 <th< th=""></th<>                                                                                                                                                                                                                                                                                                                                                                                                                                                                                                                                                                                                                                                                                                                                                                                                                                                                       |
| 65-00         66-06         613         6.21         6.21         6.23         6.24         6.25         6.33         6.45         6.58         6.00         6.10         6.17         6.27         6.24         6.55         6.56         7.05         7.18         6.20         6.30         6.37         6.49         7.04         7.10         7.15           6:40         6.26         6.33         6.45         6.58         7.05         7.18         6.20         6.30         6.37         6.49         7.04         7.10         7.11         7.15           7.00         7.06         7.13         7.25         7.38         6.40         6.50         6.57         7.09         7.24         7.30         7.35         7.35         7.45         7.88         7.00         7.10         7.17         7.79         7.49         8.40         8.11         8.18         8.20         8.18         7.20         7.40         7.40         7.46         7.45         7.88         7.00         7.30         7.49         8.04         8.11         8.18         8.30         8.11         8.18         8.30         8.41         8.04         8.19         8.31         8.31         8.30         8.45         8.51                                                                                                                                                                                                                                                                                                                                                                                                                                                                                                                                                                                                                                                                                                                                                                                                                                                                                                 |
| 6:00         6:10         6:13         6:25         6:36         6:45         6:58         6:00         6:10         6:17         6:29         6:44         6:50         6:55           6:20         6:20         6:36         6:37         6:45         6:56         7:05         7:16         7:25         7:38         6:40         6:50         6:57         7:09         7:24         7:30         7:35           7:00         7:06         7:13         7:25         7:36         7:46         7:58         7:00         7:10         7:17         7:29         7:44         7:50         7:55           7:00         7:26         7:33         7:45         7:56         8:08         8:18         7:20         7:30         7:37         7:49         8:04         8:16         8:16         8:25         8:38         8:45         8:58         8:08         8:08         8:11         8:38         8:50         9:08         8:14         8:36         8:38         8:09         8:41         8:36         8:30         8:38         8:50         9:05         9:11         9:16         8:30         8:39         9:59         9:18         8:30         8:40         8:51         8:58         9:10                                                                                                                                                                                                                                                                                                                                                                                                                                                                                                                                                                                                                                                                                                                                                                                                                                                                                                             |
| 640         645         653         7:05         7:16         7:25         7:38         6:40         6:50         6:57         7:09         7:24         7:30         7:35           7:00         7:26         7:33         7:45         7:56         8:05         8:18         7:20         7:50         7:49         8:04         8:10         8:16         8:25         8:38         7:40         7:50         7:57         7:49         8:04         8:10         8:16         8:25         8:38         7:40         7:50         7:57         7:49         8:04         8:13         8:38         8:30         8:45         8:38         8:00         8:11         8:30         8:45         8:38         8:50         8:00         8:14         8:52         9:93         8:46         8:58         9:00         9:18         8:20         8:31         8:38         8:50         9:00         9:11         9:16         9:22         9:33         9:40         9:52         6         9:00         9:11         9:18         9:30         9:44         9:50         9:55           9:20         9:25         9:30         9:42         9:53         10:00         10:11         9:18         9:10         10:10                                                                                                                                                                                                                                                                                                                                                                                                                                                                                                                                                                                                                                                                                                                                                                                                                                                                                                     |
| 7.00         7.00         7.10         7.13         7.25         7.33         7.45         7.56         8.18         7.20         7.30         7.47         7.55         7.55           7.20         7.26         7.33         7.45         7.56         8.05         8.18         7.20         7.30         7.37         7.49         8.04         8.10         8.15         8.26         8.26         8.32         8.46         8.58         8.45         8.58         8.00         8.11         8.38         8.45         8.58         8.00         8.11         8.38         8.45         8.58         8.00         8.11         8.38         8.45         8.58         9.06         9.18         8.20         8.31         8.38         8.45         8.58         9.00         9.11         9.18         8.30         8.41         9.10         9.22         9.33         9.40         9.51         9.18         9.23         9.38         9.50         9.00         9.11         9.18         9.30         9.44         9.50         9.00         9.11         9.18         9.30         9.44         9.50         9.00         9.11         9.18         9.30         9.44         9.55         9.30         9.42         9.                                                                                                                                                                                                                                                                                                                                                                                                                                                                                                                                                                                                                                                                                                                                                                                                                                                                                         |
| 7:20         7:26         7:33         7:45         8:05         8:16         8:25         8:38         7:40         7:50         7:57         8:05         8:16         8:25         8:38         7:40         7:50         7:57         8:09         8:24         8:30         8:35           8:00         8:06         8:12         8:26         8:38         8:45         8:51         8:56           8:20         8:26         8:32         8:46         8:58         9:05         9:18         8:20         8:31         8:38         8:50         9:01         9:10         9:16         9:16         9:18         8:20         8:31         8:38         8:50         9:01         9:25         9:31         9:36         9:40         9:41         9:53         10:00         10:12         9:20         9:31         9:30         9:44         9:50         9:55         9:55         9:20         9:31         9:30         9:44         9:50         9:55         9:50         9:00         9:11         9:18         9:30         9:44         9:50         9:55         9:25         9:30         9:42         9:53         10:00         10:12         9:21         9:31         9:38         9:50         1                                                                                                                                                                                                                                                                                                                                                                                                                                                                                                                                                                                                                                                                                                                                                                                                                                                                                                 |
| T-40                                                                                                                                                                                                                                                                                                                                                                                                                                                                                                                                                                                                                                                                                                                                                                                                                                                                                                                                                                                                                                                                                                                                                                                                                                                                                                                                                                                                                                                                                                                                                                                                                                                                                                                                                                                                                                                                                                                                                                                                                                                                                                                        |
| 8:20         8:26         8:32         8:46         8:58         9:05         9:18         8:20         8:31         8:38         8:50         9:05         9:11         9:15           9:00         9:05         9:10         9:22         9:33         9:40         9:52         6         9:00         9:11         9:18         9:30         9:44         9:50         9:55           9:20         9:25         9:30         9:42         9:53         10:00         10:12         9:20         9:31         9:38         9:50         10:04         10:10         10:10         10:10         10:10         10:10         10:10         10:10         10:10         10:20         10:33         10:40         10:52         10:00         10:11         10:30         10:44         10:50         10:05         11:05         11:00         11:12         10:00         10:11         10:38         10:00         10:11         10:13         11:40         11:40         11:40         11:40         11:40         11:40         11:40         11:40         11:40         11:40         11:40         11:40         11:40         11:40         11:40         11:40         11:50         12:06         12:12         12:37         12                                                                                                                                                                                                                                                                                                                                                                                                                                                                                                                                                                                                                                                                                                                                                                                                                                                                               |
| 8:46         8:46         8:52         9:06         9:18         9:25         9:38         8:40         8:51         8:58         9:10         9:25         9:31         9:36           9:00         9:05         9:10         9:22         9:33         9:40         9:52         G         9:00         9:11         9:18         9:30         9:44         9:50         9:55           9:20         9:25         9:30         9:42         9:53         10:00         10:12         9:20         9:31         9:38         9:50         10:04         10:15           10:00         10:05         10:10         10:22         10:33         10:40         10:52         10:30         10:31         10:38         10:10         10:24         10:30         10:35           10:20         10:25         10:30         10:40         10:45         10:50         11:10         11:12         11:15         11:10         11:25         11:30         11:32         11:40         11:22         11:30         11:32         11:40         11:22         11:32         11:40         11:22         11:33         11:45         11:50         11:41         11:22         11:23         11:40         11:22         11:24                                                                                                                                                                                                                                                                                                                                                                                                                                                                                                                                                                                                                                                                                                                                                                                                                                                                                                    |
| 9:00         9:05         9:10         9:22         9:33         9:40         9:52         6         9:00         9:11         9:38         9:30         9:44         9:50         9:55           9:20         9:25         9:30         9:42         9:53         10:00         10:12         9:20         9:31         9:38         10:00         10:04         10:15           9:40         9:45         9:50         10:00         10:01         10:22         10:33         10:40         10:52         10:00         10:11         10:30         10:44         10:50         10:35           10:00         10:05         10:30         10:42         10:53         11:00         11:12         10:20         10:31         10:38         10:30         10:44         10:50         11:35           11:00         11:05         11:06         11:05         11:10         11:24         11:37         11:20         11:32         11:40         11:22         11:24         11:35         11:00         11:12         11:22         11:26         11:20         11:32         11:40         11:52         12:06         12:17           11:20         11:25         12:10         12:25         12:38         11                                                                                                                                                                                                                                                                                                                                                                                                                                                                                                                                                                                                                                                                                                                                                                                                                                                                                                       |
| 9:20         9:25         9:30         9:42         9:53         10:00         10:12         9:20         9:31         9:38         9:50         10:04         10:15           9:40         9:45         9:50         10:02         10:13         10:20         10:32         9:40         9:51         9:58         10:10         10:24         10:30         10:35           10:00         10:05         10:10         10:22         10:33         11:00         11:12         10:20         10:31         10:38         10:50         11:04         11:10           10:40         10:45         10:50         11:02         11:33         11:20         11:32         11:44         11:55         11:00         11:01         11:44         11:55         11:01         11:44         11:55         11:01         11:44         11:55         11:01         11:44         11:57         12:05         12:18         11:20         11:22         11:30         11:44         11:57         12:05         12:18         11:20         11:22         11:24         11:30         11:44         11:57         12:05         12:18         11:20         11:22         12:06         12:12         12:17           11:20         11:25 </td                                                                                                                                                                                                                                                                                                                                                                                                                                                                                                                                                                                                                                                                                                                                                                                                                                                                                   |
| 10:00   10:05   10:10   10:22   10:33   10:40   10:52   10:00   10:11   10:18   10:30   10:44   10:50   10:55                                                                                                                                                                                                                                                                                                                                                                                                                                                                                                                                                                                                                                                                                                                                                                                                                                                                                                                                                                                                                                                                                                                                                                                                                                                                                                                                                                                                                                                                                                                                                                                                                                                                                                                                                                                                                                                                                                                                                                                                               |
| 10:20                                                                                                                                                                                                                                                                                                                                                                                                                                                                                                                                                                                                                                                                                                                                                                                                                                                                                                                                                                                                                                                                                                                                                                                                                                                                                                                                                                                                                                                                                                                                                                                                                                                                                                                                                                                                                                                                                                                                                                                                                                                                                                                       |
| 10:40                                                                                                                                                                                                                                                                                                                                                                                                                                                                                                                                                                                                                                                                                                                                                                                                                                                                                                                                                                                                                                                                                                                                                                                                                                                                                                                                                                                                                                                                                                                                                                                                                                                                                                                                                                                                                                                                                                                                                                                                                                                                                                                       |
| 11:00                                                                                                                                                                                                                                                                                                                                                                                                                                                                                                                                                                                                                                                                                                                                                                                                                                                                                                                                                                                                                                                                                                                                                                                                                                                                                                                                                                                                                                                                                                                                                                                                                                                                                                                                                                                                                                                                                                                                                                                                                                                                                                                       |
| 11:20                                                                                                                                                                                                                                                                                                                                                                                                                                                                                                                                                                                                                                                                                                                                                                                                                                                                                                                                                                                                                                                                                                                                                                                                                                                                                                                                                                                                                                                                                                                                                                                                                                                                                                                                                                                                                                                                                                                                                                                                                                                                                                                       |
| 12:00         12:05         12:10         12:24         12:37         12:45         12:58         12:00         12:12         12:20         12:32         12:46         12:52         12:57           12:20         12:25         12:30         12:44         12:57         1:05         1:18         12:20         12:32         12:40         12:52         1:06         1:17         1:17           12:40         12:45         12:50         1:04         1:17         1:25         1:38         12:40         12:52         1:00         1:12         1:26         1:32         1:37           1:00         1:05         1:10         1:24         1:37         1:45         1:58         1:00         1:12         1:20         1:32         1:46         1:52         1:57           1:20         1:25         1:30         1:44         1:57         2:05         2:18         1:20         1:32         1:40         1:52         2:06         2:12         2:17           1:40         1:45         1:50         2:04         2:17         2:25         2:38         1:40         1:52         2:00         2:12         2:26         2:32         2:37         2:46         2:52         3:00                                                                                                                                                                                                                                                                                                                                                                                                                                                                                                                                                                                                                                                                                                                                                                                                                                                                                                                    |
| 12:20         12:25         12:30         12:44         12:57         1:05         1:18         12:20         12:32         12:40         12:52         1:06         1:12         1:17           12:40         12:45         12:50         1:04         1:17         1:25         1:38         12:40         12:52         1:00         1:12         1:26         1:32         1:37           1:00         1:05         1:10         1:24         1:37         1:45         1:58         1:00         1:12         1:20         1:32         1:46         1:57         1:00         1:12         1:20         1:32         1:46         1:52         1:50         2:12         2:17         1:20         1:32         1:40         1:52         2:06         2:12         2:17         1:40         1:45         1:50         2:04         2:17         2:25         2:38         1:40         1:52         2:00         2:12         2:26         2:32         2:37         2:45         2:58         2:00         2:12         2:20         2:32         2:46         2:52         2:57           2:20         2:25         2:30         2:44         2:57         3:05         3:18         2:20         2:32                                                                                                                                                                                                                                                                                                                                                                                                                                                                                                                                                                                                                                                                                                                                                                                                                                                                                                            |
| 12:40                                                                                                                                                                                                                                                                                                                                                                                                                                                                                                                                                                                                                                                                                                                                                                                                                                                                                                                                                                                                                                                                                                                                                                                                                                                                                                                                                                                                                                                                                                                                                                                                                                                                                                                                                                                                                                                                                                                                                                                                                                                                                                                       |
| 1:00         1:05         1:10         1:24         1:37         1:45         1:58         1:00         1:12         1:20         1:32         1:46         1:52         1:57           1:20         1:25         1:30         1:44         1:57         2:05         2:18         1:20         1:32         1:40         1:52         2:06         2:12         2:17           1:40         1:45         1:50         2:04         2:17         2:25         2:38         1:40         1:52         2:00         2:12         2:26         2:32         2:37           2:00         2:05         2:10         2:24         2:37         2:45         2:58         2:00         2:12         2:20         2:32         2:46         2:52         2:57           2:20         2:25         2:30         2:44         2:57         3:05         3:18         2:20         2:32         2:40         2:52         3:06         3:12         3:17           2:40         2:45         2:50         3:04         3:17         3:25         3:38         2:40         2:52         3:00         3:12         3:26         3:32         3:37           3:00         3:05         3:10                                                                                                                                                                                                                                                                                                                                                                                                                                                                                                                                                                                                                                                                                                                                                                                                                                                                                                                                              |
| 1:40         1:45         1:50         2:04         2:17         2:25         2:38         1:40         1:52         2:00         2:12         2:26         2:32         2:37           2:00         2:05         2:10         2:24         2:37         2:45         2:58         2:00         2:12         2:20         2:32         2:46         2:52         2:57           2:20         2:25         2:30         2:44         2:57         3:05         3:18         2:20         2:32         2:40         2:52         3:06         3:12         3:17           2:40         2:45         2:50         3:04         3:17         3:25         3:38         2:40         2:52         3:00         3:12         3:26         3:32         3:37           3:00         3:05         3:10         3:24         3:37         3:45         3:58         3:00         3:12         3:26         3:32         3:37           3:20         3:25         3:30         3:44         3:57         4:05         4:18         3:20         3:32         3:40         3:52         4:06         4:17         4:27         4:42         4:44         3:40         3:53         4:02         4:37                                                                                                                                                                                                                                                                                                                                                                                                                                                                                                                                                                                                                                                                                                                                                                                                                                                                                                                                   |
| 2:00         2:05         2:10         2:24         2:37         2:45         2:58         2:00         2:12         2:20         2:32         2:46         2:52         2:57           2:20         2:25         2:30         2:44         2:57         3:05         3:18         2:20         2:32         2:40         2:52         3:06         3:12         3:17           2:40         2:45         2:50         3:04         3:17         3:25         3:38         2:40         2:52         3:00         3:12         3:26         3:32         3:37           3:00         3:05         3:10         3:24         3:37         3:45         3:58         3:00         3:12         3:20         3:32         3:46         3:52         3:57           3:20         3:25         3:30         3:44         3:57         4:05         4:18         3:20         3:32         3:46         3:52         4:06         4:12         4:17           3:40         3:46         3:52         4:06         4:20         4:28         4:44         3:40         3:53         4:02         4:15         4:29         4:37         4:42           4:00         4:06         4:12                                                                                                                                                                                                                                                                                                                                                                                                                                                                                                                                                                                                                                                                                                                                                                                                                                                                                                                                              |
| 2:20         2:25         2:30         2:44         2:57         3:05         3:18         2:20         2:32         2:40         2:52         3:06         3:12         3:17           2:40         2:45         2:50         3:04         3:17         3:25         3:38         2:40         2:52         3:00         3:12         3:26         3:32         3:37           3:00         3:05         3:10         3:24         3:37         3:45         3:58         3:00         3:12         3:20         3:32         3:46         3:52         3:57           3:20         3:25         3:30         3:44         3:57         4:05         4:18         3:20         3:32         3:40         3:52         4:06         4:12         4:17           3:40         3:46         3:52         4:06         4:20         4:28         4:44         3:40         3:53         4:02         4:37         4:42           4:00         4:06         4:12         4:26         4:40         4:48         5:04         4:00         4:13         4:22         4:35         4:49         4:57         5:02           4:20         4:26         4:32         4:46         5:00                                                                                                                                                                                                                                                                                                                                                                                                                                                                                                                                                                                                                                                                                                                                                                                                                                                                                                                                              |
| 2:40       2:45       2:50       3:04       3:17       3:25       3:38       2:40       2:52       3:00       3:12       3:26       3:32       3:37         3:00       3:05       3:10       3:24       3:37       3:45       3:58       3:00       3:12       3:20       3:32       3:46       3:52       3:57         3:20       3:25       3:30       3:44       3:57       4:05       4:18       3:20       3:32       3:40       3:52       4:06       4:17         3:40       3:46       3:52       4:06       4:20       4:28       4:44       3:40       3:53       4:02       4:15       4:29       4:37       4:42         4:00       4:06       4:12       4:26       4:40       4:48       5:04       4:00       4:13       4:22       4:35       4:49       4:57       5:02         4:20       4:26       4:32       4:46       5:00       5:08       5:24       4:20       4:33       4:42       4:55       5:09       5:17       5:22         4:40       4:46       4:52       5:06       5:20       5:28       5:44       4:40       4:53       5:02       5:15       5:29       5                                                                                                                                                                                                                                                                                                                                                                                                                                                                                                                                                                                                                                                                                                                                                                                                                                                                                                                                                                                                                          |
| 3:20         3:25         3:30         3:44         3:57         4:05         4:18         3:20         3:32         3:40         3:52         4:06         4:17           3:40         3:46         3:52         4:06         4:20         4:28         4:44         3:40         3:53         4:02         4:15         4:29         4:37         4:42           4:00         4:06         4:12         4:26         4:40         4:48         5:04         4:00         4:13         4:22         4:35         4:49         4:57         5:02           4:20         4:26         4:46         5:00         5:08         5:24         4:20         4:33         4:42         4:55         5:09         5:17         5:22           4:40         4:46         4:52         5:06         5:20         5:28         5:44         4:40         4:53         5:02         5:17         5:22           5:00         5:06         5:12         5:26         5:40         5:48         6:04         5:00         5:13         5:22         5:35         5:49         5:57         6:02           5:20         5:26         5:32         5:46         6:04         5:40         5:43                                                                                                                                                                                                                                                                                                                                                                                                                                                                                                                                                                                                                                                                                                                                                                                                                                                                                                                                              |
| 3:40       3:46       3:52       4:06       4:20       4:28       4:44       3:40       3:53       4:02       4:15       4:29       4:37       4:42         4:00       4:06       4:12       4:26       4:40       4:48       5:04       4:00       4:13       4:22       4:35       4:49       4:57       5:02         4:20       4:26       4:32       4:46       5:00       5:08       5:24       4:20       4:33       4:42       4:55       5:09       5:17       5:22         4:40       4:46       4:52       5:06       5:20       5:28       5:44       4:40       4:53       5:02       5:15       5:29       5:37       5:42         5:00       5:06       5:12       5:26       5:40       5:48       6:04       5:00       5:13       5:22       5:35       5:49       5:57       6:02         5:20       5:26       5:32       5:46       6:00       6:08       6:24       5:20       5:33       5:42       5:55       6:09       6:17       6:22         5:40       5:46       5:52       6:06       6:28       6:44       5:40       5:53       6:02       6:15       6:29       6                                                                                                                                                                                                                                                                                                                                                                                                                                                                                                                                                                                                                                                                                                                                                                                                                                                                                                                                                                                                                          |
| 4:00       4:06       4:12       4:26       4:40       4:48       5:04       4:00       4:13       4:22       4:35       4:49       4:57       5:02         4:20       4:26       4:32       4:46       5:00       5:08       5:24       4:20       4:33       4:42       4:55       5:09       5:17       5:22         4:40       4:46       4:52       5:06       5:20       5:28       5:44       4:40       4:53       5:02       5:15       5:29       5:37       5:42         5:00       5:06       5:12       5:26       5:40       5:48       6:04       5:00       5:13       5:22       5:35       5:49       5:57       6:02         5:20       5:26       5:32       5:46       6:00       6:08       6:24       5:20       5:33       5:42       5:55       6:09       6:17       6:22         5:40       5:46       5:52       6:06       6:28       6:44       5:40       5:53       6:02       6:15       6:29       6:37       6:42         6:00       6:06       6:12       6:26       6:40       6:48       7:04       6:00       6:13       6:22       6:35       6:49       6                                                                                                                                                                                                                                                                                                                                                                                                                                                                                                                                                                                                                                                                                                                                                                                                                                                                                                                                                                                                                          |
| 4:20       4:26       4:32       4:46       5:00       5:08       5:24       4:20       4:33       4:42       4:55       5:09       5:17       5:22         4:40       4:46       4:52       5:06       5:20       5:28       5:44       4:40       4:53       5:02       5:15       5:29       5:37       5:42         5:00       5:06       5:12       5:26       5:40       5:48       6:04       5:00       5:13       5:22       5:35       5:49       5:57       6:02         5:20       5:26       5:32       5:46       6:00       6:08       6:24       5:20       5:33       5:42       5:55       6:09       6:17       6:22         5:40       5:46       5:52       6:06       6:28       6:44       5:40       5:53       6:02       6:15       6:29       6:37       6:42         6:00       6:06       6:12       6:28       6:44       5:40       5:53       6:02       6:15       6:29       6:37       6:42         6:20       6:26       6:40       6:48       7:04       6:00       6:13       6:22       6:35       6:49       6:57       7:02         6:40       6:                                                                                                                                                                                                                                                                                                                                                                                                                                                                                                                                                                                                                                                                                                                                                                                                                                                                                                                                                                                                                                  |
| 5:00         5:06         5:12         5:26         5:40         5:48         6:04         5:00         5:13         5:22         5:35         5:49         5:57         6:02           5:20         5:26         5:32         5:46         6:00         6:08         6:24         5:20         5:33         5:42         5:55         6:09         6:17         6:22           5:40         5:46         5:52         6:06         6:20         6:28         6:44         5:40         5:53         6:02         6:15         6:29         6:37         6:42           6:00         6:06         6:12         6:26         6:40         6:48         7:04         6:00         6:13         6:22         6:35         6:49         6:57         7:02           6:20         6:26         6:32         6:46         7:00         7:08         7:24         6:20         6:33         6:42         6:55         7:09         7:17         7:22         G           6:40         6:45         6:50         7:02         7:12         7:19         7:34         6:40         6:51         6:58         7:09         7:21         7:27         7:32           7:00         7:10 <t< td=""></t<>                                                                                                                                                                                                                                                                                                                                                                                                                                                                                                                                                                                                                                                                                                                                                                                                                                                                                                                                 |
| 5:20       5:26       5:32       5:46       6:00       6:08       6:24       5:20       5:33       5:42       5:55       6:09       6:17       6:22         5:40       5:46       5:52       6:06       6:20       6:28       6:44       5:40       5:53       6:02       6:15       6:29       6:37       6:42         6:00       6:06       6:12       6:26       6:40       6:48       7:04       6:00       6:13       6:22       6:35       6:49       6:57       7:02         6:20       6:26       6:32       6:46       7:00       7:08       7:24       6:20       6:33       6:42       6:55       7:09       7:17       7:22       G         6:40       6:45       6:50       7:02       7:12       7:19       7:34       6:40       6:51       6:58       7:09       7:21       7:27       7:32         7:00       7:05       7:10       7:22       7:32       7:39       7:54       7:00       7:11       7:18       7:29       7:41       7:47       7:52         7:20       7:25       7:30       7:42       7:52       7:59       8:14       7:40       7:51       7:58       8:09                                                                                                                                                                                                                                                                                                                                                                                                                                                                                                                                                                                                                                                                                                                                                                                                                                                                                                                                                                                                                          |
| 5:40         5:46         5:52         6:06         6:20         6:28         6:44         5:40         5:53         6:02         6:15         6:29         6:37         6:42           6:00         6:06         6:12         6:26         6:40         6:48         7:04         6:00         6:13         6:22         6:35         6:49         6:57         7:02           6:20         6:26         6:32         6:46         7:00         7:08         7:24         6:20         6:33         6:42         6:55         7:09         7:17         7:22         G           6:40         6:45         6:50         7:02         7:12         7:19         7:34         6:40         6:51         6:58         7:09         7:21         7:27         7:32           7:00         7:05         7:10         7:22         7:32         7:39         7:54         7:00         7:11         7:18         7:29         7:41         7:47         7:52           7:20         7:25         7:30         7:42         7:52         7:59         8:14         7:40         7:51         7:58         8:09         8:21         8:27         8:32                                                                                                                                                                                                                                                                                                                                                                                                                                                                                                                                                                                                                                                                                                                                                                                                                                                                                                                                                                             |
| 6:00         6:06         6:12         6:26         6:40         6:48         7:04         6:00         6:13         6:22         6:35         6:49         6:57         7:02           6:20         6:26         6:32         6:46         7:00         7:08         7:24         6:20         6:33         6:42         6:55         7:09         7:17         7:22         G           6:40         6:45         6:50         7:02         7:12         7:19         7:34         6:40         6:51         6:58         7:09         7:21         7:27         7:32           7:00         7:05         7:10         7:22         7:32         7:39         7:54         7:00         7:11         7:18         7:29         7:41         7:47         7:52           7:20         7:25         7:30         7:42         7:52         7:59         8:14         7:20         7:31         7:38         7:49         8:01         8:07         8:12           7:40         7:45         7:50         8:02         8:12         8:19         8:34         7:40         7:51         7:58         8:09         8:21         8:27         8:32                                                                                                                                                                                                                                                                                                                                                                                                                                                                                                                                                                                                                                                                                                                                                                                                                                                                                                                                                                             |
| 6:40     6:45     6:50     7:02     7:12     7:19     7:34     6:40     6:51     6:58     7:09     7:21     7:27     7:32       7:00     7:05     7:10     7:22     7:32     7:39     7:54     7:00     7:11     7:18     7:29     7:41     7:47     7:52       7:20     7:25     7:30     7:42     7:52     7:59     8:14     7:20     7:31     7:38     7:49     8:01     8:07     8:12       7:40     7:45     7:50     8:02     8:12     8:19     8:34     7:40     7:51     7:58     8:09     8:21     8:27     8:32                                                                                                                                                                                                                                                                                                                                                                                                                                                                                                                                                                                                                                                                                                                                                                                                                                                                                                                                                                                                                                                                                                                                                                                                                                                                                                                                                                                                                                                                                                                                                                                                   |
| 7:00     7:05     7:10     7:22     7:32     7:39     7:54     7:00     7:11     7:18     7:29     7:41     7:47     7:52       7:20     7:25     7:30     7:42     7:52     7:59     8:14     7:20     7:31     7:38     7:49     8:01     8:07     8:12       7:40     7:45     7:50     8:02     8:12     8:19     8:34     7:40     7:51     7:58     8:09     8:21     8:27     8:32                                                                                                                                                                                                                                                                                                                                                                                                                                                                                                                                                                                                                                                                                                                                                                                                                                                                                                                                                                                                                                                                                                                                                                                                                                                                                                                                                                                                                                                                                                                                                                                                                                                                                                                                   |
| 7:20     7:25     7:30     7:42     7:52     7:59     8:14     7:20     7:31     7:38     7:49     8:01     8:07     8:12       7:40     7:45     7:50     8:02     8:12     8:19     8:34     7:40     7:51     7:58     8:09     8:21     8:27     8:32                                                                                                                                                                                                                                                                                                                                                                                                                                                                                                                                                                                                                                                                                                                                                                                                                                                                                                                                                                                                                                                                                                                                                                                                                                                                                                                                                                                                                                                                                                                                                                                                                                                                                                                                                                                                                                                                   |
| 7:40 7:45 7:50 8:02 8:12 8:19 8:34 7:40 7:51 7:58 8:09 8:21 8:27 8:32                                                                                                                                                                                                                                                                                                                                                                                                                                                                                                                                                                                                                                                                                                                                                                                                                                                                                                                                                                                                                                                                                                                                                                                                                                                                                                                                                                                                                                                                                                                                                                                                                                                                                                                                                                                                                                                                                                                                                                                                                                                       |
| 8:00 8:05 8:10 8:22 8:32 8:39 8:54   8:00 8:11 8:18 8:29 8:41 8:47 8:52                                                                                                                                                                                                                                                                                                                                                                                                                                                                                                                                                                                                                                                                                                                                                                                                                                                                                                                                                                                                                                                                                                                                                                                                                                                                                                                                                                                                                                                                                                                                                                                                                                                                                                                                                                                                                                                                                                                                                                                                                                                     |
|                                                                                                                                                                                                                                                                                                                                                                                                                                                                                                                                                                                                                                                                                                                                                                                                                                                                                                                                                                                                                                                                                                                                                                                                                                                                                                                                                                                                                                                                                                                                                                                                                                                                                                                                                                                                                                                                                                                                                                                                                                                                                                                             |
| 8:20 8:25 8:30 8:42 8:52 8:59 9:14 8:20 8:31 8:38 8:49 9:01 9:07 9:12                                                                                                                                                                                                                                                                                                                                                                                                                                                                                                                                                                                                                                                                                                                                                                                                                                                                                                                                                                                                                                                                                                                                                                                                                                                                                                                                                                                                                                                                                                                                                                                                                                                                                                                                                                                                                                                                                                                                                                                                                                                       |
| 8:40 8:45 8:50 9:02 9:12 9:19 9:34 G 8:40 8:51 8:58 9:09 9:21 9:27 9:32<br>9:00 9:04 9:09 9:19 9:28 9:34 9:47 9:00 9:10 9:17 9:27 9:39 9:45 9:50                                                                                                                                                                                                                                                                                                                                                                                                                                                                                                                                                                                                                                                                                                                                                                                                                                                                                                                                                                                                                                                                                                                                                                                                                                                                                                                                                                                                                                                                                                                                                                                                                                                                                                                                                                                                                                                                                                                                                                            |
| 9:20 9:24 9:29 9:39 9:48 9:54 10:07 9:20 9:30 9:37 9:47 9:59 10:05 10:10                                                                                                                                                                                                                                                                                                                                                                                                                                                                                                                                                                                                                                                                                                                                                                                                                                                                                                                                                                                                                                                                                                                                                                                                                                                                                                                                                                                                                                                                                                                                                                                                                                                                                                                                                                                                                                                                                                                                                                                                                                                    |
| 9:40 9:44 9:49 9:59 10:08 10:14 10:27 G 9:40 9:50 9:57 10:07 10:19 10:25 10:30 G                                                                                                                                                                                                                                                                                                                                                                                                                                                                                                                                                                                                                                                                                                                                                                                                                                                                                                                                                                                                                                                                                                                                                                                                                                                                                                                                                                                                                                                                                                                                                                                                                                                                                                                                                                                                                                                                                                                                                                                                                                            |
| 10:00 10:04 10:09 10:19 10:28 10:34 10:47 10:00 10:10 10:17 10:27 10:39 10:45 10:50                                                                                                                                                                                                                                                                                                                                                                                                                                                                                                                                                                                                                                                                                                                                                                                                                                                                                                                                                                                                                                                                                                                                                                                                                                                                                                                                                                                                                                                                                                                                                                                                                                                                                                                                                                                                                                                                                                                                                                                                                                         |
| 10:30 10:34 10:39 10:49 10:58 11:04 11:17   10:30 10:40 10:47 10:57 11:09 11:15 11:20                                                                                                                                                                                                                                                                                                                                                                                                                                                                                                                                                                                                                                                                                                                                                                                                                                                                                                                                                                                                                                                                                                                                                                                                                                                                                                                                                                                                                                                                                                                                                                                                                                                                                                                                                                                                                                                                                                                                                                                                                                       |
| - 1000 1009 1007 1017 1060 1009 1007 1 100 1100 1107 1107 1107 11                                                                                                                                                                                                                                                                                                                                                                                                                                                                                                                                                                                                                                                                                                                                                                                                                                                                                                                                                                                                                                                                                                                                                                                                                                                                                                                                                                                                                                                                                                                                                                                                                                                                                                                                                                                                                                                                                                                                                                                                                                                           |
| 11:30 11:34 11:39 11:49 11:58 12:04 12:17 G 11:30 11:40 11:47 11:57 12:09 12:15 12:20 G                                                                                                                                                                                                                                                                                                                                                                                                                                                                                                                                                                                                                                                                                                                                                                                                                                                                                                                                                                                                                                                                                                                                                                                                                                                                                                                                                                                                                                                                                                                                                                                                                                                                                                                                                                                                                                                                                                                                                                                                                                     |