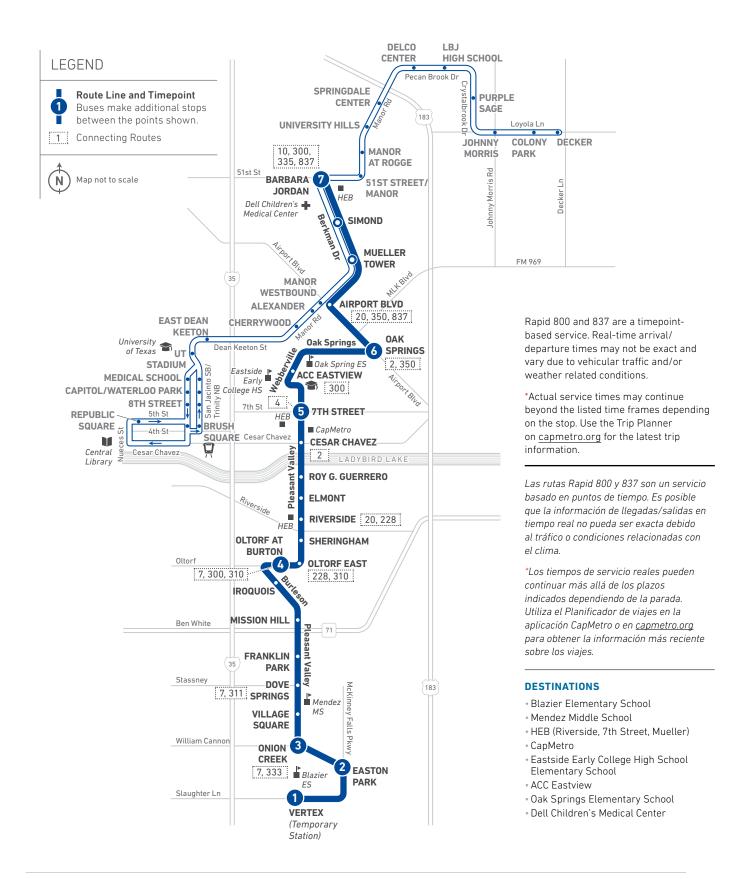

## Pleasant Valley LOCAL

| 1.500   5.06   5.12   5.23   5.23   5.25   5.59   6.11   5.20   5.30   5.37   5.48   6.01   6.07   6.12     5.00   5.06   5.12   5.24   5.23   5.25   5.59   6.11   5.20   5.30   5.37   5.48   6.01   6.07   6.12     5.00   5.06   5.12   5.26   6.38   6.45   6.35   6.31   5.40   5.50   5.30   5.37   5.48   6.01   6.07   6.12     5.00   5.06   6.13   6.25   6.38   6.45   6.35   6.30   6.10   6.17   6.27   6.22     6.20   6.22   6.23   6.45   6.56   7.05   7.18   6.20   6.30   6.37   6.47   7.94   7.10   7.15     6.20   6.22   6.23   6.45   6.55   7.05   7.18   6.20   6.30   6.57   7.00   7.24   7.30   7.35     7.00   7.00   7.13   7.25   7.36   7.45   7.58   7.00   7.10   7.17   7.29   7.44   7.50   7.35     7.00   7.00   7.13   7.25   7.36   7.45   7.58   7.00   7.10   7.17   7.29   7.44   7.50   7.35     7.00   7.04   7.33   7.45   7.56   8.38   8.45   8.58   8.00   8.11   8.18   8.30   8.15   8.16     8.00   8.06   8.12   8.26   8.38   8.45   8.58   8.00   8.11   8.18   8.30   8.45   8.56     8.00   8.06   8.12   8.26   8.38   8.45   8.58   8.00   8.11   8.18   8.30   8.45   8.56     8.00   8.06   8.12   8.26   8.38   8.45   8.58   8.40   8.51   8.56   8.50   9.05   9.11   9.16     8.40   8.44   8.52   9.06   9.18   9.25   9.33   9.40   9.92   0.90   9.11   9.18   9.30   9.44   9.50   9.55     9.20   9.25   9.30   9.42   9.53   10.00   10.12   9.40   9.51   9.38   10.00   10.15     9.40   9.45   9.50   10.10   10.22   10.33   10.00   10.11   10.18   10.35   10.00   10.15     10.00   10.05   10.10   10.22   10.33   10.00   10.11   10.18   10.35   10.00   10.15     10.00   10.05   10.10   10.22   10.33   10.00   10.11   10.18   10.32   11.40   11.52   11.50   11.55   11.50   11.50   11.50   11.50   11.55   11.50   11.50   11.55   11.50   11.50   11.50   11.55   11.50   11.55   11.50   11.55   11.50   11.55   11.55   11.50   11.55   11.55   11.50   11.55   11.55   11.50   11.55   11.55   11.55   11.55   11.55   11.55   11.55   11.55   11.55   11.55   11.55   11.55   11.55   11.55   11.55   11.55   11.55   11.55 |
|-----------------------------------------------------------------------------------------------------------------------------------------------------------------------------------------------------------------------------------------------------------------------------------------------------------------------------------------------------------------------------------------------------------------------------------------------------------------------------------------------------------------------------------------------------------------------------------------------------------------------------------------------------------------------------------------------------------------------------------------------------------------------------------------------------------------------------------------------------------------------------------------------------------------------------------------------------------------------------------------------------------------------------------------------------------------------------------------------------------------------------------------------------------------------------------------------------------------------------------------------------------------------------------------------------------------------------------------------------------------------------------------------------------------------------------------------------------------------------------------------------------------------------------------------------------------------------------------------------------------------------------------------------------------------------------------------------------------------------------------------------------------------------------------------------------------------------------------------------------------------------------------------------------------------------------------------------------------------------------------------------------------------------------------------------------------------------------------------------------------------------|
| 5:00         5:10         5:12         5:23         5:32         5:39         5:51         5:00         5:10         5:28         5:41         5:47         5:52           5:20         5:26         5:33         5:34         5:52         5:59         6:11         5:40         5:50         5:37         5:48         6:01         6:07         6:08         6:21         6:27         6:32         6:55         6:00         6:06         6:13         6:25         6:36         6:45         6:58         6:00         6:01         6:17         6:29         7:24         7:30         7:15         7:55         7:38         6:40         6:50         6:57         7:09         7:24         7:30         7:35         7:35         7:45         7:58         7:00         7:10         7:17         7:27         7:24         7:30         7:45         7:58         7:00         7:10         7:17         7:27         7:24         7:30         7:45         7:58         7:00         7:10         7:17         7:27         7:24         7:30         7:35         7:55         7:20         7:24         7:30         7:47         7:50         7:55         7:20         7:24         7:30         8:18         8:                                                                                                                                                                                                                                                                                                                                                                                                                                                                                                                                                                                                                                                                                                                                                                                                                                                                                         |
| 5:00         5:10         5:12         5:23         5:32         5:39         5:59         6:11         5:00         5:37         5:48         6:41         6:47         6:12         5:40         5:46         5:52         6:03         6:12         6:19         6:31         5:40         5:50         5:57         6:08         6:21         6:27         6:32         6:55         6:00         6:06         6:13         6:25         6:36         6:55         6:00         6:06         6:13         6:25         6:36         6:55         7:18         6:20         6:30         6:37         6:49         7:04         7:10         7:11         7:10         7:10         7:10         7:00         7:00         7:10         7:17         7:29         7:24         7:30         7:35         7:45         7:88         7:00         7:00         7:10         7:17         7:29         7:24         7:30         7:45         7:88         7:00         7:00         7:00         7:10         7:17         7:29         7:24         7:30         7:45         7:88         7:00         7:10         7:17         7:29         7:24         7:30         7:45         7:88         7:00         7:10         7:17 <th< th=""></th<>                                                                                                                                                                                                                                                                                                                                                                                                                                                                                                                                                                                                                                                                                                                                                                                                                                                                       |
| 65-00         66-06         613         6.21         6.21         6.23         6.24         6.25         6.33         6.45         6.58         6.00         6.10         6.17         6.27         6.24         6.55         6.56         7.05         7.18         6.20         6.30         6.37         6.49         7.04         7.10         7.15           6:40         6.26         6.33         6.45         6.58         7.05         7.18         6.20         6.30         6.37         6.49         7.04         7.10         7.11         7.15           7.00         7.06         7.13         7.25         7.38         6.40         6.50         6.57         7.09         7.24         7.30         7.35         7.35         7.45         7.88         7.00         7.10         7.17         7.79         7.49         8.40         8.11         8.18         8.20         8.18         7.20         7.40         7.40         7.46         7.45         7.88         7.00         7.30         7.49         8.04         8.11         8.18         8.30         8.11         8.18         8.30         8.41         8.04         8.19         8.31         8.31         8.30         8.45         8.51                                                                                                                                                                                                                                                                                                                                                                                                                                                                                                                                                                                                                                                                                                                                                                                                                                                                                                 |
| 6:00         6:10         6:13         6:25         6:36         6:45         6:58         6:00         6:10         6:17         6:29         6:44         6:50         6:55           6:20         6:20         6:36         6:37         6:45         6:56         7:05         7:16         7:25         7:38         6:40         6:50         6:57         7:09         7:24         7:30         7:35           7:00         7:06         7:13         7:25         7:36         7:46         7:58         7:00         7:10         7:17         7:29         7:44         7:50         7:55           7:00         7:26         7:33         7:45         7:56         8:08         8:18         7:20         7:30         7:37         7:49         8:04         8:16         8:16         8:25         8:38         8:45         8:58         8:08         8:08         8:11         8:38         8:50         9:08         8:14         8:36         8:38         8:09         8:41         8:36         8:30         8:38         8:50         9:05         9:11         9:16         8:30         8:39         9:59         9:18         8:30         8:40         8:51         8:58         9:10                                                                                                                                                                                                                                                                                                                                                                                                                                                                                                                                                                                                                                                                                                                                                                                                                                                                                                             |
| 640         645         653         7:05         7:16         7:25         7:38         6:40         6:50         6:57         7:09         7:24         7:30         7:35           7:00         7:26         7:33         7:45         7:56         8:05         8:18         7:20         7:50         7:49         8:04         8:10         8:16         8:25         8:38         7:40         7:50         7:57         7:49         8:04         8:10         8:16         8:25         8:38         7:40         7:50         7:57         7:49         8:04         8:13         8:38         8:30         8:45         8:38         8:00         8:11         8:30         8:45         8:38         8:50         8:00         8:14         8:52         9:93         8:46         8:58         9:00         9:18         8:20         8:31         8:38         8:50         9:00         9:11         9:16         9:22         9:33         9:40         9:52         6         9:00         9:11         9:18         9:30         9:44         9:50         9:55           9:20         9:25         9:30         9:42         9:53         10:00         10:11         9:18         9:10         10:10                                                                                                                                                                                                                                                                                                                                                                                                                                                                                                                                                                                                                                                                                                                                                                                                                                                                                                     |
| 7.00         7.00         7.10         7.13         7.25         7.33         7.45         7.56         8.18         7.20         7.30         7.47         7.55         7.55           7.20         7.26         7.33         7.45         7.56         8.05         8.18         7.20         7.30         7.37         7.49         8.04         8.10         8.15         8.26         8.26         8.32         8.46         8.58         8.45         8.58         8.00         8.11         8.38         8.45         8.58         8.00         8.11         8.38         8.45         8.58         8.00         8.11         8.38         8.45         8.58         9.06         9.18         8.20         8.31         8.38         8.45         8.58         9.00         9.11         9.18         8.30         8.41         9.10         9.22         9.33         9.40         9.51         9.18         9.23         9.38         9.50         9.00         9.11         9.18         9.30         9.44         9.50         9.00         9.11         9.18         9.30         9.44         9.50         9.00         9.11         9.18         9.30         9.44         9.55         9.30         9.42         9.                                                                                                                                                                                                                                                                                                                                                                                                                                                                                                                                                                                                                                                                                                                                                                                                                                                                                         |
| 7:20         7:26         7:33         7:45         8:05         8:16         8:25         8:38         7:40         7:50         7:57         8:05         8:16         8:25         8:38         7:40         7:50         7:57         8:09         8:24         8:30         8:35           8:00         8:06         8:12         8:26         8:38         8:45         8:51         8:56           8:20         8:26         8:32         8:46         8:58         9:05         9:18         8:20         8:31         8:38         8:50         9:01         9:10         9:16         9:16         9:18         8:20         8:31         8:38         8:50         9:01         9:25         9:31         9:36         9:40         9:41         9:53         10:00         10:12         9:20         9:31         9:30         9:44         9:50         9:55         9:55         9:20         9:31         9:30         9:44         9:50         9:55         9:50         9:00         9:11         9:18         9:30         9:44         9:50         9:55         9:25         9:30         9:42         9:53         10:00         10:12         9:21         9:31         9:38         9:50         1                                                                                                                                                                                                                                                                                                                                                                                                                                                                                                                                                                                                                                                                                                                                                                                                                                                                                                 |
| T-40                                                                                                                                                                                                                                                                                                                                                                                                                                                                                                                                                                                                                                                                                                                                                                                                                                                                                                                                                                                                                                                                                                                                                                                                                                                                                                                                                                                                                                                                                                                                                                                                                                                                                                                                                                                                                                                                                                                                                                                                                                                                                                                        |
| 8:20         8:26         8:32         8:46         8:58         9:05         9:18         8:20         8:31         8:38         8:50         9:05         9:11         9:15           9:00         9:05         9:10         9:22         9:33         9:40         9:52         6         9:00         9:11         9:18         9:30         9:44         9:50         9:55           9:20         9:25         9:30         9:42         9:53         10:00         10:12         9:20         9:31         9:38         9:50         10:04         10:10         10:10         10:10         10:10         10:10         10:10         10:10         10:10         10:20         10:33         10:40         10:52         10:00         10:11         10:30         10:44         10:50         10:05         11:05         11:00         11:12         10:00         10:11         10:38         10:00         10:11         10:13         11:40         11:40         11:40         11:40         11:40         11:40         11:40         11:40         11:40         11:40         11:40         11:40         11:40         11:40         11:40         11:40         11:50         12:06         12:12         12:37         12                                                                                                                                                                                                                                                                                                                                                                                                                                                                                                                                                                                                                                                                                                                                                                                                                                                                               |
| 8:46         8:46         8:52         9:06         9:18         9:25         9:38         8:40         8:51         8:58         9:10         9:25         9:31         9:36           9:00         9:05         9:10         9:22         9:33         9:40         9:52         G         9:00         9:11         9:18         9:30         9:44         9:50         9:55           9:20         9:25         9:30         9:42         9:53         10:00         10:12         9:20         9:31         9:38         9:50         10:04         10:15           10:00         10:05         10:10         10:22         10:33         10:40         10:52         10:30         10:31         10:38         10:10         10:24         10:30         10:35           10:20         10:25         10:30         10:40         10:45         10:50         11:10         11:12         11:15         11:10         11:25         11:30         11:32         11:40         11:22         11:30         11:32         11:40         11:22         11:32         11:40         11:22         11:33         11:45         11:50         11:41         11:22         11:23         11:40         11:22         11:24                                                                                                                                                                                                                                                                                                                                                                                                                                                                                                                                                                                                                                                                                                                                                                                                                                                                                                    |
| 9:00         9:05         9:10         9:22         9:33         9:40         9:52         6         9:00         9:11         9:38         9:30         9:44         9:50         9:55           9:20         9:25         9:30         9:42         9:53         10:00         10:12         9:20         9:31         9:38         10:00         10:04         10:15           9:40         9:45         9:50         10:00         10:01         10:22         10:33         10:40         10:52         10:00         10:11         10:30         10:44         10:50         10:35           10:00         10:05         10:30         10:42         10:53         11:00         11:12         10:20         10:31         10:38         10:30         10:44         10:50         11:35           11:00         11:05         11:06         11:05         11:10         11:24         11:37         11:20         11:32         11:40         11:22         11:24         11:35         11:00         11:12         11:22         11:26         11:20         11:32         11:40         11:52         12:06         12:17           11:20         11:25         12:10         12:25         12:38         11                                                                                                                                                                                                                                                                                                                                                                                                                                                                                                                                                                                                                                                                                                                                                                                                                                                                                                       |
| 9:20         9:25         9:30         9:42         9:53         10:00         10:12         9:20         9:31         9:38         9:50         10:04         10:15           9:40         9:45         9:50         10:02         10:13         10:20         10:32         9:40         9:51         9:58         10:10         10:24         10:30         10:35           10:00         10:05         10:10         10:22         10:33         11:00         11:12         10:20         10:31         10:38         10:50         11:04         11:10           10:40         10:45         10:50         11:02         11:33         11:20         11:32         11:44         11:55         11:00         11:01         11:44         11:55         11:01         11:44         11:55         11:01         11:44         11:55         11:01         11:44         11:57         12:05         12:18         11:20         11:22         11:30         11:44         11:57         12:05         12:18         11:20         11:22         11:24         11:30         11:44         11:57         12:05         12:18         11:20         11:22         12:06         12:12         12:17           11:20         11:25 </td                                                                                                                                                                                                                                                                                                                                                                                                                                                                                                                                                                                                                                                                                                                                                                                                                                                                                   |
| 10:00   10:05   10:10   10:22   10:33   10:40   10:52   10:00   10:11   10:18   10:30   10:44   10:50   10:55                                                                                                                                                                                                                                                                                                                                                                                                                                                                                                                                                                                                                                                                                                                                                                                                                                                                                                                                                                                                                                                                                                                                                                                                                                                                                                                                                                                                                                                                                                                                                                                                                                                                                                                                                                                                                                                                                                                                                                                                               |
| 10:20                                                                                                                                                                                                                                                                                                                                                                                                                                                                                                                                                                                                                                                                                                                                                                                                                                                                                                                                                                                                                                                                                                                                                                                                                                                                                                                                                                                                                                                                                                                                                                                                                                                                                                                                                                                                                                                                                                                                                                                                                                                                                                                       |
| 10:40                                                                                                                                                                                                                                                                                                                                                                                                                                                                                                                                                                                                                                                                                                                                                                                                                                                                                                                                                                                                                                                                                                                                                                                                                                                                                                                                                                                                                                                                                                                                                                                                                                                                                                                                                                                                                                                                                                                                                                                                                                                                                                                       |
| 11:00                                                                                                                                                                                                                                                                                                                                                                                                                                                                                                                                                                                                                                                                                                                                                                                                                                                                                                                                                                                                                                                                                                                                                                                                                                                                                                                                                                                                                                                                                                                                                                                                                                                                                                                                                                                                                                                                                                                                                                                                                                                                                                                       |
| 11:20                                                                                                                                                                                                                                                                                                                                                                                                                                                                                                                                                                                                                                                                                                                                                                                                                                                                                                                                                                                                                                                                                                                                                                                                                                                                                                                                                                                                                                                                                                                                                                                                                                                                                                                                                                                                                                                                                                                                                                                                                                                                                                                       |
| 12:00         12:05         12:10         12:24         12:37         12:45         12:58         12:00         12:12         12:20         12:32         12:46         12:52         12:57           12:20         12:25         12:30         12:44         12:57         1:05         1:18         12:20         12:32         12:40         12:52         1:06         1:17         1:17           12:40         12:45         12:50         1:04         1:17         1:25         1:38         12:40         12:52         1:00         1:12         1:26         1:32         1:37           1:00         1:05         1:10         1:24         1:37         1:45         1:58         1:00         1:12         1:20         1:32         1:46         1:52         1:57           1:20         1:25         1:30         1:44         1:57         2:05         2:18         1:20         1:32         1:40         1:52         2:06         2:12         2:17           1:40         1:45         1:50         2:04         2:17         2:25         2:38         1:40         1:52         2:00         2:12         2:26         2:32         2:37         2:46         2:52         3:00                                                                                                                                                                                                                                                                                                                                                                                                                                                                                                                                                                                                                                                                                                                                                                                                                                                                                                                    |
| 12:20         12:25         12:30         12:44         12:57         1:05         1:18         12:20         12:32         12:40         12:52         1:06         1:12         1:17           12:40         12:45         12:50         1:04         1:17         1:25         1:38         12:40         12:52         1:00         1:12         1:26         1:32         1:37           1:00         1:05         1:10         1:24         1:37         1:45         1:58         1:00         1:12         1:20         1:32         1:46         1:57         1:00         1:12         1:20         1:32         1:46         1:52         1:50         2:12         2:17         1:20         1:32         1:40         1:52         2:06         2:12         2:17         1:40         1:45         1:50         2:04         2:17         2:25         2:38         1:40         1:52         2:00         2:12         2:26         2:32         2:37         2:45         2:58         2:00         2:12         2:20         2:32         2:46         2:52         2:57           2:20         2:25         2:30         2:44         2:57         3:05         3:18         2:20         2:32                                                                                                                                                                                                                                                                                                                                                                                                                                                                                                                                                                                                                                                                                                                                                                                                                                                                                                            |
| 12:40                                                                                                                                                                                                                                                                                                                                                                                                                                                                                                                                                                                                                                                                                                                                                                                                                                                                                                                                                                                                                                                                                                                                                                                                                                                                                                                                                                                                                                                                                                                                                                                                                                                                                                                                                                                                                                                                                                                                                                                                                                                                                                                       |
| 1:00         1:05         1:10         1:24         1:37         1:45         1:58         1:00         1:12         1:20         1:32         1:46         1:52         1:57           1:20         1:25         1:30         1:44         1:57         2:05         2:18         1:20         1:32         1:40         1:52         2:06         2:12         2:17           1:40         1:45         1:50         2:04         2:17         2:25         2:38         1:40         1:52         2:00         2:12         2:26         2:32         2:37           2:00         2:05         2:10         2:24         2:37         2:45         2:58         2:00         2:12         2:20         2:32         2:46         2:52         2:57           2:20         2:25         2:30         2:44         2:57         3:05         3:18         2:20         2:32         2:40         2:52         3:06         3:12         3:17           2:40         2:45         2:50         3:04         3:17         3:25         3:38         2:40         2:52         3:00         3:12         3:26         3:32         3:37           3:00         3:05         3:10                                                                                                                                                                                                                                                                                                                                                                                                                                                                                                                                                                                                                                                                                                                                                                                                                                                                                                                                              |
| 1:40         1:45         1:50         2:04         2:17         2:25         2:38         1:40         1:52         2:00         2:12         2:26         2:32         2:37           2:00         2:05         2:10         2:24         2:37         2:45         2:58         2:00         2:12         2:20         2:32         2:46         2:52         2:57           2:20         2:25         2:30         2:44         2:57         3:05         3:18         2:20         2:32         2:40         2:52         3:06         3:12         3:17           2:40         2:45         2:50         3:04         3:17         3:25         3:38         2:40         2:52         3:00         3:12         3:26         3:32         3:37           3:00         3:05         3:10         3:24         3:37         3:45         3:58         3:00         3:12         3:26         3:32         3:37           3:20         3:25         3:30         3:44         3:57         4:05         4:18         3:20         3:32         3:40         3:52         4:06         4:17         4:27         4:42         4:44         3:40         3:53         4:02         4:37                                                                                                                                                                                                                                                                                                                                                                                                                                                                                                                                                                                                                                                                                                                                                                                                                                                                                                                                   |
| 2:00         2:05         2:10         2:24         2:37         2:45         2:58         2:00         2:12         2:20         2:32         2:46         2:52         2:57           2:20         2:25         2:30         2:44         2:57         3:05         3:18         2:20         2:32         2:40         2:52         3:06         3:12         3:17           2:40         2:45         2:50         3:04         3:17         3:25         3:38         2:40         2:52         3:00         3:12         3:26         3:32         3:37           3:00         3:05         3:10         3:24         3:37         3:45         3:58         3:00         3:12         3:20         3:32         3:46         3:52         3:57           3:20         3:25         3:30         3:44         3:57         4:05         4:18         3:20         3:32         3:46         3:52         4:06         4:12         4:17           3:40         3:46         3:52         4:06         4:20         4:28         4:44         3:40         3:53         4:02         4:15         4:29         4:37         4:42           4:00         4:06         4:12                                                                                                                                                                                                                                                                                                                                                                                                                                                                                                                                                                                                                                                                                                                                                                                                                                                                                                                                              |
| 2:20         2:25         2:30         2:44         2:57         3:05         3:18         2:20         2:32         2:40         2:52         3:06         3:12         3:17           2:40         2:45         2:50         3:04         3:17         3:25         3:38         2:40         2:52         3:00         3:12         3:26         3:32         3:37           3:00         3:05         3:10         3:24         3:37         3:45         3:58         3:00         3:12         3:20         3:32         3:46         3:52         3:57           3:20         3:25         3:30         3:44         3:57         4:05         4:18         3:20         3:32         3:40         3:52         4:06         4:12         4:17           3:40         3:46         3:52         4:06         4:20         4:28         4:44         3:40         3:53         4:02         4:37         4:42           4:00         4:06         4:12         4:26         4:40         4:48         5:04         4:00         4:13         4:22         4:35         4:49         4:57         5:02           4:20         4:26         4:32         4:46         5:00                                                                                                                                                                                                                                                                                                                                                                                                                                                                                                                                                                                                                                                                                                                                                                                                                                                                                                                                              |
| 2:40       2:45       2:50       3:04       3:17       3:25       3:38       2:40       2:52       3:00       3:12       3:26       3:32       3:37         3:00       3:05       3:10       3:24       3:37       3:45       3:58       3:00       3:12       3:20       3:32       3:46       3:52       3:57         3:20       3:25       3:30       3:44       3:57       4:05       4:18       3:20       3:32       3:40       3:52       4:06       4:17         3:40       3:46       3:52       4:06       4:20       4:28       4:44       3:40       3:53       4:02       4:15       4:29       4:37       4:42         4:00       4:06       4:12       4:26       4:40       4:48       5:04       4:00       4:13       4:22       4:35       4:49       4:57       5:02         4:20       4:26       4:32       4:46       5:00       5:08       5:24       4:20       4:33       4:42       4:55       5:09       5:17       5:22         4:40       4:46       4:52       5:06       5:20       5:28       5:44       4:40       4:53       5:02       5:15       5:29       5                                                                                                                                                                                                                                                                                                                                                                                                                                                                                                                                                                                                                                                                                                                                                                                                                                                                                                                                                                                                                          |
| 3:20         3:25         3:30         3:44         3:57         4:05         4:18         3:20         3:32         3:40         3:52         4:06         4:17           3:40         3:46         3:52         4:06         4:20         4:28         4:44         3:40         3:53         4:02         4:15         4:29         4:37         4:42           4:00         4:06         4:12         4:26         4:40         4:48         5:04         4:00         4:13         4:22         4:35         4:49         4:57         5:02           4:20         4:26         4:46         5:00         5:08         5:24         4:20         4:33         4:42         4:55         5:09         5:17         5:22           4:40         4:46         4:52         5:06         5:20         5:28         5:44         4:40         4:53         5:02         5:17         5:22           5:00         5:06         5:12         5:26         5:40         5:48         6:04         5:00         5:13         5:22         5:35         5:49         5:57         6:02           5:20         5:26         5:32         5:46         6:04         5:40         5:43                                                                                                                                                                                                                                                                                                                                                                                                                                                                                                                                                                                                                                                                                                                                                                                                                                                                                                                                              |
| 3:40       3:46       3:52       4:06       4:20       4:28       4:44       3:40       3:53       4:02       4:15       4:29       4:37       4:42         4:00       4:06       4:12       4:26       4:40       4:48       5:04       4:00       4:13       4:22       4:35       4:49       4:57       5:02         4:20       4:26       4:32       4:46       5:00       5:08       5:24       4:20       4:33       4:42       4:55       5:09       5:17       5:22         4:40       4:46       4:52       5:06       5:20       5:28       5:44       4:40       4:53       5:02       5:15       5:29       5:37       5:42         5:00       5:06       5:12       5:26       5:40       5:48       6:04       5:00       5:13       5:22       5:35       5:49       5:57       6:02         5:20       5:26       5:32       5:46       6:00       6:08       6:24       5:20       5:33       5:42       5:55       6:09       6:17       6:22         5:40       5:46       5:52       6:06       6:28       6:44       5:40       5:53       6:02       6:15       6:29       6                                                                                                                                                                                                                                                                                                                                                                                                                                                                                                                                                                                                                                                                                                                                                                                                                                                                                                                                                                                                                          |
| 4:00       4:06       4:12       4:26       4:40       4:48       5:04       4:00       4:13       4:22       4:35       4:49       4:57       5:02         4:20       4:26       4:32       4:46       5:00       5:08       5:24       4:20       4:33       4:42       4:55       5:09       5:17       5:22         4:40       4:46       4:52       5:06       5:20       5:28       5:44       4:40       4:53       5:02       5:15       5:29       5:37       5:42         5:00       5:06       5:12       5:26       5:40       5:48       6:04       5:00       5:13       5:22       5:35       5:49       5:57       6:02         5:20       5:26       5:32       5:46       6:00       6:08       6:24       5:20       5:33       5:42       5:55       6:09       6:17       6:22         5:40       5:46       5:52       6:06       6:28       6:44       5:40       5:53       6:02       6:15       6:29       6:37       6:42         6:00       6:06       6:12       6:26       6:40       6:48       7:04       6:00       6:13       6:22       6:35       6:49       6                                                                                                                                                                                                                                                                                                                                                                                                                                                                                                                                                                                                                                                                                                                                                                                                                                                                                                                                                                                                                          |
| 4:20       4:26       4:32       4:46       5:00       5:08       5:24       4:20       4:33       4:42       4:55       5:09       5:17       5:22         4:40       4:46       4:52       5:06       5:20       5:28       5:44       4:40       4:53       5:02       5:15       5:29       5:37       5:42         5:00       5:06       5:12       5:26       5:40       5:48       6:04       5:00       5:13       5:22       5:35       5:49       5:57       6:02         5:20       5:26       5:32       5:46       6:00       6:08       6:24       5:20       5:33       5:42       5:55       6:09       6:17       6:22         5:40       5:46       5:52       6:06       6:28       6:44       5:40       5:53       6:02       6:15       6:29       6:37       6:42         6:00       6:06       6:12       6:28       6:44       5:40       5:53       6:02       6:15       6:29       6:37       6:42         6:20       6:26       6:40       6:48       7:04       6:00       6:13       6:22       6:35       6:49       6:57       7:02         6:40       6:                                                                                                                                                                                                                                                                                                                                                                                                                                                                                                                                                                                                                                                                                                                                                                                                                                                                                                                                                                                                                                  |
| 5:00         5:06         5:12         5:26         5:40         5:48         6:04         5:00         5:13         5:22         5:35         5:49         5:57         6:02           5:20         5:26         5:32         5:46         6:00         6:08         6:24         5:20         5:33         5:42         5:55         6:09         6:17         6:22           5:40         5:46         5:52         6:06         6:20         6:28         6:44         5:40         5:53         6:02         6:15         6:29         6:37         6:42           6:00         6:06         6:12         6:26         6:40         6:48         7:04         6:00         6:13         6:22         6:35         6:49         6:57         7:02           6:20         6:26         6:32         6:46         7:00         7:08         7:24         6:20         6:33         6:42         6:55         7:09         7:17         7:22         G           6:40         6:45         6:50         7:02         7:12         7:19         7:34         6:40         6:51         6:58         7:09         7:21         7:27         7:32           7:00         7:10 <t< td=""></t<>                                                                                                                                                                                                                                                                                                                                                                                                                                                                                                                                                                                                                                                                                                                                                                                                                                                                                                                                 |
| 5:20       5:26       5:32       5:46       6:00       6:08       6:24       5:20       5:33       5:42       5:55       6:09       6:17       6:22         5:40       5:46       5:52       6:06       6:20       6:28       6:44       5:40       5:53       6:02       6:15       6:29       6:37       6:42         6:00       6:06       6:12       6:26       6:40       6:48       7:04       6:00       6:13       6:22       6:35       6:49       6:57       7:02         6:20       6:26       6:32       6:46       7:00       7:08       7:24       6:20       6:33       6:42       6:55       7:09       7:17       7:22       G         6:40       6:45       6:50       7:02       7:12       7:19       7:34       6:40       6:51       6:58       7:09       7:21       7:27       7:32         7:00       7:05       7:10       7:22       7:32       7:39       7:54       7:00       7:11       7:18       7:29       7:41       7:47       7:52         7:20       7:25       7:30       7:42       7:52       7:59       8:14       7:40       7:51       7:58       8:09                                                                                                                                                                                                                                                                                                                                                                                                                                                                                                                                                                                                                                                                                                                                                                                                                                                                                                                                                                                                                          |
| 5:40         5:46         5:52         6:06         6:20         6:28         6:44         5:40         5:53         6:02         6:15         6:29         6:37         6:42           6:00         6:06         6:12         6:26         6:40         6:48         7:04         6:00         6:13         6:22         6:35         6:49         6:57         7:02           6:20         6:26         6:32         6:46         7:00         7:08         7:24         6:20         6:33         6:42         6:55         7:09         7:17         7:22         G           6:40         6:45         6:50         7:02         7:12         7:19         7:34         6:40         6:51         6:58         7:09         7:21         7:27         7:32           7:00         7:05         7:10         7:22         7:32         7:39         7:54         7:00         7:11         7:18         7:29         7:41         7:47         7:52           7:20         7:25         7:30         7:42         7:52         7:59         8:14         7:40         7:51         7:58         8:09         8:21         8:27         8:32                                                                                                                                                                                                                                                                                                                                                                                                                                                                                                                                                                                                                                                                                                                                                                                                                                                                                                                                                                             |
| 6:00         6:06         6:12         6:26         6:40         6:48         7:04         6:00         6:13         6:22         6:35         6:49         6:57         7:02           6:20         6:26         6:32         6:46         7:00         7:08         7:24         6:20         6:33         6:42         6:55         7:09         7:17         7:22         G           6:40         6:45         6:50         7:02         7:12         7:19         7:34         6:40         6:51         6:58         7:09         7:21         7:27         7:32           7:00         7:05         7:10         7:22         7:32         7:39         7:54         7:00         7:11         7:18         7:29         7:41         7:47         7:52           7:20         7:25         7:30         7:42         7:52         7:59         8:14         7:20         7:31         7:38         7:49         8:01         8:07         8:12           7:40         7:45         7:50         8:02         8:12         8:19         8:34         7:40         7:51         7:58         8:09         8:21         8:27         8:32                                                                                                                                                                                                                                                                                                                                                                                                                                                                                                                                                                                                                                                                                                                                                                                                                                                                                                                                                                             |
| 6:40     6:45     6:50     7:02     7:12     7:19     7:34     6:40     6:51     6:58     7:09     7:21     7:27     7:32       7:00     7:05     7:10     7:22     7:32     7:39     7:54     7:00     7:11     7:18     7:29     7:41     7:47     7:52       7:20     7:25     7:30     7:42     7:52     7:59     8:14     7:20     7:31     7:38     7:49     8:01     8:07     8:12       7:40     7:45     7:50     8:02     8:12     8:19     8:34     7:40     7:51     7:58     8:09     8:21     8:27     8:32                                                                                                                                                                                                                                                                                                                                                                                                                                                                                                                                                                                                                                                                                                                                                                                                                                                                                                                                                                                                                                                                                                                                                                                                                                                                                                                                                                                                                                                                                                                                                                                                   |
| 7:00     7:05     7:10     7:22     7:32     7:39     7:54     7:00     7:11     7:18     7:29     7:41     7:47     7:52       7:20     7:25     7:30     7:42     7:52     7:59     8:14     7:20     7:31     7:38     7:49     8:01     8:07     8:12       7:40     7:45     7:50     8:02     8:12     8:19     8:34     7:40     7:51     7:58     8:09     8:21     8:27     8:32                                                                                                                                                                                                                                                                                                                                                                                                                                                                                                                                                                                                                                                                                                                                                                                                                                                                                                                                                                                                                                                                                                                                                                                                                                                                                                                                                                                                                                                                                                                                                                                                                                                                                                                                   |
| 7:20     7:25     7:30     7:42     7:52     7:59     8:14     7:20     7:31     7:38     7:49     8:01     8:07     8:12       7:40     7:45     7:50     8:02     8:12     8:19     8:34     7:40     7:51     7:58     8:09     8:21     8:27     8:32                                                                                                                                                                                                                                                                                                                                                                                                                                                                                                                                                                                                                                                                                                                                                                                                                                                                                                                                                                                                                                                                                                                                                                                                                                                                                                                                                                                                                                                                                                                                                                                                                                                                                                                                                                                                                                                                   |
| 7:40 7:45 7:50 8:02 8:12 8:19 8:34 7:40 7:51 7:58 8:09 8:21 8:27 8:32                                                                                                                                                                                                                                                                                                                                                                                                                                                                                                                                                                                                                                                                                                                                                                                                                                                                                                                                                                                                                                                                                                                                                                                                                                                                                                                                                                                                                                                                                                                                                                                                                                                                                                                                                                                                                                                                                                                                                                                                                                                       |
| 8:00 8:05 8:10 8:22 8:32 8:39 8:54   8:00 8:11 8:18 8:29 8:41 8:47 8:52                                                                                                                                                                                                                                                                                                                                                                                                                                                                                                                                                                                                                                                                                                                                                                                                                                                                                                                                                                                                                                                                                                                                                                                                                                                                                                                                                                                                                                                                                                                                                                                                                                                                                                                                                                                                                                                                                                                                                                                                                                                     |
|                                                                                                                                                                                                                                                                                                                                                                                                                                                                                                                                                                                                                                                                                                                                                                                                                                                                                                                                                                                                                                                                                                                                                                                                                                                                                                                                                                                                                                                                                                                                                                                                                                                                                                                                                                                                                                                                                                                                                                                                                                                                                                                             |
| 8:20 8:25 8:30 8:42 8:52 8:59 9:14 8:20 8:31 8:38 8:49 9:01 9:07 9:12                                                                                                                                                                                                                                                                                                                                                                                                                                                                                                                                                                                                                                                                                                                                                                                                                                                                                                                                                                                                                                                                                                                                                                                                                                                                                                                                                                                                                                                                                                                                                                                                                                                                                                                                                                                                                                                                                                                                                                                                                                                       |
| 8:40 8:45 8:50 9:02 9:12 9:19 9:34 G 8:40 8:51 8:58 9:09 9:21 9:27 9:32<br>9:00 9:04 9:09 9:19 9:28 9:34 9:47 9:00 9:10 9:17 9:27 9:39 9:45 9:50                                                                                                                                                                                                                                                                                                                                                                                                                                                                                                                                                                                                                                                                                                                                                                                                                                                                                                                                                                                                                                                                                                                                                                                                                                                                                                                                                                                                                                                                                                                                                                                                                                                                                                                                                                                                                                                                                                                                                                            |
| 9:20 9:24 9:29 9:39 9:48 9:54 10:07 9:20 9:30 9:37 9:47 9:59 10:05 10:10                                                                                                                                                                                                                                                                                                                                                                                                                                                                                                                                                                                                                                                                                                                                                                                                                                                                                                                                                                                                                                                                                                                                                                                                                                                                                                                                                                                                                                                                                                                                                                                                                                                                                                                                                                                                                                                                                                                                                                                                                                                    |
| 9:40 9:44 9:49 9:59 10:08 10:14 10:27 G 9:40 9:50 9:57 10:07 10:19 10:25 10:30 G                                                                                                                                                                                                                                                                                                                                                                                                                                                                                                                                                                                                                                                                                                                                                                                                                                                                                                                                                                                                                                                                                                                                                                                                                                                                                                                                                                                                                                                                                                                                                                                                                                                                                                                                                                                                                                                                                                                                                                                                                                            |
| 10:00 10:04 10:09 10:19 10:28 10:34 10:47 10:00 10:10 10:17 10:27 10:39 10:45 10:50                                                                                                                                                                                                                                                                                                                                                                                                                                                                                                                                                                                                                                                                                                                                                                                                                                                                                                                                                                                                                                                                                                                                                                                                                                                                                                                                                                                                                                                                                                                                                                                                                                                                                                                                                                                                                                                                                                                                                                                                                                         |
| 10:30 10:34 10:39 10:49 10:58 11:04 11:17   10:30 10:40 10:47 10:57 11:09 11:15 11:20                                                                                                                                                                                                                                                                                                                                                                                                                                                                                                                                                                                                                                                                                                                                                                                                                                                                                                                                                                                                                                                                                                                                                                                                                                                                                                                                                                                                                                                                                                                                                                                                                                                                                                                                                                                                                                                                                                                                                                                                                                       |
| - 1000 1009 1007 1017 1060 1009 1007 1 100 1100 1107 1107 1107 11                                                                                                                                                                                                                                                                                                                                                                                                                                                                                                                                                                                                                                                                                                                                                                                                                                                                                                                                                                                                                                                                                                                                                                                                                                                                                                                                                                                                                                                                                                                                                                                                                                                                                                                                                                                                                                                                                                                                                                                                                                                           |
| 11:30 11:34 11:39 11:49 11:58 12:04 12:17 G 11:30 11:40 11:47 11:57 12:09 12:15 12:20 G                                                                                                                                                                                                                                                                                                                                                                                                                                                                                                                                                                                                                                                                                                                                                                                                                                                                                                                                                                                                                                                                                                                                                                                                                                                                                                                                                                                                                                                                                                                                                                                                                                                                                                                                                                                                                                                                                                                                                                                                                                     |