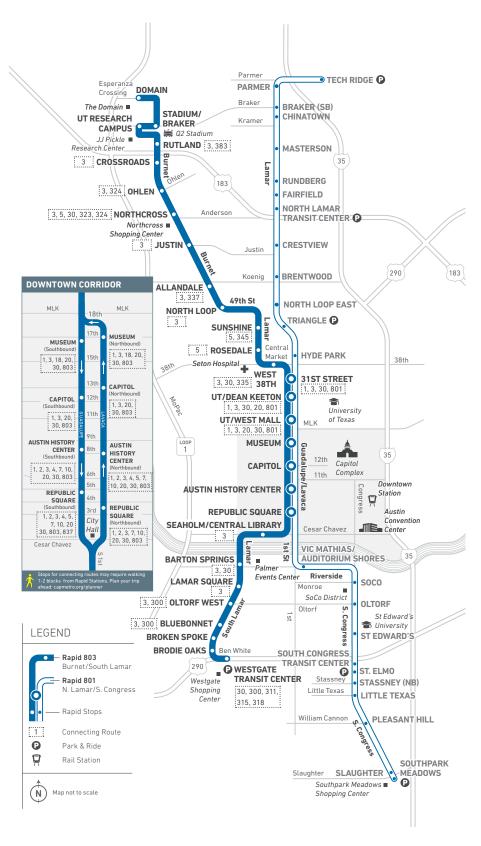

## Pleasant Valley LOCAL

| 1.500   5.06   5.12   5.23   5.23   5.25   5.59   6.11   5.20   5.30   5.37   5.48   6.01   6.07   6.12     5.00   5.06   5.12   5.24   5.23   5.25   5.59   6.11   5.20   5.30   5.37   5.48   6.01   6.07   6.12     5.00   5.06   5.12   5.26   6.38   6.45   6.35   6.31   5.40   5.50   5.30   5.37   5.48   6.01   6.07   6.12     5.00   5.06   6.13   6.25   6.38   6.45   6.35   6.30   6.10   6.17   6.27   6.22     6.20   6.22   6.23   6.45   6.56   7.05   7.18   6.20   6.30   6.37   6.47   7.94   7.10   7.15     6.20   6.22   6.23   6.45   6.55   7.05   7.18   6.20   6.30   6.57   7.00   7.24   7.30   7.35     7.00   7.00   7.13   7.25   7.36   7.45   7.58   7.00   7.10   7.17   7.29   7.44   7.50   7.35     7.00   7.00   7.13   7.25   7.36   7.45   7.58   7.00   7.10   7.17   7.29   7.44   7.50   7.35     7.00   7.04   7.33   7.45   7.56   8.38   8.45   8.58   8.00   8.11   8.18   8.30   8.15   8.16     8.00   8.06   8.12   8.26   8.38   8.45   8.58   8.00   8.11   8.18   8.30   8.45   8.56     8.00   8.06   8.12   8.26   8.38   8.45   8.58   8.00   8.11   8.18   8.30   8.45   8.56     8.00   8.06   8.12   8.26   8.38   8.45   8.58   8.40   8.51   8.56   8.50   9.05   9.11   9.16     8.40   8.44   8.52   9.06   9.18   9.25   9.33   9.40   9.92   0.90   9.11   9.18   9.30   9.44   9.50   9.55     9.20   9.25   9.30   9.42   9.53   10.00   10.12   9.40   9.51   9.38   10.00   10.15     9.40   9.45   9.50   10.10   10.22   10.33   10.00   10.11   10.18   10.35   10.00   10.15     10.00   10.05   10.10   10.22   10.33   10.00   10.11   10.18   10.35   10.00   10.15     10.00   10.05   10.10   10.22   10.33   10.00   10.11   10.18   10.32   11.40   11.52   11.50   11.55   11.50   11.50   11.50   11.50   11.55   11.50   11.50   11.55   11.50   11.50   11.50   11.55   11.50   11.55   11.50   11.55   11.50   11.55   11.55   11.50   11.55   11.55   11.50   11.55   11.55   11.50   11.55   11.55   11.55   11.55   11.55   11.55   11.55   11.55   11.55   11.55   11.55   11.55   11.55   11.55   11.55   11.55   11.55   11.55 |
|-----------------------------------------------------------------------------------------------------------------------------------------------------------------------------------------------------------------------------------------------------------------------------------------------------------------------------------------------------------------------------------------------------------------------------------------------------------------------------------------------------------------------------------------------------------------------------------------------------------------------------------------------------------------------------------------------------------------------------------------------------------------------------------------------------------------------------------------------------------------------------------------------------------------------------------------------------------------------------------------------------------------------------------------------------------------------------------------------------------------------------------------------------------------------------------------------------------------------------------------------------------------------------------------------------------------------------------------------------------------------------------------------------------------------------------------------------------------------------------------------------------------------------------------------------------------------------------------------------------------------------------------------------------------------------------------------------------------------------------------------------------------------------------------------------------------------------------------------------------------------------------------------------------------------------------------------------------------------------------------------------------------------------------------------------------------------------------------------------------------------------|
| 5:00         5:10         5:12         5:23         5:32         5:39         5:51         5:00         5:10         5:28         5:41         5:47         5:52           5:20         5:26         5:33         5:34         5:52         5:59         6:11         5:40         5:50         5:37         5:48         6:01         6:07         6:08         6:21         6:27         6:32         6:55         6:00         6:06         6:13         6:25         6:36         6:45         6:58         6:00         6:01         6:17         6:29         7:24         7:30         7:15         7:55         7:38         6:40         6:50         6:57         7:09         7:24         7:30         7:35         7:35         7:45         7:58         7:00         7:10         7:17         7:27         7:24         7:30         7:45         7:58         7:00         7:10         7:17         7:27         7:24         7:30         7:45         7:58         7:00         7:10         7:17         7:27         7:24         7:30         7:35         7:55         7:20         7:24         7:30         7:47         7:50         7:55         7:20         7:24         7:30         8:18         8:                                                                                                                                                                                                                                                                                                                                                                                                                                                                                                                                                                                                                                                                                                                                                                                                                                                                                         |
| 5:00         5:10         5:12         5:23         5:32         5:39         5:59         6:11         5:00         5:37         5:48         6:41         6:47         6:12         5:40         5:46         5:52         6:03         6:12         6:19         6:31         5:40         5:50         5:57         6:08         6:21         6:27         6:32         6:55         6:00         6:06         6:13         6:25         6:36         6:55         6:00         6:06         6:13         6:25         6:36         6:55         7:18         6:20         6:30         6:37         6:49         7:04         7:10         7:11         7:10         7:10         7:10         7:00         7:00         7:10         7:17         7:29         7:24         7:30         7:35         7:45         7:88         7:00         7:00         7:10         7:17         7:29         7:24         7:30         7:45         7:88         7:00         7:00         7:00         7:10         7:17         7:29         7:24         7:30         7:45         7:88         7:00         7:10         7:17         7:29         7:24         7:30         7:45         7:88         7:00         7:10         7:17 <th< th=""></th<>                                                                                                                                                                                                                                                                                                                                                                                                                                                                                                                                                                                                                                                                                                                                                                                                                                                                       |
| 65-00         66-06         613         6.21         6.21         6.23         6.24         6.25         6.33         6.45         6.58         6.00         6.10         6.17         6.27         6.24         6.55         6.56         7.05         7.18         6.20         6.30         6.37         6.49         7.04         7.10         7.15           6:40         6.26         6.33         6.45         6.58         7.05         7.18         6.20         6.30         6.37         6.49         7.04         7.10         7.11         7.15           7.00         7.06         7.13         7.25         7.38         6.40         6.50         6.57         7.09         7.24         7.30         7.35         7.35         7.45         7.88         7.00         7.10         7.17         7.79         7.49         8.40         8.11         8.18         8.20         8.18         7.20         7.40         7.40         7.46         7.45         7.88         7.00         7.30         7.49         8.04         8.11         8.18         8.30         8.11         8.18         8.30         8.41         8.04         8.19         8.31         8.31         8.30         8.45         8.51                                                                                                                                                                                                                                                                                                                                                                                                                                                                                                                                                                                                                                                                                                                                                                                                                                                                                                 |
| 6:00         6:10         6:13         6:25         6:36         6:45         6:58         6:00         6:10         6:17         6:29         6:44         6:50         6:55           6:20         6:20         6:36         6:37         6:45         6:56         7:05         7:16         7:25         7:38         6:40         6:50         6:57         7:09         7:24         7:30         7:35           7:00         7:06         7:13         7:25         7:36         7:46         7:58         7:00         7:10         7:17         7:29         7:44         7:50         7:55           7:00         7:26         7:33         7:45         7:56         8:08         8:18         7:20         7:30         7:37         7:49         8:04         8:16         8:16         8:25         8:38         8:45         8:58         8:08         8:08         8:11         8:38         8:50         9:08         8:14         8:36         8:38         8:09         8:41         8:36         8:30         8:38         8:50         9:05         9:11         9:16         8:30         8:39         9:59         9:18         8:30         8:40         8:51         8:58         9:10                                                                                                                                                                                                                                                                                                                                                                                                                                                                                                                                                                                                                                                                                                                                                                                                                                                                                                             |
| 640         645         653         7:05         7:16         7:25         7:38         6:40         6:50         6:57         7:09         7:24         7:30         7:35           7:00         7:26         7:33         7:45         7:56         8:05         8:18         7:20         7:50         7:49         8:04         8:10         8:16         8:25         8:38         7:40         7:50         7:57         7:49         8:04         8:10         8:16         8:25         8:38         7:40         7:50         7:57         7:49         8:04         8:13         8:38         8:30         8:45         8:38         8:00         8:11         8:30         8:45         8:38         8:50         8:00         8:14         8:52         9:93         8:46         8:58         9:00         9:18         8:20         8:31         8:38         8:50         9:00         9:11         9:16         9:22         9:33         9:40         9:52         6         9:00         9:11         9:18         9:30         9:44         9:50         9:55           9:20         9:25         9:30         9:42         9:53         10:00         10:11         9:18         9:10         10:10                                                                                                                                                                                                                                                                                                                                                                                                                                                                                                                                                                                                                                                                                                                                                                                                                                                                                                     |
| 7.00         7.00         7.10         7.13         7.25         7.33         7.45         7.56         8.18         7.20         7.30         7.47         7.55         7.55           7.20         7.26         7.33         7.45         7.56         8.05         8.18         7.20         7.30         7.37         7.49         8.04         8.10         8.15         8.26         8.26         8.32         8.46         8.58         8.45         8.58         8.00         8.11         8.38         8.45         8.58         8.00         8.11         8.38         8.45         8.58         8.00         8.11         8.38         8.45         8.58         9.06         9.18         8.20         8.31         8.38         8.45         8.58         9.00         9.11         9.18         8.30         8.41         9.10         9.22         9.33         9.40         9.51         9.18         9.23         9.38         9.50         9.00         9.11         9.18         9.30         9.44         9.50         9.00         9.11         9.18         9.30         9.44         9.50         9.00         9.11         9.18         9.30         9.44         9.55         9.30         9.42         9.                                                                                                                                                                                                                                                                                                                                                                                                                                                                                                                                                                                                                                                                                                                                                                                                                                                                                         |
| 7:20         7:26         7:33         7:45         8:05         8:16         8:25         8:38         7:40         7:50         7:57         8:05         8:16         8:25         8:38         7:40         7:50         7:57         8:09         8:24         8:30         8:35           8:00         8:06         8:12         8:26         8:38         8:45         8:51         8:56           8:20         8:26         8:32         8:46         8:58         9:05         9:18         8:20         8:31         8:38         8:50         9:01         9:10         9:16         9:16         9:18         8:20         8:31         8:38         8:50         9:01         9:25         9:31         9:36         9:40         9:41         9:53         10:00         10:12         9:20         9:31         9:30         9:44         9:50         9:55         9:55         9:20         9:31         9:30         9:44         9:50         9:55         9:50         9:00         9:11         9:18         9:30         9:44         9:50         9:55         9:25         9:30         9:42         9:53         10:00         10:12         9:21         9:31         9:38         9:50         1                                                                                                                                                                                                                                                                                                                                                                                                                                                                                                                                                                                                                                                                                                                                                                                                                                                                                                 |
| T-40                                                                                                                                                                                                                                                                                                                                                                                                                                                                                                                                                                                                                                                                                                                                                                                                                                                                                                                                                                                                                                                                                                                                                                                                                                                                                                                                                                                                                                                                                                                                                                                                                                                                                                                                                                                                                                                                                                                                                                                                                                                                                                                        |
| 8:20         8:26         8:32         8:46         8:58         9:05         9:18         8:20         8:31         8:38         8:50         9:05         9:11         9:15           9:00         9:05         9:10         9:22         9:33         9:40         9:52         6         9:00         9:11         9:18         9:30         9:44         9:50         9:55           9:20         9:25         9:30         9:42         9:53         10:00         10:12         9:20         9:31         9:38         9:50         10:04         10:10         10:10         10:10         10:10         10:10         10:10         10:10         10:10         10:20         10:33         10:40         10:52         10:00         10:11         10:30         10:44         10:50         10:05         11:05         11:00         11:12         10:00         10:11         10:38         10:00         10:11         10:13         11:40         11:40         11:40         11:40         11:40         11:40         11:40         11:40         11:40         11:40         11:40         11:40         11:40         11:40         11:40         11:40         11:50         12:06         12:12         12:37         12                                                                                                                                                                                                                                                                                                                                                                                                                                                                                                                                                                                                                                                                                                                                                                                                                                                                               |
| 8:46         8:46         8:52         9:06         9:18         9:25         9:38         8:40         8:51         8:58         9:10         9:25         9:31         9:36           9:00         9:05         9:10         9:22         9:33         9:40         9:52         G         9:00         9:11         9:18         9:30         9:44         9:50         9:55           9:20         9:25         9:30         9:42         9:53         10:00         10:12         9:20         9:31         9:38         9:50         10:04         10:15           10:00         10:05         10:10         10:22         10:33         10:40         10:52         10:30         10:31         10:38         10:10         10:24         10:30         10:35           10:20         10:25         10:30         10:40         10:45         10:50         11:10         11:12         11:15         11:10         11:25         11:30         11:32         11:40         11:22         11:30         11:32         11:40         11:22         11:32         11:40         11:22         11:33         11:45         11:50         11:41         11:22         11:23         11:40         11:22         11:24                                                                                                                                                                                                                                                                                                                                                                                                                                                                                                                                                                                                                                                                                                                                                                                                                                                                                                    |
| 9:00         9:05         9:10         9:22         9:33         9:40         9:52         6         9:00         9:11         9:38         9:30         9:44         9:50         9:55           9:20         9:25         9:30         9:42         9:53         10:00         10:12         9:20         9:31         9:38         10:00         10:04         10:15           9:40         9:45         9:50         10:00         10:01         10:22         10:33         10:40         10:52         10:00         10:11         10:30         10:44         10:50         10:35           10:00         10:05         10:30         10:42         10:53         11:00         11:12         10:20         10:31         10:38         10:30         10:44         10:50         11:35           11:00         11:05         11:06         11:05         11:10         11:24         11:37         11:20         11:32         11:40         11:22         11:24         11:35         11:00         11:12         11:22         11:26         11:20         11:32         11:40         11:52         12:06         12:17           11:20         11:25         12:10         12:25         12:38         11                                                                                                                                                                                                                                                                                                                                                                                                                                                                                                                                                                                                                                                                                                                                                                                                                                                                                                       |
| 9:20         9:25         9:30         9:42         9:53         10:00         10:12         9:20         9:31         9:38         9:50         10:04         10:15           9:40         9:45         9:50         10:02         10:13         10:20         10:32         9:40         9:51         9:58         10:10         10:24         10:30         10:35           10:00         10:05         10:10         10:22         10:33         11:00         11:12         10:20         10:31         10:38         10:50         11:04         11:10           10:40         10:45         10:50         11:02         11:33         11:20         11:32         11:44         11:55         11:00         11:01         11:44         11:55         11:01         11:44         11:55         11:01         11:44         11:55         11:01         11:44         11:57         12:05         12:18         11:20         11:22         11:30         11:44         11:57         12:05         12:18         11:20         11:22         11:24         11:30         11:44         11:57         12:05         12:18         11:20         11:22         12:06         12:12         12:17           11:20         11:25 </td                                                                                                                                                                                                                                                                                                                                                                                                                                                                                                                                                                                                                                                                                                                                                                                                                                                                                   |
| 10:00   10:05   10:10   10:22   10:33   10:40   10:52   10:00   10:11   10:18   10:30   10:44   10:50   10:55                                                                                                                                                                                                                                                                                                                                                                                                                                                                                                                                                                                                                                                                                                                                                                                                                                                                                                                                                                                                                                                                                                                                                                                                                                                                                                                                                                                                                                                                                                                                                                                                                                                                                                                                                                                                                                                                                                                                                                                                               |
| 10:20                                                                                                                                                                                                                                                                                                                                                                                                                                                                                                                                                                                                                                                                                                                                                                                                                                                                                                                                                                                                                                                                                                                                                                                                                                                                                                                                                                                                                                                                                                                                                                                                                                                                                                                                                                                                                                                                                                                                                                                                                                                                                                                       |
| 10:40                                                                                                                                                                                                                                                                                                                                                                                                                                                                                                                                                                                                                                                                                                                                                                                                                                                                                                                                                                                                                                                                                                                                                                                                                                                                                                                                                                                                                                                                                                                                                                                                                                                                                                                                                                                                                                                                                                                                                                                                                                                                                                                       |
| 11:00                                                                                                                                                                                                                                                                                                                                                                                                                                                                                                                                                                                                                                                                                                                                                                                                                                                                                                                                                                                                                                                                                                                                                                                                                                                                                                                                                                                                                                                                                                                                                                                                                                                                                                                                                                                                                                                                                                                                                                                                                                                                                                                       |
| 11:20                                                                                                                                                                                                                                                                                                                                                                                                                                                                                                                                                                                                                                                                                                                                                                                                                                                                                                                                                                                                                                                                                                                                                                                                                                                                                                                                                                                                                                                                                                                                                                                                                                                                                                                                                                                                                                                                                                                                                                                                                                                                                                                       |
| 12:00         12:05         12:10         12:24         12:37         12:45         12:58         12:00         12:12         12:20         12:32         12:46         12:52         12:57           12:20         12:25         12:30         12:44         12:57         1:05         1:18         12:20         12:32         12:40         12:52         1:06         1:17         1:17           12:40         12:45         12:50         1:04         1:17         1:25         1:38         12:40         12:52         1:00         1:12         1:26         1:32         1:37           1:00         1:05         1:10         1:24         1:37         1:45         1:58         1:00         1:12         1:20         1:32         1:46         1:52         1:57           1:20         1:25         1:30         1:44         1:57         2:05         2:18         1:20         1:32         1:40         1:52         2:06         2:12         2:17           1:40         1:45         1:50         2:04         2:17         2:25         2:38         1:40         1:52         2:00         2:12         2:26         2:32         2:37         2:46         2:52         3:00                                                                                                                                                                                                                                                                                                                                                                                                                                                                                                                                                                                                                                                                                                                                                                                                                                                                                                                    |
| 12:20         12:25         12:30         12:44         12:57         1:05         1:18         12:20         12:32         12:40         12:52         1:06         1:12         1:17           12:40         12:45         12:50         1:04         1:17         1:25         1:38         12:40         12:52         1:00         1:12         1:26         1:32         1:37           1:00         1:05         1:10         1:24         1:37         1:45         1:58         1:00         1:12         1:20         1:32         1:46         1:57         1:00         1:12         1:20         1:32         1:46         1:52         1:50         2:12         2:17         1:20         1:32         1:40         1:52         2:06         2:12         2:17         1:40         1:45         1:50         2:04         2:17         2:25         2:38         1:40         1:52         2:00         2:12         2:26         2:32         2:37         2:45         2:58         2:00         2:12         2:20         2:32         2:46         2:52         2:57           2:20         2:25         2:30         2:44         2:57         3:05         3:18         2:20         2:32                                                                                                                                                                                                                                                                                                                                                                                                                                                                                                                                                                                                                                                                                                                                                                                                                                                                                                            |
| 12:40                                                                                                                                                                                                                                                                                                                                                                                                                                                                                                                                                                                                                                                                                                                                                                                                                                                                                                                                                                                                                                                                                                                                                                                                                                                                                                                                                                                                                                                                                                                                                                                                                                                                                                                                                                                                                                                                                                                                                                                                                                                                                                                       |
| 1:00         1:05         1:10         1:24         1:37         1:45         1:58         1:00         1:12         1:20         1:32         1:46         1:52         1:57           1:20         1:25         1:30         1:44         1:57         2:05         2:18         1:20         1:32         1:40         1:52         2:06         2:12         2:17           1:40         1:45         1:50         2:04         2:17         2:25         2:38         1:40         1:52         2:00         2:12         2:26         2:32         2:37           2:00         2:05         2:10         2:24         2:37         2:45         2:58         2:00         2:12         2:20         2:32         2:46         2:52         2:57           2:20         2:25         2:30         2:44         2:57         3:05         3:18         2:20         2:32         2:40         2:52         3:06         3:12         3:17           2:40         2:45         2:50         3:04         3:17         3:25         3:38         2:40         2:52         3:00         3:12         3:26         3:32         3:37           3:00         3:05         3:10                                                                                                                                                                                                                                                                                                                                                                                                                                                                                                                                                                                                                                                                                                                                                                                                                                                                                                                                              |
| 1:40         1:45         1:50         2:04         2:17         2:25         2:38         1:40         1:52         2:00         2:12         2:26         2:32         2:37           2:00         2:05         2:10         2:24         2:37         2:45         2:58         2:00         2:12         2:20         2:32         2:46         2:52         2:57           2:20         2:25         2:30         2:44         2:57         3:05         3:18         2:20         2:32         2:40         2:52         3:06         3:12         3:17           2:40         2:45         2:50         3:04         3:17         3:25         3:38         2:40         2:52         3:00         3:12         3:26         3:32         3:37           3:00         3:05         3:10         3:24         3:37         3:45         3:58         3:00         3:12         3:26         3:32         3:37           3:20         3:25         3:30         3:44         3:57         4:05         4:18         3:20         3:32         3:40         3:52         4:06         4:17         4:27         4:42         4:44         3:40         3:53         4:02         4:37                                                                                                                                                                                                                                                                                                                                                                                                                                                                                                                                                                                                                                                                                                                                                                                                                                                                                                                                   |
| 2:00         2:05         2:10         2:24         2:37         2:45         2:58         2:00         2:12         2:20         2:32         2:46         2:52         2:57           2:20         2:25         2:30         2:44         2:57         3:05         3:18         2:20         2:32         2:40         2:52         3:06         3:12         3:17           2:40         2:45         2:50         3:04         3:17         3:25         3:38         2:40         2:52         3:00         3:12         3:26         3:32         3:37           3:00         3:05         3:10         3:24         3:37         3:45         3:58         3:00         3:12         3:20         3:32         3:46         3:52         3:57           3:20         3:25         3:30         3:44         3:57         4:05         4:18         3:20         3:32         3:46         3:52         4:06         4:12         4:17           3:40         3:46         3:52         4:06         4:20         4:28         4:44         3:40         3:53         4:02         4:15         4:29         4:37         4:42           4:00         4:06         4:12                                                                                                                                                                                                                                                                                                                                                                                                                                                                                                                                                                                                                                                                                                                                                                                                                                                                                                                                              |
| 2:20         2:25         2:30         2:44         2:57         3:05         3:18         2:20         2:32         2:40         2:52         3:06         3:12         3:17           2:40         2:45         2:50         3:04         3:17         3:25         3:38         2:40         2:52         3:00         3:12         3:26         3:32         3:37           3:00         3:05         3:10         3:24         3:37         3:45         3:58         3:00         3:12         3:20         3:32         3:46         3:52         3:57           3:20         3:25         3:30         3:44         3:57         4:05         4:18         3:20         3:32         3:40         3:52         4:06         4:12         4:17           3:40         3:46         3:52         4:06         4:20         4:28         4:44         3:40         3:53         4:02         4:37         4:42           4:00         4:06         4:12         4:26         4:40         4:48         5:04         4:00         4:13         4:22         4:35         4:49         4:57         5:02           4:20         4:26         4:32         4:46         5:00                                                                                                                                                                                                                                                                                                                                                                                                                                                                                                                                                                                                                                                                                                                                                                                                                                                                                                                                              |
| 2:40       2:45       2:50       3:04       3:17       3:25       3:38       2:40       2:52       3:00       3:12       3:26       3:32       3:37         3:00       3:05       3:10       3:24       3:37       3:45       3:58       3:00       3:12       3:20       3:32       3:46       3:52       3:57         3:20       3:25       3:30       3:44       3:57       4:05       4:18       3:20       3:32       3:40       3:52       4:06       4:17         3:40       3:46       3:52       4:06       4:20       4:28       4:44       3:40       3:53       4:02       4:15       4:29       4:37       4:42         4:00       4:06       4:12       4:26       4:40       4:48       5:04       4:00       4:13       4:22       4:35       4:49       4:57       5:02         4:20       4:26       4:32       4:46       5:00       5:08       5:24       4:20       4:33       4:42       4:55       5:09       5:17       5:22         4:40       4:46       4:52       5:06       5:20       5:28       5:44       4:40       4:53       5:02       5:15       5:29       5                                                                                                                                                                                                                                                                                                                                                                                                                                                                                                                                                                                                                                                                                                                                                                                                                                                                                                                                                                                                                          |
| 3:20         3:25         3:30         3:44         3:57         4:05         4:18         3:20         3:32         3:40         3:52         4:06         4:17           3:40         3:46         3:52         4:06         4:20         4:28         4:44         3:40         3:53         4:02         4:15         4:29         4:37         4:42           4:00         4:06         4:12         4:26         4:40         4:48         5:04         4:00         4:13         4:22         4:35         4:49         4:57         5:02           4:20         4:26         4:46         5:00         5:08         5:24         4:20         4:33         4:42         4:55         5:09         5:17         5:22           4:40         4:46         4:52         5:06         5:20         5:28         5:44         4:40         4:53         5:02         5:17         5:22           5:00         5:06         5:12         5:26         5:40         5:48         6:04         5:00         5:13         5:22         5:35         5:49         5:57         6:02           5:20         5:26         5:32         5:46         6:04         5:40         5:43                                                                                                                                                                                                                                                                                                                                                                                                                                                                                                                                                                                                                                                                                                                                                                                                                                                                                                                                              |
| 3:40       3:46       3:52       4:06       4:20       4:28       4:44       3:40       3:53       4:02       4:15       4:29       4:37       4:42         4:00       4:06       4:12       4:26       4:40       4:48       5:04       4:00       4:13       4:22       4:35       4:49       4:57       5:02         4:20       4:26       4:32       4:46       5:00       5:08       5:24       4:20       4:33       4:42       4:55       5:09       5:17       5:22         4:40       4:46       4:52       5:06       5:20       5:28       5:44       4:40       4:53       5:02       5:15       5:29       5:37       5:42         5:00       5:06       5:12       5:26       5:40       5:48       6:04       5:00       5:13       5:22       5:35       5:49       5:57       6:02         5:20       5:26       5:32       5:46       6:00       6:08       6:24       5:20       5:33       5:42       5:55       6:09       6:17       6:22         5:40       5:46       5:52       6:06       6:28       6:44       5:40       5:53       6:02       6:15       6:29       6                                                                                                                                                                                                                                                                                                                                                                                                                                                                                                                                                                                                                                                                                                                                                                                                                                                                                                                                                                                                                          |
| 4:00       4:06       4:12       4:26       4:40       4:48       5:04       4:00       4:13       4:22       4:35       4:49       4:57       5:02         4:20       4:26       4:32       4:46       5:00       5:08       5:24       4:20       4:33       4:42       4:55       5:09       5:17       5:22         4:40       4:46       4:52       5:06       5:20       5:28       5:44       4:40       4:53       5:02       5:15       5:29       5:37       5:42         5:00       5:06       5:12       5:26       5:40       5:48       6:04       5:00       5:13       5:22       5:35       5:49       5:57       6:02         5:20       5:26       5:32       5:46       6:00       6:08       6:24       5:20       5:33       5:42       5:55       6:09       6:17       6:22         5:40       5:46       5:52       6:06       6:28       6:44       5:40       5:53       6:02       6:15       6:29       6:37       6:42         6:00       6:06       6:12       6:26       6:40       6:48       7:04       6:00       6:13       6:22       6:35       6:49       6                                                                                                                                                                                                                                                                                                                                                                                                                                                                                                                                                                                                                                                                                                                                                                                                                                                                                                                                                                                                                          |
| 4:20       4:26       4:32       4:46       5:00       5:08       5:24       4:20       4:33       4:42       4:55       5:09       5:17       5:22         4:40       4:46       4:52       5:06       5:20       5:28       5:44       4:40       4:53       5:02       5:15       5:29       5:37       5:42         5:00       5:06       5:12       5:26       5:40       5:48       6:04       5:00       5:13       5:22       5:35       5:49       5:57       6:02         5:20       5:26       5:32       5:46       6:00       6:08       6:24       5:20       5:33       5:42       5:55       6:09       6:17       6:22         5:40       5:46       5:52       6:06       6:28       6:44       5:40       5:53       6:02       6:15       6:29       6:37       6:42         6:00       6:06       6:12       6:28       6:44       5:40       5:53       6:02       6:15       6:29       6:37       6:42         6:20       6:26       6:40       6:48       7:04       6:00       6:13       6:22       6:35       6:49       6:57       7:02         6:40       6:                                                                                                                                                                                                                                                                                                                                                                                                                                                                                                                                                                                                                                                                                                                                                                                                                                                                                                                                                                                                                                  |
| 5:00         5:06         5:12         5:26         5:40         5:48         6:04         5:00         5:13         5:22         5:35         5:49         5:57         6:02           5:20         5:26         5:32         5:46         6:00         6:08         6:24         5:20         5:33         5:42         5:55         6:09         6:17         6:22           5:40         5:46         5:52         6:06         6:20         6:28         6:44         5:40         5:53         6:02         6:15         6:29         6:37         6:42           6:00         6:06         6:12         6:26         6:40         6:48         7:04         6:00         6:13         6:22         6:35         6:49         6:57         7:02           6:20         6:26         6:32         6:46         7:00         7:08         7:24         6:20         6:33         6:42         6:55         7:09         7:17         7:22         G           6:40         6:45         6:50         7:02         7:12         7:19         7:34         6:40         6:51         6:58         7:09         7:21         7:27         7:32           7:00         7:10 <t< td=""></t<>                                                                                                                                                                                                                                                                                                                                                                                                                                                                                                                                                                                                                                                                                                                                                                                                                                                                                                                                 |
| 5:20       5:26       5:32       5:46       6:00       6:08       6:24       5:20       5:33       5:42       5:55       6:09       6:17       6:22         5:40       5:46       5:52       6:06       6:20       6:28       6:44       5:40       5:53       6:02       6:15       6:29       6:37       6:42         6:00       6:06       6:12       6:26       6:40       6:48       7:04       6:00       6:13       6:22       6:35       6:49       6:57       7:02         6:20       6:26       6:32       6:46       7:00       7:08       7:24       6:20       6:33       6:42       6:55       7:09       7:17       7:22       G         6:40       6:45       6:50       7:02       7:12       7:19       7:34       6:40       6:51       6:58       7:09       7:21       7:27       7:32         7:00       7:05       7:10       7:22       7:32       7:39       7:54       7:00       7:11       7:18       7:29       7:41       7:47       7:52         7:20       7:25       7:30       7:42       7:52       7:59       8:14       7:40       7:51       7:58       8:09                                                                                                                                                                                                                                                                                                                                                                                                                                                                                                                                                                                                                                                                                                                                                                                                                                                                                                                                                                                                                          |
| 5:40         5:46         5:52         6:06         6:20         6:28         6:44         5:40         5:53         6:02         6:15         6:29         6:37         6:42           6:00         6:06         6:12         6:26         6:40         6:48         7:04         6:00         6:13         6:22         6:35         6:49         6:57         7:02           6:20         6:26         6:32         6:46         7:00         7:08         7:24         6:20         6:33         6:42         6:55         7:09         7:17         7:22         G           6:40         6:45         6:50         7:02         7:12         7:19         7:34         6:40         6:51         6:58         7:09         7:21         7:27         7:32           7:00         7:05         7:10         7:22         7:32         7:39         7:54         7:00         7:11         7:18         7:29         7:41         7:47         7:52           7:20         7:25         7:30         7:42         7:52         7:59         8:14         7:40         7:51         7:58         8:09         8:21         8:27         8:32                                                                                                                                                                                                                                                                                                                                                                                                                                                                                                                                                                                                                                                                                                                                                                                                                                                                                                                                                                             |
| 6:00         6:06         6:12         6:26         6:40         6:48         7:04         6:00         6:13         6:22         6:35         6:49         6:57         7:02           6:20         6:26         6:32         6:46         7:00         7:08         7:24         6:20         6:33         6:42         6:55         7:09         7:17         7:22         G           6:40         6:45         6:50         7:02         7:12         7:19         7:34         6:40         6:51         6:58         7:09         7:21         7:27         7:32           7:00         7:05         7:10         7:22         7:32         7:39         7:54         7:00         7:11         7:18         7:29         7:41         7:47         7:52           7:20         7:25         7:30         7:42         7:52         7:59         8:14         7:20         7:31         7:38         7:49         8:01         8:07         8:12           7:40         7:45         7:50         8:02         8:12         8:19         8:34         7:40         7:51         7:58         8:09         8:21         8:27         8:32                                                                                                                                                                                                                                                                                                                                                                                                                                                                                                                                                                                                                                                                                                                                                                                                                                                                                                                                                                             |
| 6:40     6:45     6:50     7:02     7:12     7:19     7:34     6:40     6:51     6:58     7:09     7:21     7:27     7:32       7:00     7:05     7:10     7:22     7:32     7:39     7:54     7:00     7:11     7:18     7:29     7:41     7:47     7:52       7:20     7:25     7:30     7:42     7:52     7:59     8:14     7:20     7:31     7:38     7:49     8:01     8:07     8:12       7:40     7:45     7:50     8:02     8:12     8:19     8:34     7:40     7:51     7:58     8:09     8:21     8:27     8:32                                                                                                                                                                                                                                                                                                                                                                                                                                                                                                                                                                                                                                                                                                                                                                                                                                                                                                                                                                                                                                                                                                                                                                                                                                                                                                                                                                                                                                                                                                                                                                                                   |
| 7:00     7:05     7:10     7:22     7:32     7:39     7:54     7:00     7:11     7:18     7:29     7:41     7:47     7:52       7:20     7:25     7:30     7:42     7:52     7:59     8:14     7:20     7:31     7:38     7:49     8:01     8:07     8:12       7:40     7:45     7:50     8:02     8:12     8:19     8:34     7:40     7:51     7:58     8:09     8:21     8:27     8:32                                                                                                                                                                                                                                                                                                                                                                                                                                                                                                                                                                                                                                                                                                                                                                                                                                                                                                                                                                                                                                                                                                                                                                                                                                                                                                                                                                                                                                                                                                                                                                                                                                                                                                                                   |
| 7:20     7:25     7:30     7:42     7:52     7:59     8:14     7:20     7:31     7:38     7:49     8:01     8:07     8:12       7:40     7:45     7:50     8:02     8:12     8:19     8:34     7:40     7:51     7:58     8:09     8:21     8:27     8:32                                                                                                                                                                                                                                                                                                                                                                                                                                                                                                                                                                                                                                                                                                                                                                                                                                                                                                                                                                                                                                                                                                                                                                                                                                                                                                                                                                                                                                                                                                                                                                                                                                                                                                                                                                                                                                                                   |
| 7:40 7:45 7:50 8:02 8:12 8:19 8:34 7:40 7:51 7:58 8:09 8:21 8:27 8:32                                                                                                                                                                                                                                                                                                                                                                                                                                                                                                                                                                                                                                                                                                                                                                                                                                                                                                                                                                                                                                                                                                                                                                                                                                                                                                                                                                                                                                                                                                                                                                                                                                                                                                                                                                                                                                                                                                                                                                                                                                                       |
| 8:00 8:05 8:10 8:22 8:32 8:39 8:54   8:00 8:11 8:18 8:29 8:41 8:47 8:52                                                                                                                                                                                                                                                                                                                                                                                                                                                                                                                                                                                                                                                                                                                                                                                                                                                                                                                                                                                                                                                                                                                                                                                                                                                                                                                                                                                                                                                                                                                                                                                                                                                                                                                                                                                                                                                                                                                                                                                                                                                     |
|                                                                                                                                                                                                                                                                                                                                                                                                                                                                                                                                                                                                                                                                                                                                                                                                                                                                                                                                                                                                                                                                                                                                                                                                                                                                                                                                                                                                                                                                                                                                                                                                                                                                                                                                                                                                                                                                                                                                                                                                                                                                                                                             |
| 8:20 8:25 8:30 8:42 8:52 8:59 9:14 8:20 8:31 8:38 8:49 9:01 9:07 9:12                                                                                                                                                                                                                                                                                                                                                                                                                                                                                                                                                                                                                                                                                                                                                                                                                                                                                                                                                                                                                                                                                                                                                                                                                                                                                                                                                                                                                                                                                                                                                                                                                                                                                                                                                                                                                                                                                                                                                                                                                                                       |
| 8:40 8:45 8:50 9:02 9:12 9:19 9:34 G 8:40 8:51 8:58 9:09 9:21 9:27 9:32<br>9:00 9:04 9:09 9:19 9:28 9:34 9:47 9:00 9:10 9:17 9:27 9:39 9:45 9:50                                                                                                                                                                                                                                                                                                                                                                                                                                                                                                                                                                                                                                                                                                                                                                                                                                                                                                                                                                                                                                                                                                                                                                                                                                                                                                                                                                                                                                                                                                                                                                                                                                                                                                                                                                                                                                                                                                                                                                            |
| 9:20 9:24 9:29 9:39 9:48 9:54 10:07 9:20 9:30 9:37 9:47 9:59 10:05 10:10                                                                                                                                                                                                                                                                                                                                                                                                                                                                                                                                                                                                                                                                                                                                                                                                                                                                                                                                                                                                                                                                                                                                                                                                                                                                                                                                                                                                                                                                                                                                                                                                                                                                                                                                                                                                                                                                                                                                                                                                                                                    |
| 9:40 9:44 9:49 9:59 10:08 10:14 10:27 G 9:40 9:50 9:57 10:07 10:19 10:25 10:30 G                                                                                                                                                                                                                                                                                                                                                                                                                                                                                                                                                                                                                                                                                                                                                                                                                                                                                                                                                                                                                                                                                                                                                                                                                                                                                                                                                                                                                                                                                                                                                                                                                                                                                                                                                                                                                                                                                                                                                                                                                                            |
| 10:00 10:04 10:09 10:19 10:28 10:34 10:47 10:00 10:10 10:17 10:27 10:39 10:45 10:50                                                                                                                                                                                                                                                                                                                                                                                                                                                                                                                                                                                                                                                                                                                                                                                                                                                                                                                                                                                                                                                                                                                                                                                                                                                                                                                                                                                                                                                                                                                                                                                                                                                                                                                                                                                                                                                                                                                                                                                                                                         |
| 10:30 10:34 10:39 10:49 10:58 11:04 11:17   10:30 10:40 10:47 10:57 11:09 11:15 11:20                                                                                                                                                                                                                                                                                                                                                                                                                                                                                                                                                                                                                                                                                                                                                                                                                                                                                                                                                                                                                                                                                                                                                                                                                                                                                                                                                                                                                                                                                                                                                                                                                                                                                                                                                                                                                                                                                                                                                                                                                                       |
| - 1000 1009 1007 1017 1060 1009 1007 1 100 1100 1107 1107 1107 11                                                                                                                                                                                                                                                                                                                                                                                                                                                                                                                                                                                                                                                                                                                                                                                                                                                                                                                                                                                                                                                                                                                                                                                                                                                                                                                                                                                                                                                                                                                                                                                                                                                                                                                                                                                                                                                                                                                                                                                                                                                           |
| 11:30 11:34 11:39 11:49 11:58 12:04 12:17 G 11:30 11:40 11:47 11:57 12:09 12:15 12:20 G                                                                                                                                                                                                                                                                                                                                                                                                                                                                                                                                                                                                                                                                                                                                                                                                                                                                                                                                                                                                                                                                                                                                                                                                                                                                                                                                                                                                                                                                                                                                                                                                                                                                                                                                                                                                                                                                                                                                                                                                                                     |