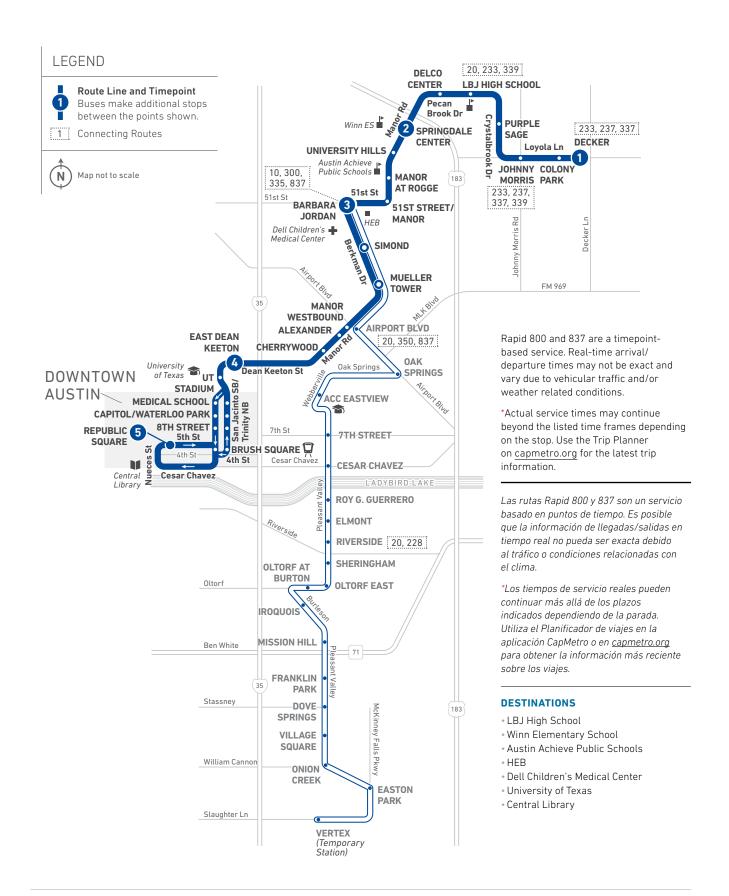

## Pleasant Valley LOCAL

| 1.500   5.06   5.12   5.23   5.23   5.25   5.59   6.11   5.20   5.30   5.37   5.48   6.01   6.07   6.12     5.00   5.06   5.12   5.24   5.23   5.25   5.59   6.11   5.20   5.30   5.37   5.48   6.01   6.07   6.12     5.00   5.06   5.12   5.26   6.38   6.45   6.35   6.31   5.40   5.50   5.30   5.37   5.48   6.01   6.07   6.12     5.00   5.06   6.13   6.25   6.38   6.45   6.35   6.30   6.10   6.17   6.27   6.22     6.20   6.22   6.23   6.45   6.56   7.05   7.18   6.20   6.30   6.37   6.47   7.94   7.10   7.15     6.20   6.22   6.23   6.45   6.55   7.05   7.18   6.20   6.30   6.57   7.00   7.24   7.30   7.35     7.00   7.00   7.13   7.25   7.36   7.45   7.58   7.00   7.10   7.17   7.29   7.44   7.50   7.35     7.00   7.00   7.13   7.25   7.36   7.45   7.58   7.00   7.10   7.17   7.29   7.44   7.50   7.35     7.00   7.04   7.33   7.45   7.56   8.38   8.45   8.58   8.00   8.11   8.18   8.30   8.15   8.16     8.00   8.06   8.12   8.26   8.38   8.45   8.58   8.00   8.11   8.18   8.30   8.45   8.56     8.00   8.06   8.12   8.26   8.38   8.45   8.58   8.00   8.11   8.18   8.30   8.45   8.56     8.00   8.06   8.12   8.26   8.38   8.45   8.58   8.40   8.51   8.56   8.50   9.05   9.11   9.16     8.40   8.44   8.52   9.06   9.18   9.25   9.33   9.40   9.92   0.90   9.11   9.18   9.30   9.44   9.50   9.55     9.20   9.25   9.30   9.42   9.53   10.00   10.12   9.40   9.51   9.38   10.00   10.15     9.40   9.45   9.50   10.10   10.22   10.33   10.00   10.11   10.18   10.35   10.00   10.15     10.00   10.05   10.10   10.22   10.33   10.00   10.11   10.18   10.35   10.00   10.15     10.00   10.05   10.10   10.22   10.33   10.00   10.11   10.18   10.32   11.40   11.52   11.50   11.55   11.50   11.50   11.50   11.50   11.55   11.50   11.50   11.55   11.50   11.50   11.50   11.55   11.50   11.55   11.50   11.55   11.50   11.55   11.55   11.50   11.55   11.55   11.50   11.55   11.55   11.50   11.55   11.55   11.55   11.55   11.55   11.55   11.55   11.55   11.55   11.55   11.55   11.55   11.55   11.55   11.55   11.55   11.55   11.55 |
|-----------------------------------------------------------------------------------------------------------------------------------------------------------------------------------------------------------------------------------------------------------------------------------------------------------------------------------------------------------------------------------------------------------------------------------------------------------------------------------------------------------------------------------------------------------------------------------------------------------------------------------------------------------------------------------------------------------------------------------------------------------------------------------------------------------------------------------------------------------------------------------------------------------------------------------------------------------------------------------------------------------------------------------------------------------------------------------------------------------------------------------------------------------------------------------------------------------------------------------------------------------------------------------------------------------------------------------------------------------------------------------------------------------------------------------------------------------------------------------------------------------------------------------------------------------------------------------------------------------------------------------------------------------------------------------------------------------------------------------------------------------------------------------------------------------------------------------------------------------------------------------------------------------------------------------------------------------------------------------------------------------------------------------------------------------------------------------------------------------------------------|
| 5:00         5:10         5:12         5:23         5:32         5:39         5:51         5:00         5:10         5:28         5:41         5:47         5:52           5:20         5:26         5:33         5:34         5:52         5:59         6:11         5:40         5:50         5:37         5:48         6:01         6:07         6:08         6:21         6:27         6:32         6:55         6:00         6:06         6:13         6:25         6:36         6:45         6:58         6:00         6:01         6:17         6:29         7:24         7:30         7:15         7:55         7:38         6:40         6:50         6:57         7:09         7:24         7:30         7:35         7:35         7:45         7:58         7:00         7:10         7:17         7:27         7:24         7:30         7:45         7:58         7:00         7:10         7:17         7:27         7:24         7:30         7:45         7:58         7:00         7:10         7:17         7:27         7:24         7:30         7:35         7:55         7:20         7:24         7:30         7:47         7:50         7:55         7:20         7:24         7:30         8:18         8:                                                                                                                                                                                                                                                                                                                                                                                                                                                                                                                                                                                                                                                                                                                                                                                                                                                                                         |
| 5:00         5:10         5:12         5:23         5:32         5:39         5:59         6:11         5:00         5:37         5:48         6:41         6:47         6:12         5:40         5:46         5:52         6:03         6:12         6:19         6:31         5:40         5:50         5:57         6:08         6:21         6:27         6:32         6:55         6:00         6:06         6:13         6:25         6:36         6:55         6:00         6:06         6:13         6:25         6:36         6:55         7:18         6:20         6:30         6:37         6:49         7:04         7:10         7:11         7:10         7:10         7:10         7:00         7:00         7:10         7:17         7:29         7:24         7:30         7:35         7:45         7:88         7:00         7:00         7:10         7:17         7:29         7:24         7:30         7:45         7:88         7:00         7:00         7:00         7:10         7:17         7:29         7:24         7:30         7:45         7:88         7:00         7:10         7:17         7:29         7:24         7:30         7:45         7:88         7:00         7:10         7:17 <th< th=""></th<>                                                                                                                                                                                                                                                                                                                                                                                                                                                                                                                                                                                                                                                                                                                                                                                                                                                                       |
| 65-00         66-06         613         6.21         6.21         6.23         6.24         6.25         6.33         6.45         6.58         6.00         6.10         6.17         6.27         6.24         6.55         6.56         7.05         7.18         6.20         6.30         6.37         6.49         7.04         7.10         7.15           6:40         6.26         6.33         6.45         6.58         7.05         7.18         6.20         6.30         6.37         6.49         7.04         7.10         7.11         7.15           7.00         7.06         7.13         7.25         7.38         6.40         6.50         6.57         7.09         7.24         7.30         7.35         7.35         7.45         7.88         7.00         7.10         7.17         7.79         7.49         8.40         8.11         8.18         8.20         8.18         7.20         7.40         7.40         7.46         7.45         7.88         7.00         7.30         7.49         8.04         8.11         8.18         8.30         8.11         8.18         8.30         8.41         8.04         8.19         8.31         8.31         8.30         8.45         8.51                                                                                                                                                                                                                                                                                                                                                                                                                                                                                                                                                                                                                                                                                                                                                                                                                                                                                                 |
| 6:00         6:10         6:13         6:25         6:36         6:45         6:58         6:00         6:10         6:17         6:29         6:44         6:50         6:55           6:20         6:20         6:36         6:37         6:45         6:56         7:05         7:16         7:25         7:38         6:40         6:50         6:57         7:09         7:24         7:30         7:35           7:00         7:06         7:13         7:25         7:36         7:46         7:58         7:00         7:10         7:17         7:29         7:44         7:50         7:55           7:00         7:26         7:33         7:45         7:56         8:08         8:18         7:20         7:30         7:37         7:49         8:04         8:16         8:16         8:25         8:38         8:45         8:58         8:08         8:08         8:11         8:38         8:50         9:08         8:14         8:36         8:38         8:09         8:41         8:36         8:30         8:38         8:50         9:05         9:11         9:16         8:30         8:39         9:59         9:18         8:30         8:40         8:51         8:58         9:10                                                                                                                                                                                                                                                                                                                                                                                                                                                                                                                                                                                                                                                                                                                                                                                                                                                                                                             |
| 640         645         653         7:05         7:16         7:25         7:38         6:40         6:50         6:57         7:09         7:24         7:30         7:35           7:00         7:26         7:33         7:45         7:56         8:05         8:18         7:20         7:50         7:49         8:04         8:10         8:16         8:25         8:38         7:40         7:50         7:57         7:49         8:04         8:10         8:16         8:25         8:38         7:40         7:50         7:57         7:49         8:04         8:13         8:38         8:30         8:45         8:38         8:00         8:11         8:30         8:45         8:38         8:50         8:00         8:14         8:52         9:93         8:46         8:58         9:00         9:18         8:20         8:31         8:38         8:50         9:00         9:11         9:16         9:22         9:33         9:40         9:52         6         9:00         9:11         9:18         9:30         9:44         9:50         9:55           9:20         9:25         9:30         9:42         9:53         10:00         10:11         9:18         9:10         10:10                                                                                                                                                                                                                                                                                                                                                                                                                                                                                                                                                                                                                                                                                                                                                                                                                                                                                                     |
| 7.00         7.00         7.10         7.13         7.25         7.33         7.45         7.56         8.18         7.20         7.30         7.47         7.55         7.55           7.20         7.26         7.33         7.45         7.56         8.05         8.18         7.20         7.30         7.37         7.49         8.04         8.10         8.15         8.26         8.26         8.32         8.46         8.58         8.45         8.58         8.00         8.11         8.38         8.45         8.58         8.00         8.11         8.38         8.45         8.58         8.00         8.11         8.38         8.45         8.58         9.06         9.18         8.20         8.31         8.38         8.45         8.58         9.00         9.11         9.18         8.30         8.41         9.10         9.22         9.33         9.40         9.51         9.18         9.23         9.38         9.50         9.00         9.11         9.18         9.30         9.44         9.50         9.00         9.11         9.18         9.30         9.44         9.50         9.00         9.11         9.18         9.30         9.44         9.55         9.30         9.42         9.                                                                                                                                                                                                                                                                                                                                                                                                                                                                                                                                                                                                                                                                                                                                                                                                                                                                                         |
| 7:20         7:26         7:33         7:45         8:05         8:16         8:25         8:38         7:40         7:50         7:57         8:05         8:16         8:25         8:38         7:40         7:50         7:57         8:09         8:24         8:30         8:35           8:00         8:06         8:12         8:26         8:38         8:45         8:51         8:56           8:20         8:26         8:32         8:46         8:58         9:05         9:18         8:20         8:31         8:38         8:50         9:01         9:10         9:16         9:16         9:18         8:20         8:31         8:38         8:50         9:01         9:25         9:31         9:36         9:40         9:41         9:53         10:00         10:12         9:20         9:31         9:30         9:44         9:50         9:55         9:55         9:20         9:31         9:30         9:44         9:50         9:55         9:50         9:00         9:11         9:18         9:30         9:44         9:50         9:55         9:25         9:30         9:42         9:53         10:00         10:12         9:21         9:31         9:38         9:50         1                                                                                                                                                                                                                                                                                                                                                                                                                                                                                                                                                                                                                                                                                                                                                                                                                                                                                                 |
| T-40                                                                                                                                                                                                                                                                                                                                                                                                                                                                                                                                                                                                                                                                                                                                                                                                                                                                                                                                                                                                                                                                                                                                                                                                                                                                                                                                                                                                                                                                                                                                                                                                                                                                                                                                                                                                                                                                                                                                                                                                                                                                                                                        |
| 8:20         8:26         8:32         8:46         8:58         9:05         9:18         8:20         8:31         8:38         8:50         9:05         9:11         9:15           9:00         9:05         9:10         9:22         9:33         9:40         9:52         6         9:00         9:11         9:18         9:30         9:44         9:50         9:55           9:20         9:25         9:30         9:42         9:53         10:00         10:12         9:20         9:31         9:38         9:50         10:04         10:10         10:10         10:10         10:10         10:10         10:10         10:10         10:10         10:20         10:33         10:40         10:52         10:00         10:11         10:30         10:44         10:50         10:05         11:05         11:00         11:12         10:00         10:11         10:38         10:00         10:11         10:13         11:40         11:40         11:40         11:40         11:40         11:40         11:40         11:40         11:40         11:40         11:40         11:40         11:40         11:40         11:40         11:40         11:50         12:06         12:12         12:37         12                                                                                                                                                                                                                                                                                                                                                                                                                                                                                                                                                                                                                                                                                                                                                                                                                                                                               |
| 8:46         8:46         8:52         9:06         9:18         9:25         9:38         8:40         8:51         8:58         9:10         9:25         9:31         9:36           9:00         9:05         9:10         9:22         9:33         9:40         9:52         G         9:00         9:11         9:18         9:30         9:44         9:50         9:55           9:20         9:25         9:30         9:42         9:53         10:00         10:12         9:20         9:31         9:38         9:50         10:04         10:15           10:00         10:05         10:10         10:22         10:33         10:40         10:52         10:30         10:31         10:38         10:10         10:24         10:30         10:35           10:20         10:25         10:30         10:40         10:45         10:50         11:10         11:12         11:15         11:10         11:25         11:30         11:32         11:40         11:22         11:30         11:32         11:40         11:22         11:32         11:40         11:22         11:33         11:45         11:50         11:41         11:22         11:23         11:40         11:22         11:24                                                                                                                                                                                                                                                                                                                                                                                                                                                                                                                                                                                                                                                                                                                                                                                                                                                                                                    |
| 9:00         9:05         9:10         9:22         9:33         9:40         9:52         6         9:00         9:11         9:38         9:30         9:44         9:50         9:55           9:20         9:25         9:30         9:42         9:53         10:00         10:12         9:20         9:31         9:38         10:00         10:04         10:15           9:40         9:45         9:50         10:00         10:01         10:22         10:33         10:40         10:52         10:00         10:11         10:30         10:44         10:50         10:35           10:00         10:05         10:30         10:42         10:53         11:00         11:12         10:20         10:31         10:38         10:30         10:44         10:50         11:35           11:00         11:05         11:06         11:05         11:10         11:24         11:37         11:20         11:32         11:40         11:22         11:24         11:35         11:00         11:12         11:22         11:26         11:20         11:32         11:40         11:52         12:06         12:17           11:20         11:25         12:10         12:25         12:38         11                                                                                                                                                                                                                                                                                                                                                                                                                                                                                                                                                                                                                                                                                                                                                                                                                                                                                                       |
| 9:20         9:25         9:30         9:42         9:53         10:00         10:12         9:20         9:31         9:38         9:50         10:04         10:15           9:40         9:45         9:50         10:02         10:13         10:20         10:32         9:40         9:51         9:58         10:10         10:24         10:30         10:35           10:00         10:05         10:10         10:22         10:33         11:00         11:12         10:20         10:31         10:38         10:50         11:04         11:10           10:40         10:45         10:50         11:02         11:33         11:20         11:32         11:44         11:55         11:00         11:01         11:44         11:55         11:01         11:44         11:55         11:01         11:44         11:55         11:01         11:44         11:57         12:05         12:18         11:20         11:22         11:30         11:44         11:57         12:05         12:18         11:20         11:22         11:24         11:30         11:44         11:57         12:05         12:18         11:20         11:22         12:06         12:12         12:17           11:20         11:25 </td                                                                                                                                                                                                                                                                                                                                                                                                                                                                                                                                                                                                                                                                                                                                                                                                                                                                                   |
| 10:00   10:05   10:10   10:22   10:33   10:40   10:52   10:00   10:11   10:18   10:30   10:44   10:50   10:55                                                                                                                                                                                                                                                                                                                                                                                                                                                                                                                                                                                                                                                                                                                                                                                                                                                                                                                                                                                                                                                                                                                                                                                                                                                                                                                                                                                                                                                                                                                                                                                                                                                                                                                                                                                                                                                                                                                                                                                                               |
| 10:20                                                                                                                                                                                                                                                                                                                                                                                                                                                                                                                                                                                                                                                                                                                                                                                                                                                                                                                                                                                                                                                                                                                                                                                                                                                                                                                                                                                                                                                                                                                                                                                                                                                                                                                                                                                                                                                                                                                                                                                                                                                                                                                       |
| 10:40                                                                                                                                                                                                                                                                                                                                                                                                                                                                                                                                                                                                                                                                                                                                                                                                                                                                                                                                                                                                                                                                                                                                                                                                                                                                                                                                                                                                                                                                                                                                                                                                                                                                                                                                                                                                                                                                                                                                                                                                                                                                                                                       |
| 11:00                                                                                                                                                                                                                                                                                                                                                                                                                                                                                                                                                                                                                                                                                                                                                                                                                                                                                                                                                                                                                                                                                                                                                                                                                                                                                                                                                                                                                                                                                                                                                                                                                                                                                                                                                                                                                                                                                                                                                                                                                                                                                                                       |
| 11:20                                                                                                                                                                                                                                                                                                                                                                                                                                                                                                                                                                                                                                                                                                                                                                                                                                                                                                                                                                                                                                                                                                                                                                                                                                                                                                                                                                                                                                                                                                                                                                                                                                                                                                                                                                                                                                                                                                                                                                                                                                                                                                                       |
| 12:00         12:05         12:10         12:24         12:37         12:45         12:58         12:00         12:12         12:20         12:32         12:46         12:52         12:57           12:20         12:25         12:30         12:44         12:57         1:05         1:18         12:20         12:32         12:40         12:52         1:06         1:17         1:17           12:40         12:45         12:50         1:04         1:17         1:25         1:38         12:40         12:52         1:00         1:12         1:26         1:32         1:37           1:00         1:05         1:10         1:24         1:37         1:45         1:58         1:00         1:12         1:20         1:32         1:46         1:52         1:57           1:20         1:25         1:30         1:44         1:57         2:05         2:18         1:20         1:32         1:40         1:52         2:06         2:12         2:17           1:40         1:45         1:50         2:04         2:17         2:25         2:38         1:40         1:52         2:00         2:12         2:26         2:32         2:37         2:46         2:52         3:00                                                                                                                                                                                                                                                                                                                                                                                                                                                                                                                                                                                                                                                                                                                                                                                                                                                                                                                    |
| 12:20         12:25         12:30         12:44         12:57         1:05         1:18         12:20         12:32         12:40         12:52         1:06         1:12         1:17           12:40         12:45         12:50         1:04         1:17         1:25         1:38         12:40         12:52         1:00         1:12         1:26         1:32         1:37           1:00         1:05         1:10         1:24         1:37         1:45         1:58         1:00         1:12         1:20         1:32         1:46         1:57         1:00         1:12         1:20         1:32         1:46         1:52         1:50         2:12         2:17         1:20         1:32         1:40         1:52         2:06         2:12         2:17         1:40         1:45         1:50         2:04         2:17         2:25         2:38         1:40         1:52         2:00         2:12         2:26         2:32         2:37         2:45         2:58         2:00         2:12         2:20         2:32         2:46         2:52         2:57           2:20         2:25         2:30         2:44         2:57         3:05         3:18         2:20         2:32                                                                                                                                                                                                                                                                                                                                                                                                                                                                                                                                                                                                                                                                                                                                                                                                                                                                                                            |
| 12:40                                                                                                                                                                                                                                                                                                                                                                                                                                                                                                                                                                                                                                                                                                                                                                                                                                                                                                                                                                                                                                                                                                                                                                                                                                                                                                                                                                                                                                                                                                                                                                                                                                                                                                                                                                                                                                                                                                                                                                                                                                                                                                                       |
| 1:00         1:05         1:10         1:24         1:37         1:45         1:58         1:00         1:12         1:20         1:32         1:46         1:52         1:57           1:20         1:25         1:30         1:44         1:57         2:05         2:18         1:20         1:32         1:40         1:52         2:06         2:12         2:17           1:40         1:45         1:50         2:04         2:17         2:25         2:38         1:40         1:52         2:00         2:12         2:26         2:32         2:37           2:00         2:05         2:10         2:24         2:37         2:45         2:58         2:00         2:12         2:20         2:32         2:46         2:52         2:57           2:20         2:25         2:30         2:44         2:57         3:05         3:18         2:20         2:32         2:40         2:52         3:06         3:12         3:17           2:40         2:45         2:50         3:04         3:17         3:25         3:38         2:40         2:52         3:00         3:12         3:26         3:32         3:37           3:00         3:05         3:10                                                                                                                                                                                                                                                                                                                                                                                                                                                                                                                                                                                                                                                                                                                                                                                                                                                                                                                                              |
| 1:40         1:45         1:50         2:04         2:17         2:25         2:38         1:40         1:52         2:00         2:12         2:26         2:32         2:37           2:00         2:05         2:10         2:24         2:37         2:45         2:58         2:00         2:12         2:20         2:32         2:46         2:52         2:57           2:20         2:25         2:30         2:44         2:57         3:05         3:18         2:20         2:32         2:40         2:52         3:06         3:12         3:17           2:40         2:45         2:50         3:04         3:17         3:25         3:38         2:40         2:52         3:00         3:12         3:26         3:32         3:37           3:00         3:05         3:10         3:24         3:37         3:45         3:58         3:00         3:12         3:26         3:32         3:37           3:20         3:25         3:30         3:44         3:57         4:05         4:18         3:20         3:32         3:40         3:52         4:06         4:17         4:27         4:42         4:44         3:40         3:53         4:02         4:37                                                                                                                                                                                                                                                                                                                                                                                                                                                                                                                                                                                                                                                                                                                                                                                                                                                                                                                                   |
| 2:00         2:05         2:10         2:24         2:37         2:45         2:58         2:00         2:12         2:20         2:32         2:46         2:52         2:57           2:20         2:25         2:30         2:44         2:57         3:05         3:18         2:20         2:32         2:40         2:52         3:06         3:12         3:17           2:40         2:45         2:50         3:04         3:17         3:25         3:38         2:40         2:52         3:00         3:12         3:26         3:32         3:37           3:00         3:05         3:10         3:24         3:37         3:45         3:58         3:00         3:12         3:20         3:32         3:46         3:52         3:57           3:20         3:25         3:30         3:44         3:57         4:05         4:18         3:20         3:32         3:46         3:52         4:06         4:12         4:17           3:40         3:46         3:52         4:06         4:20         4:28         4:44         3:40         3:53         4:02         4:15         4:29         4:37         4:42           4:00         4:06         4:12                                                                                                                                                                                                                                                                                                                                                                                                                                                                                                                                                                                                                                                                                                                                                                                                                                                                                                                                              |
| 2:20         2:25         2:30         2:44         2:57         3:05         3:18         2:20         2:32         2:40         2:52         3:06         3:12         3:17           2:40         2:45         2:50         3:04         3:17         3:25         3:38         2:40         2:52         3:00         3:12         3:26         3:32         3:37           3:00         3:05         3:10         3:24         3:37         3:45         3:58         3:00         3:12         3:20         3:32         3:46         3:52         3:57           3:20         3:25         3:30         3:44         3:57         4:05         4:18         3:20         3:32         3:40         3:52         4:06         4:12         4:17           3:40         3:46         3:52         4:06         4:20         4:28         4:44         3:40         3:53         4:02         4:37         4:42           4:00         4:06         4:12         4:26         4:40         4:48         5:04         4:00         4:13         4:22         4:35         4:49         4:57         5:02           4:20         4:26         4:32         4:46         5:00                                                                                                                                                                                                                                                                                                                                                                                                                                                                                                                                                                                                                                                                                                                                                                                                                                                                                                                                              |
| 2:40       2:45       2:50       3:04       3:17       3:25       3:38       2:40       2:52       3:00       3:12       3:26       3:32       3:37         3:00       3:05       3:10       3:24       3:37       3:45       3:58       3:00       3:12       3:20       3:32       3:46       3:52       3:57         3:20       3:25       3:30       3:44       3:57       4:05       4:18       3:20       3:32       3:40       3:52       4:06       4:17         3:40       3:46       3:52       4:06       4:20       4:28       4:44       3:40       3:53       4:02       4:15       4:29       4:37       4:42         4:00       4:06       4:12       4:26       4:40       4:48       5:04       4:00       4:13       4:22       4:35       4:49       4:57       5:02         4:20       4:26       4:32       4:46       5:00       5:08       5:24       4:20       4:33       4:42       4:55       5:09       5:17       5:22         4:40       4:46       4:52       5:06       5:20       5:28       5:44       4:40       4:53       5:02       5:15       5:29       5                                                                                                                                                                                                                                                                                                                                                                                                                                                                                                                                                                                                                                                                                                                                                                                                                                                                                                                                                                                                                          |
| 3:20         3:25         3:30         3:44         3:57         4:05         4:18         3:20         3:32         3:40         3:52         4:06         4:17           3:40         3:46         3:52         4:06         4:20         4:28         4:44         3:40         3:53         4:02         4:15         4:29         4:37         4:42           4:00         4:06         4:12         4:26         4:40         4:48         5:04         4:00         4:13         4:22         4:35         4:49         4:57         5:02           4:20         4:26         4:46         5:00         5:08         5:24         4:20         4:33         4:42         4:55         5:09         5:17         5:22           4:40         4:46         4:52         5:06         5:20         5:28         5:44         4:40         4:53         5:02         5:17         5:22           5:00         5:06         5:12         5:26         5:40         5:48         6:04         5:00         5:13         5:22         5:35         5:49         5:57         6:02           5:20         5:26         5:32         5:46         6:04         5:40         5:43                                                                                                                                                                                                                                                                                                                                                                                                                                                                                                                                                                                                                                                                                                                                                                                                                                                                                                                                              |
| 3:40       3:46       3:52       4:06       4:20       4:28       4:44       3:40       3:53       4:02       4:15       4:29       4:37       4:42         4:00       4:06       4:12       4:26       4:40       4:48       5:04       4:00       4:13       4:22       4:35       4:49       4:57       5:02         4:20       4:26       4:32       4:46       5:00       5:08       5:24       4:20       4:33       4:42       4:55       5:09       5:17       5:22         4:40       4:46       4:52       5:06       5:20       5:28       5:44       4:40       4:53       5:02       5:15       5:29       5:37       5:42         5:00       5:06       5:12       5:26       5:40       5:48       6:04       5:00       5:13       5:22       5:35       5:49       5:57       6:02         5:20       5:26       5:32       5:46       6:00       6:08       6:24       5:20       5:33       5:42       5:55       6:09       6:17       6:22         5:40       5:46       5:52       6:06       6:28       6:44       5:40       5:53       6:02       6:15       6:29       6                                                                                                                                                                                                                                                                                                                                                                                                                                                                                                                                                                                                                                                                                                                                                                                                                                                                                                                                                                                                                          |
| 4:00       4:06       4:12       4:26       4:40       4:48       5:04       4:00       4:13       4:22       4:35       4:49       4:57       5:02         4:20       4:26       4:32       4:46       5:00       5:08       5:24       4:20       4:33       4:42       4:55       5:09       5:17       5:22         4:40       4:46       4:52       5:06       5:20       5:28       5:44       4:40       4:53       5:02       5:15       5:29       5:37       5:42         5:00       5:06       5:12       5:26       5:40       5:48       6:04       5:00       5:13       5:22       5:35       5:49       5:57       6:02         5:20       5:26       5:32       5:46       6:00       6:08       6:24       5:20       5:33       5:42       5:55       6:09       6:17       6:22         5:40       5:46       5:52       6:06       6:28       6:44       5:40       5:53       6:02       6:15       6:29       6:37       6:42         6:00       6:06       6:12       6:26       6:40       6:48       7:04       6:00       6:13       6:22       6:35       6:49       6                                                                                                                                                                                                                                                                                                                                                                                                                                                                                                                                                                                                                                                                                                                                                                                                                                                                                                                                                                                                                          |
| 4:20       4:26       4:32       4:46       5:00       5:08       5:24       4:20       4:33       4:42       4:55       5:09       5:17       5:22         4:40       4:46       4:52       5:06       5:20       5:28       5:44       4:40       4:53       5:02       5:15       5:29       5:37       5:42         5:00       5:06       5:12       5:26       5:40       5:48       6:04       5:00       5:13       5:22       5:35       5:49       5:57       6:02         5:20       5:26       5:32       5:46       6:00       6:08       6:24       5:20       5:33       5:42       5:55       6:09       6:17       6:22         5:40       5:46       5:52       6:06       6:28       6:44       5:40       5:53       6:02       6:15       6:29       6:37       6:42         6:00       6:06       6:12       6:28       6:44       5:40       5:53       6:02       6:15       6:29       6:37       6:42         6:20       6:26       6:40       6:48       7:04       6:00       6:13       6:22       6:35       6:49       6:57       7:02         6:40       6:                                                                                                                                                                                                                                                                                                                                                                                                                                                                                                                                                                                                                                                                                                                                                                                                                                                                                                                                                                                                                                  |
| 5:00         5:06         5:12         5:26         5:40         5:48         6:04         5:00         5:13         5:22         5:35         5:49         5:57         6:02           5:20         5:26         5:32         5:46         6:00         6:08         6:24         5:20         5:33         5:42         5:55         6:09         6:17         6:22           5:40         5:46         5:52         6:06         6:20         6:28         6:44         5:40         5:53         6:02         6:15         6:29         6:37         6:42           6:00         6:06         6:12         6:26         6:40         6:48         7:04         6:00         6:13         6:22         6:35         6:49         6:57         7:02           6:20         6:26         6:32         6:46         7:00         7:08         7:24         6:20         6:33         6:42         6:55         7:09         7:17         7:22         G           6:40         6:45         6:50         7:02         7:12         7:19         7:34         6:40         6:51         6:58         7:09         7:21         7:27         7:32           7:00         7:10 <t< td=""></t<>                                                                                                                                                                                                                                                                                                                                                                                                                                                                                                                                                                                                                                                                                                                                                                                                                                                                                                                                 |
| 5:20       5:26       5:32       5:46       6:00       6:08       6:24       5:20       5:33       5:42       5:55       6:09       6:17       6:22         5:40       5:46       5:52       6:06       6:20       6:28       6:44       5:40       5:53       6:02       6:15       6:29       6:37       6:42         6:00       6:06       6:12       6:26       6:40       6:48       7:04       6:00       6:13       6:22       6:35       6:49       6:57       7:02         6:20       6:26       6:32       6:46       7:00       7:08       7:24       6:20       6:33       6:42       6:55       7:09       7:17       7:22       G         6:40       6:45       6:50       7:02       7:12       7:19       7:34       6:40       6:51       6:58       7:09       7:21       7:27       7:32         7:00       7:05       7:10       7:22       7:32       7:39       7:54       7:00       7:11       7:18       7:29       7:41       7:47       7:52         7:20       7:25       7:30       7:42       7:52       7:59       8:14       7:40       7:51       7:58       8:09                                                                                                                                                                                                                                                                                                                                                                                                                                                                                                                                                                                                                                                                                                                                                                                                                                                                                                                                                                                                                          |
| 5:40         5:46         5:52         6:06         6:20         6:28         6:44         5:40         5:53         6:02         6:15         6:29         6:37         6:42           6:00         6:06         6:12         6:26         6:40         6:48         7:04         6:00         6:13         6:22         6:35         6:49         6:57         7:02           6:20         6:26         6:32         6:46         7:00         7:08         7:24         6:20         6:33         6:42         6:55         7:09         7:17         7:22         G           6:40         6:45         6:50         7:02         7:12         7:19         7:34         6:40         6:51         6:58         7:09         7:21         7:27         7:32           7:00         7:05         7:10         7:22         7:32         7:39         7:54         7:00         7:11         7:18         7:29         7:41         7:47         7:52           7:20         7:25         7:30         7:42         7:52         7:59         8:14         7:40         7:51         7:58         8:09         8:21         8:27         8:32                                                                                                                                                                                                                                                                                                                                                                                                                                                                                                                                                                                                                                                                                                                                                                                                                                                                                                                                                                             |
| 6:00         6:06         6:12         6:26         6:40         6:48         7:04         6:00         6:13         6:22         6:35         6:49         6:57         7:02           6:20         6:26         6:32         6:46         7:00         7:08         7:24         6:20         6:33         6:42         6:55         7:09         7:17         7:22         G           6:40         6:45         6:50         7:02         7:12         7:19         7:34         6:40         6:51         6:58         7:09         7:21         7:27         7:32           7:00         7:05         7:10         7:22         7:32         7:39         7:54         7:00         7:11         7:18         7:29         7:41         7:47         7:52           7:20         7:25         7:30         7:42         7:52         7:59         8:14         7:20         7:31         7:38         7:49         8:01         8:07         8:12           7:40         7:45         7:50         8:02         8:12         8:19         8:34         7:40         7:51         7:58         8:09         8:21         8:27         8:32                                                                                                                                                                                                                                                                                                                                                                                                                                                                                                                                                                                                                                                                                                                                                                                                                                                                                                                                                                             |
| 6:40     6:45     6:50     7:02     7:12     7:19     7:34     6:40     6:51     6:58     7:09     7:21     7:27     7:32       7:00     7:05     7:10     7:22     7:32     7:39     7:54     7:00     7:11     7:18     7:29     7:41     7:47     7:52       7:20     7:25     7:30     7:42     7:52     7:59     8:14     7:20     7:31     7:38     7:49     8:01     8:07     8:12       7:40     7:45     7:50     8:02     8:12     8:19     8:34     7:40     7:51     7:58     8:09     8:21     8:27     8:32                                                                                                                                                                                                                                                                                                                                                                                                                                                                                                                                                                                                                                                                                                                                                                                                                                                                                                                                                                                                                                                                                                                                                                                                                                                                                                                                                                                                                                                                                                                                                                                                   |
| 7:00     7:05     7:10     7:22     7:32     7:39     7:54     7:00     7:11     7:18     7:29     7:41     7:47     7:52       7:20     7:25     7:30     7:42     7:52     7:59     8:14     7:20     7:31     7:38     7:49     8:01     8:07     8:12       7:40     7:45     7:50     8:02     8:12     8:19     8:34     7:40     7:51     7:58     8:09     8:21     8:27     8:32                                                                                                                                                                                                                                                                                                                                                                                                                                                                                                                                                                                                                                                                                                                                                                                                                                                                                                                                                                                                                                                                                                                                                                                                                                                                                                                                                                                                                                                                                                                                                                                                                                                                                                                                   |
| 7:20     7:25     7:30     7:42     7:52     7:59     8:14     7:20     7:31     7:38     7:49     8:01     8:07     8:12       7:40     7:45     7:50     8:02     8:12     8:19     8:34     7:40     7:51     7:58     8:09     8:21     8:27     8:32                                                                                                                                                                                                                                                                                                                                                                                                                                                                                                                                                                                                                                                                                                                                                                                                                                                                                                                                                                                                                                                                                                                                                                                                                                                                                                                                                                                                                                                                                                                                                                                                                                                                                                                                                                                                                                                                   |
| 7:40 7:45 7:50 8:02 8:12 8:19 8:34 7:40 7:51 7:58 8:09 8:21 8:27 8:32                                                                                                                                                                                                                                                                                                                                                                                                                                                                                                                                                                                                                                                                                                                                                                                                                                                                                                                                                                                                                                                                                                                                                                                                                                                                                                                                                                                                                                                                                                                                                                                                                                                                                                                                                                                                                                                                                                                                                                                                                                                       |
| 8:00 8:05 8:10 8:22 8:32 8:39 8:54   8:00 8:11 8:18 8:29 8:41 8:47 8:52                                                                                                                                                                                                                                                                                                                                                                                                                                                                                                                                                                                                                                                                                                                                                                                                                                                                                                                                                                                                                                                                                                                                                                                                                                                                                                                                                                                                                                                                                                                                                                                                                                                                                                                                                                                                                                                                                                                                                                                                                                                     |
|                                                                                                                                                                                                                                                                                                                                                                                                                                                                                                                                                                                                                                                                                                                                                                                                                                                                                                                                                                                                                                                                                                                                                                                                                                                                                                                                                                                                                                                                                                                                                                                                                                                                                                                                                                                                                                                                                                                                                                                                                                                                                                                             |
| 8:20 8:25 8:30 8:42 8:52 8:59 9:14 8:20 8:31 8:38 8:49 9:01 9:07 9:12                                                                                                                                                                                                                                                                                                                                                                                                                                                                                                                                                                                                                                                                                                                                                                                                                                                                                                                                                                                                                                                                                                                                                                                                                                                                                                                                                                                                                                                                                                                                                                                                                                                                                                                                                                                                                                                                                                                                                                                                                                                       |
| 8:40 8:45 8:50 9:02 9:12 9:19 9:34 G 8:40 8:51 8:58 9:09 9:21 9:27 9:32<br>9:00 9:04 9:09 9:19 9:28 9:34 9:47 9:00 9:10 9:17 9:27 9:39 9:45 9:50                                                                                                                                                                                                                                                                                                                                                                                                                                                                                                                                                                                                                                                                                                                                                                                                                                                                                                                                                                                                                                                                                                                                                                                                                                                                                                                                                                                                                                                                                                                                                                                                                                                                                                                                                                                                                                                                                                                                                                            |
| 9:20 9:24 9:29 9:39 9:48 9:54 10:07 9:20 9:30 9:37 9:47 9:59 10:05 10:10                                                                                                                                                                                                                                                                                                                                                                                                                                                                                                                                                                                                                                                                                                                                                                                                                                                                                                                                                                                                                                                                                                                                                                                                                                                                                                                                                                                                                                                                                                                                                                                                                                                                                                                                                                                                                                                                                                                                                                                                                                                    |
| 9:40 9:44 9:49 9:59 10:08 10:14 10:27 G 9:40 9:50 9:57 10:07 10:19 10:25 10:30 G                                                                                                                                                                                                                                                                                                                                                                                                                                                                                                                                                                                                                                                                                                                                                                                                                                                                                                                                                                                                                                                                                                                                                                                                                                                                                                                                                                                                                                                                                                                                                                                                                                                                                                                                                                                                                                                                                                                                                                                                                                            |
| 10:00 10:04 10:09 10:19 10:28 10:34 10:47 10:00 10:10 10:17 10:27 10:39 10:45 10:50                                                                                                                                                                                                                                                                                                                                                                                                                                                                                                                                                                                                                                                                                                                                                                                                                                                                                                                                                                                                                                                                                                                                                                                                                                                                                                                                                                                                                                                                                                                                                                                                                                                                                                                                                                                                                                                                                                                                                                                                                                         |
| 10:30 10:34 10:39 10:49 10:58 11:04 11:17   10:30 10:40 10:47 10:57 11:09 11:15 11:20                                                                                                                                                                                                                                                                                                                                                                                                                                                                                                                                                                                                                                                                                                                                                                                                                                                                                                                                                                                                                                                                                                                                                                                                                                                                                                                                                                                                                                                                                                                                                                                                                                                                                                                                                                                                                                                                                                                                                                                                                                       |
| - 1000 1009 1007 1017 1060 1009 1007 1 100 1100 1107 1107 1107 11                                                                                                                                                                                                                                                                                                                                                                                                                                                                                                                                                                                                                                                                                                                                                                                                                                                                                                                                                                                                                                                                                                                                                                                                                                                                                                                                                                                                                                                                                                                                                                                                                                                                                                                                                                                                                                                                                                                                                                                                                                                           |
| 11:30 11:34 11:39 11:49 11:58 12:04 12:17 G 11:30 11:40 11:47 11:57 12:09 12:15 12:20 G                                                                                                                                                                                                                                                                                                                                                                                                                                                                                                                                                                                                                                                                                                                                                                                                                                                                                                                                                                                                                                                                                                                                                                                                                                                                                                                                                                                                                                                                                                                                                                                                                                                                                                                                                                                                                                                                                                                                                                                                                                     |