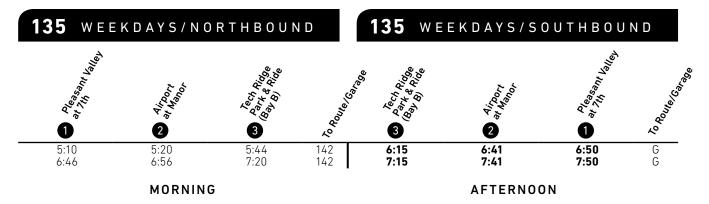

# 135 Dell Limited

Scan the QR code to see an online version of this route map.

# **DESTINATIONS**

- HEB
- Govalle Elementary School
- Dell Children's Medical Center
- Tech Ridge Park & Ride

- · Buses on Limited routes stop less often. Typically, they offer direct service between neighborhoods and the UT campus or downtown Austin.
- Northbound—all trips adhere to each timepoint. After departing Airport/ Parkwood, buses make the best time that traffic and safety will allow. The scheduled times for arrival to Tech Ridge Park & Ride are approximate.
- Southbound—After departing Tech Ridge Park & Ride, buses make the best time that traffic and safety will allow. In the afternoon, service is in "drop-off mode only" after departing Tech Ridge Park & Ride.