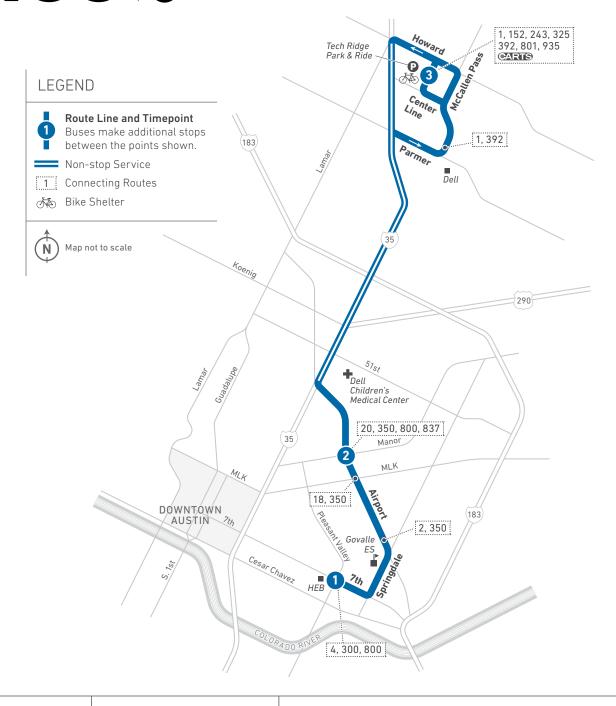

# 135 Dell Limited

Scan the QR code to see an online version of this route map.

# **DESTINATIONS**

- HEB
- Govalle Elementary School
- Dell Children's Medical Center
- Tech Ridge Park & Ride

- · Buses on Limited routes stop less often. Typically, they offer direct service between neighborhoods and the UT campus or downtown Austin.
- Northbound—all trips adhere to each timepoint. After departing Airport/ Parkwood, buses make the best time that traffic and safety will allow. The scheduled times for arrival to Tech Ridge Park & Ride are approximate.
- Southbound—After departing Tech Ridge Park & Ride, buses make the best time that traffic and safety will allow. In the afternoon, service is in "drop-off mode only" after departing Tech Ridge Park & Ride.