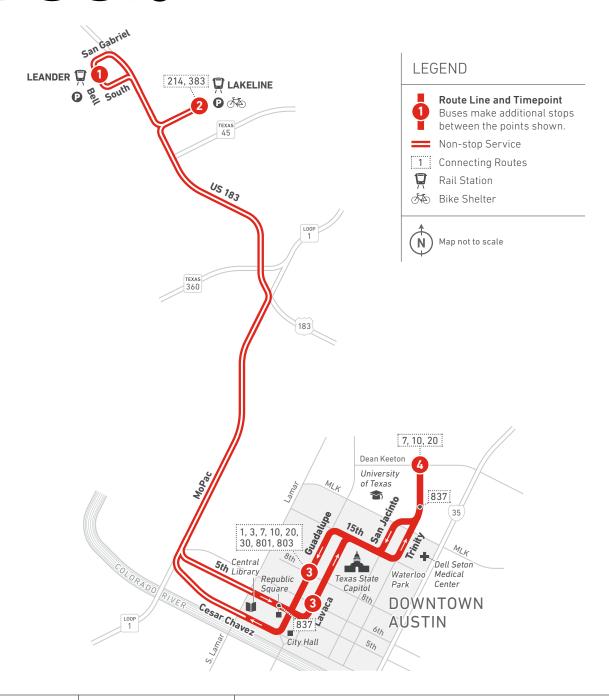

## P85 Leander/Lakeline Direct © COMMUTER

Scan the QR code to see an online version of this route map.

## **DESTINATIONS**

- Leander Station
- Lakeline Station
- Central Library
- Republic Square
- City Hall
- Downtown Austin
- Texas State Capitol
- Waterloo Park
- Dell Seton Medical Center
- University of Texas

## **NOTES**

- · Operators may use SH 45 instead of US 183 at their discretion.
- · Southbound—after departing Lakeline Station Park & Ride, all buses are instructed to "make best time" as traffic and safety will allow. The scheduled times for points along the UT campus and downtown areas are approximate. After departing Lakeline Station Park & Ride, service will be "dropoff" only (no additional passengers will be allowed to board).
- · Northbound—all buses are instructed to adhere to all timepoints within the downtown area. After departing downtown, all buses are instructed to "make best time" as traffic and safety will allow. The scheduled times for arrival to Leander and Lakeline Station are approximate.
- For more information on CARTS service please visit ridecarts.com.