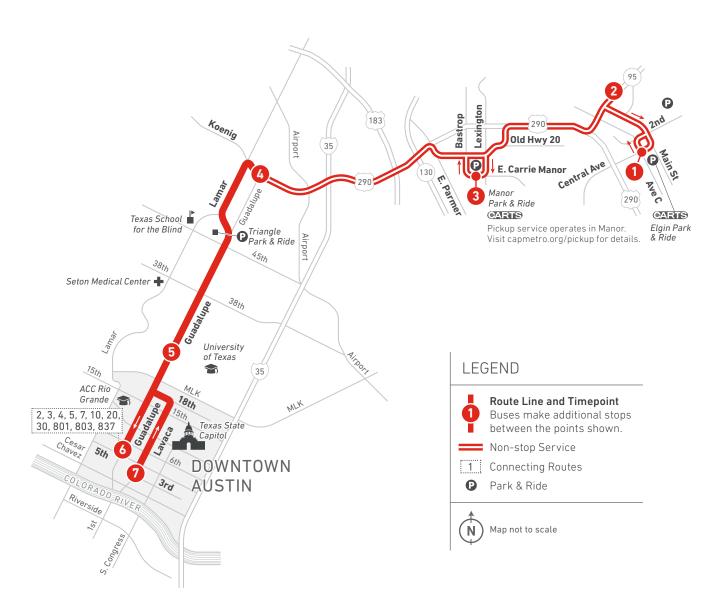

## 990 Manor/Elgin Express COMMUTER

Scan the QR code to see an online version of this route map.

## **DESTINATIONS**

- Downtown Austin
- University of Texas
- Texas State Capitol
- ACC Rio Grande
- Seton Medical Center
- Texas School for the Blind
- Triangle Park & Ride
- Manor Park & Ride
- Elgin Park & Ride

## NOTES

- Westbound—after departing Manor Park & Ride, all buses are instructed to "make best time" as traffic and safety will allow. The scheduled times for points along Koenig, Lamar and Guadalupe (the university and downtown) are approximate. After departing Manor Park & Ride, service will be "drop off" only (no additional passengers will be allowed to board).
- · Eastbound—all buses are instructed to adhere to all timepoints within the downtown area. After departing
- Guadalupe/23rd, all buses are instructed to "make best time" as traffic and safety will allow. The scheduled times for arrival to Manor and Elgin Park & Rides are approximate.
- Regular CapMetro fares apply between Austin and Manor. Continuing service to/ from Elgin is provided by CARTS at an additional cost. Visit ridecarts.com for more information.